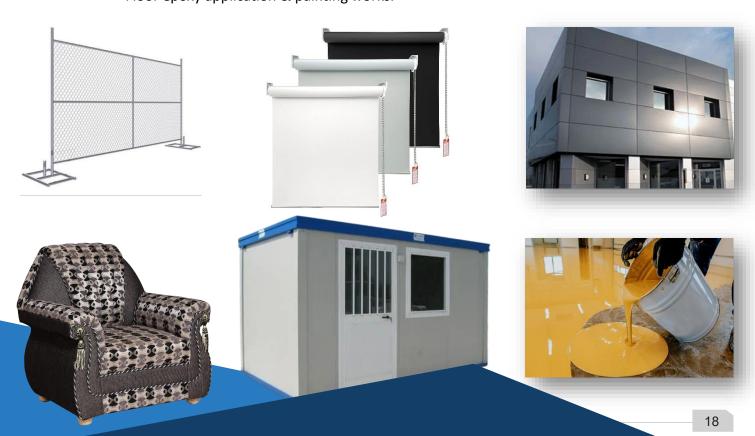

#### **Fabrication Supply and Installation**

- Chain link type & mobile fencing with gates and civil works.
- Roller type blinds (Curtains).
- Cladding works with glass panels
- Sofa upholstery works
- Structural works for portacabins
- Floor epoxy application & painting works.