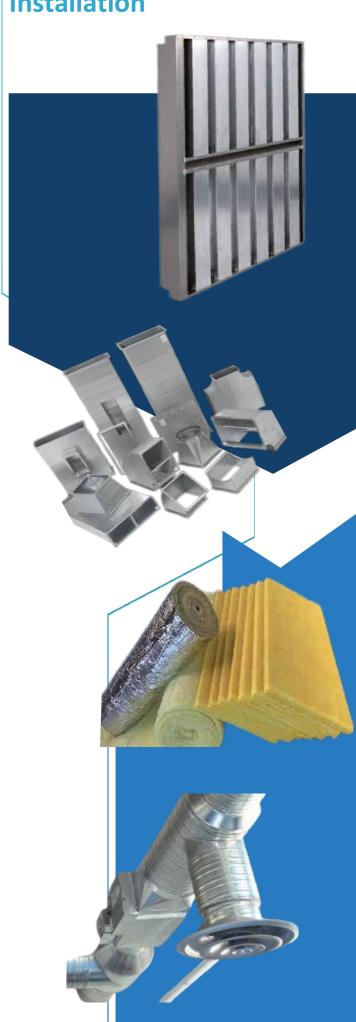

#### AI & GI Filters:

Al Filters (Aluminum): These are air filters made from aluminum material. They are commonly used in HVAC systems to trap dust, pollen, and other particles from the air, improving indoor air quality.

#### **Sand Trap Louvers and Dampers:**

**Sand Trap Louvers:** These are designed to capture and prevent the entry of sand and other large particles into the HVAC system.

**Dampers:** Dampers are devices used to control the flow of air within the ductwork. They can modulate airflow, redirect it, or completely shut it off.

#### **Thermal Insulation:**

**Rock Wool:** A type of insulation material made from natural rocks or minerals. It provides thermal insulation and is often used in HVAC systems to reduce heat transfer.

**Glass Wool:** Insulation material made from glass fibers. It is used for its thermal insulation properties.

#### **Ducting Works:**

**Ducting:** Involves the fabrication, supply, and installation of air ducts. Ducts are pathways that carry air throughout a building as part of the HVAC system.