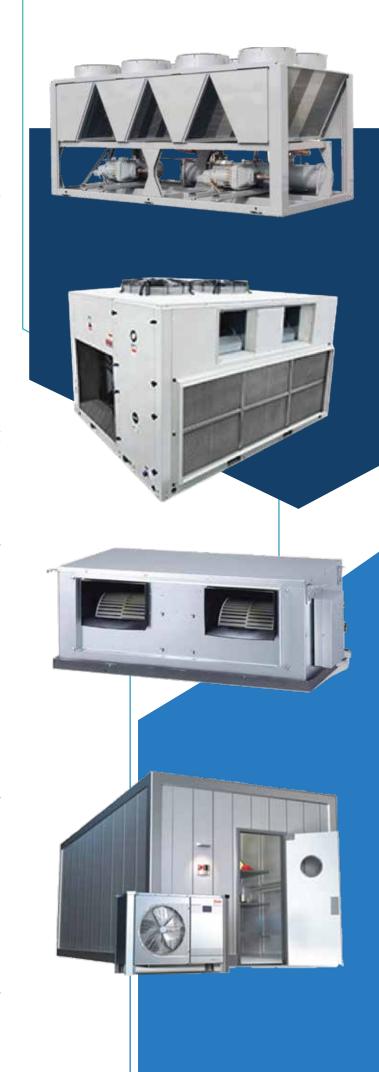

#### **Chiller Units**

All type of chilled water system (Air Cooled or Water Cooled) including chilled water piping networks and all related works complete with testing, commissioning, and maintenance. Such projects involves Engineering, Procuring, Constructing and Commissioning (EPCC) the Chilled Water Distribution Pipelines.

#### **Package Units**

Package units are self- contained with all components located in one outdoor unit with no indoor unit needed. Choose from the widest collection available from the current market. Select straight cool, heat pump, gas heat, & electric heat package units.

#### **Ductable Units**

A ducted AC system uses ductwork in the walls and ceiling to provide air conditioning throughout the home. The main unit (the condenser) is located out of sight, typically in an out space. With the split AC system the condenser is outside the home.

#### **Cold Rooms**

Cold Rooms are standard preservation chambers built at site to desired dimensions and cooling specifications. We creative Cold Rooms use world-class PUF Insulated Panels and Refrigeration Units from across the globe, to offer you totally reliable coolingand preservation chambers specifically built for your needs.