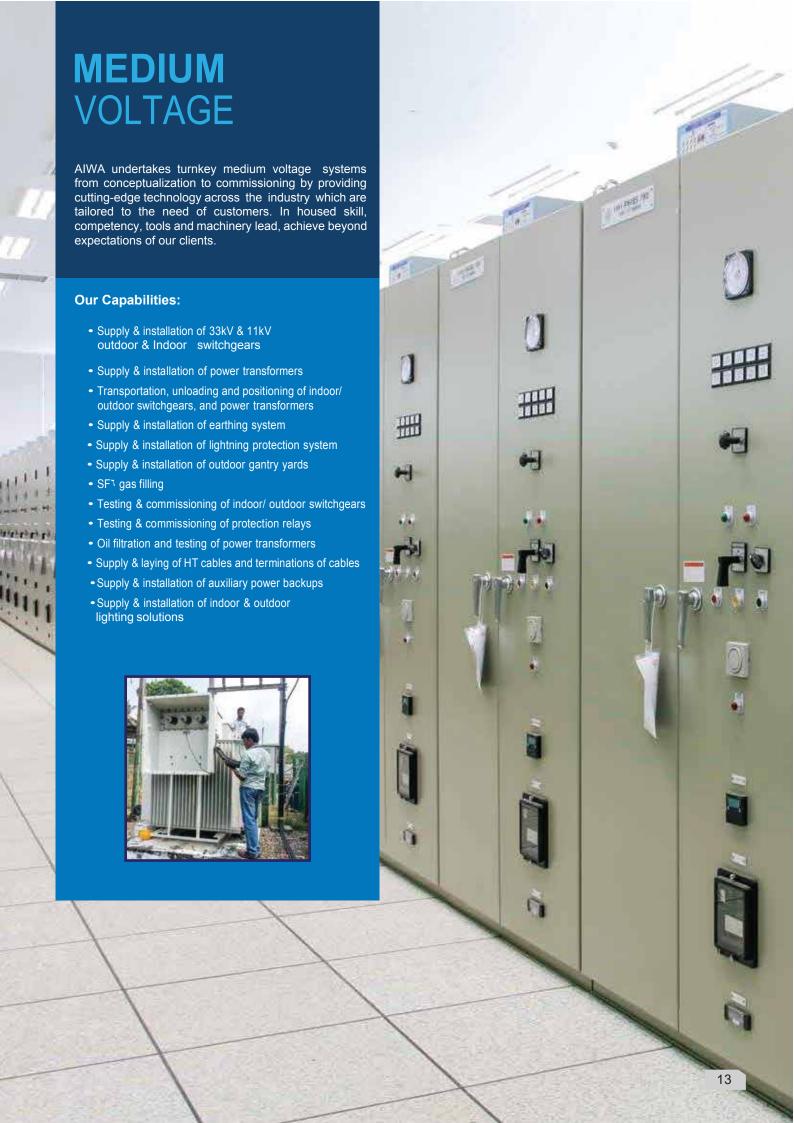

# ELECTRICAL SECTORS WE SERVE

AIWA undertakes turnkey medium voltage systems from conceptualization to commissioning by providing cutting-edge technology across the industry which are tailored to the need of customers. In housed skill, competency, tools and machinery lead, achieve beyond expectations of our clients.

#### **Our Capabilities:**

- Installation of fire system
- Installation of BMS (Building Management System)
- Installation of CCTV systems
- Installation of PAS (Process Automation System)
- Supply & laying of control cables and terminations of cables
- Supply & installation of indoor & outdoor lighting solutions
- Installation of MATV systems