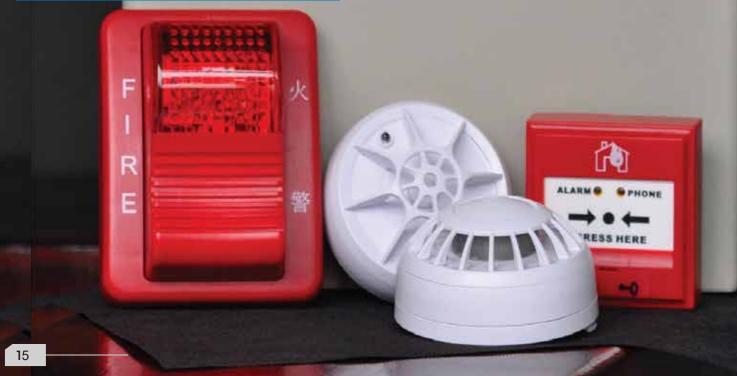

# EXTRA LOW VOLTAGE

Installation of Building Management Systems (BMS), CCTV systems, MATV Systems, PA Systems, DATA networks, fire protection systems, fire detection systems, access control Systems, energy monitoring systems and instrumentation systems are our main focus areas in the industry.

#### **Our Capabilities:**

- Installation of fire system
- Installation of BMS (Building Management System)
- Installation of CCTV systems
- Installation of PAS (Process Automation System)
- Supply & laying of control cables and terminations of cables
- Supply & installation of indoor & outdoor lighting solutions
- Installation of MATV systems