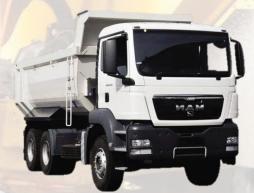

#### Road Rollers (1 Ton – 18 Ton)

Boom Trucks (3 Ton – 16 Ton)

Forklifts (3 Ton – 25 Ton)

Telehandlers

JCB

Flatbed Trailer, Lowbed Trailer

**Dump Trucks & Water Tankers** 

3 Ton Pickup (Single Cab/Double Cab)