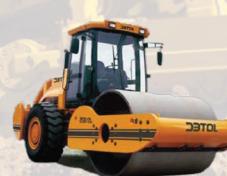

#### Road Rollers (1 Ton – 18 Ton)

Boom Trucks (3 Ton – 16 Ton)

Forklifts (3 Ton – 25 Ton)

Telehandlers

JCB

Flatbed Trailer, Lowbed Trailer

**Dump Trucks & Water Tankers** 

3 Ton Pickup (Single Cab/Double Cab)