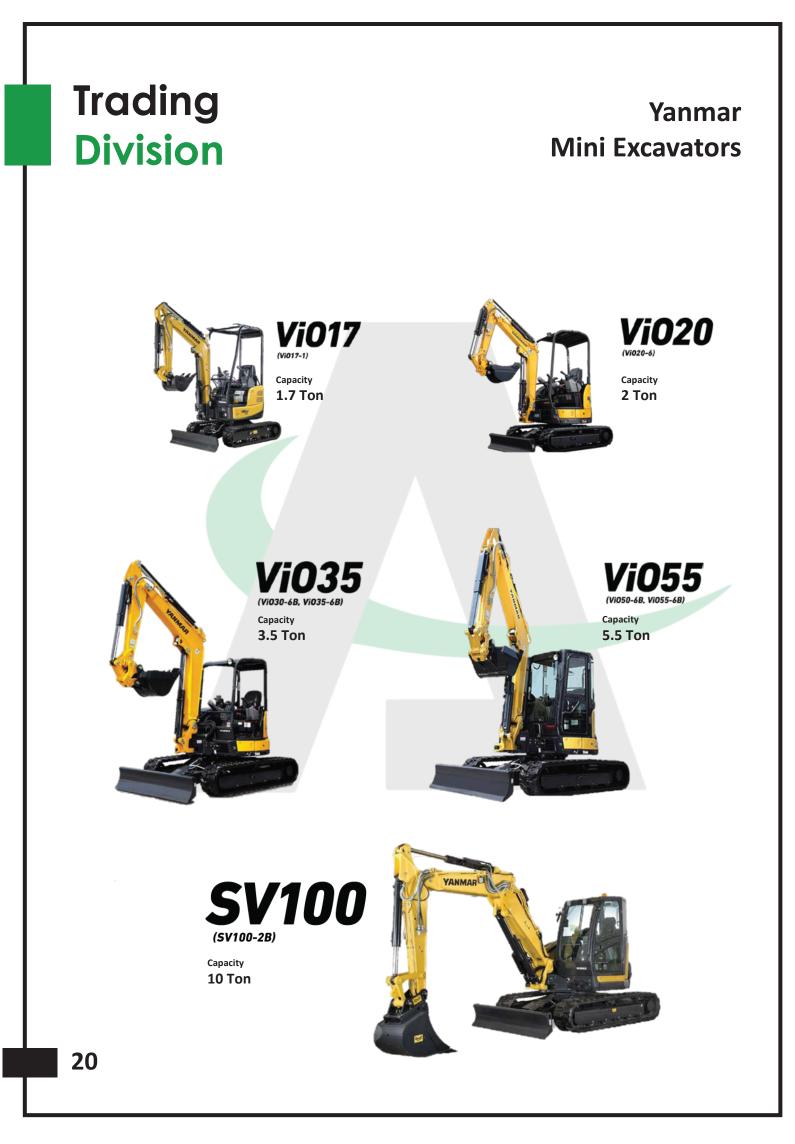

All Terrain Cranes (100 Ton – 600 Ton)

Truck Mounted Cranes (25 Ton – 160 Ton)

Rough Terrain Cranes (25 ton – 120 Ton)

Mini Excavator (Rubber/Steel Tracks) (1.7 ton to 10 Ton)

Skid Steers with Brush & Bucket