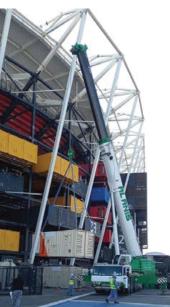

All Terrain Cranes (100 Ton – 600 Ton)

Truck Mounted Cranes (25 Ton – 160 Ton)

Rough Terrain Cranes (25 ton – 120 Ton)

Mini Excavator (Rubber/Steel Tracks) (1.7 ton to 10 Ton)

Skid Steers with Brush & Bucket