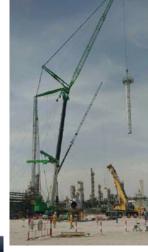

All Terrain Cranes (100 Ton – 600 Ton)

Truck Mounted Cranes (25 Ton – 160 Ton)

Rough Terrain Cranes (25 ton – 120 Ton)

Mini Excavator (Rubber/Steel Tracks) (1.7 ton to 10 Ton)

Skid Steers with Brush & Bucket