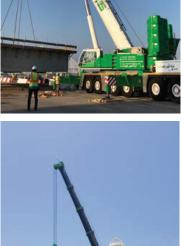

All Terrain Cranes (100 Ton – 600 Ton)

Truck Mounted Cranes (25 Ton – 160 Ton)

Rough Terrain Cranes (25 ton – 120 Ton)

Mini Excavator (Rubber/Steel Tracks) (1.7 ton to 10 Ton)

Skid Steers with Brush & Bucket

### Picture Gallery