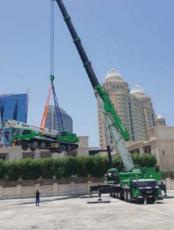

All Terrain Cranes (100 Ton – 600 Ton)

Truck Mounted Cranes (25 Ton – 160 Ton)

Rough Terrain Cranes (25 ton – 120 Ton)

Mini Excavator (Rubber/Steel Tracks) (1.7 ton to 10 Ton)

Skid Steers with Brush & Bucket

### Picture Gallery