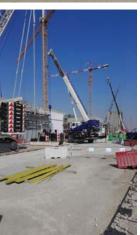

All Terrain Cranes (100 Ton – 600 Ton)

Truck Mounted Cranes (25 Ton – 160 Ton)

Rough Terrain Cranes (25 ton – 120 Ton)

Mini Excavator (Rubber/Steel Tracks) (1.7 ton to 10 Ton)

Skid Steers with Brush & Bucket

### Picture Gallery