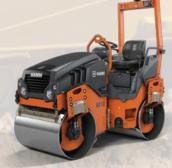

#### Road Rollers (1 Ton – 18 Ton)

Boom Trucks (3 Ton – 16 Ton)

Forklifts (3 Ton – 25 Ton)

Telehandlers

JCB

Flatbed Trailer, Lowbed Trailer

**Dump Trucks & Water Tankers** 

3 Ton Pickup (Single Cab/Double Cab)