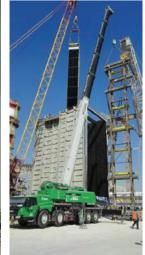

All Terrain Cranes (100 Ton – 600 Ton)

Truck Mounted Cranes (25 Ton – 160 Ton)

Rough Terrain Cranes (25 ton – 120 Ton)

Mini Excavator (Rubber/Steel Tracks) (1.7 ton to 10 Ton)

Skid Steers with Brush & Bucket