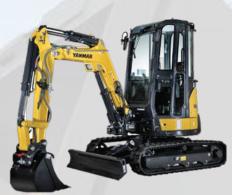

All Terrain Cranes (100 Ton – 600 Ton)

Truck Mounted Cranes (25 Ton – 160 Ton)

Rough Terrain Cranes (25 ton – 120 Ton)

Mini Excavator (Rubber/Steel Tracks) (1.7 ton to 10 Ton)

Skid Steers with Brush & Bucket