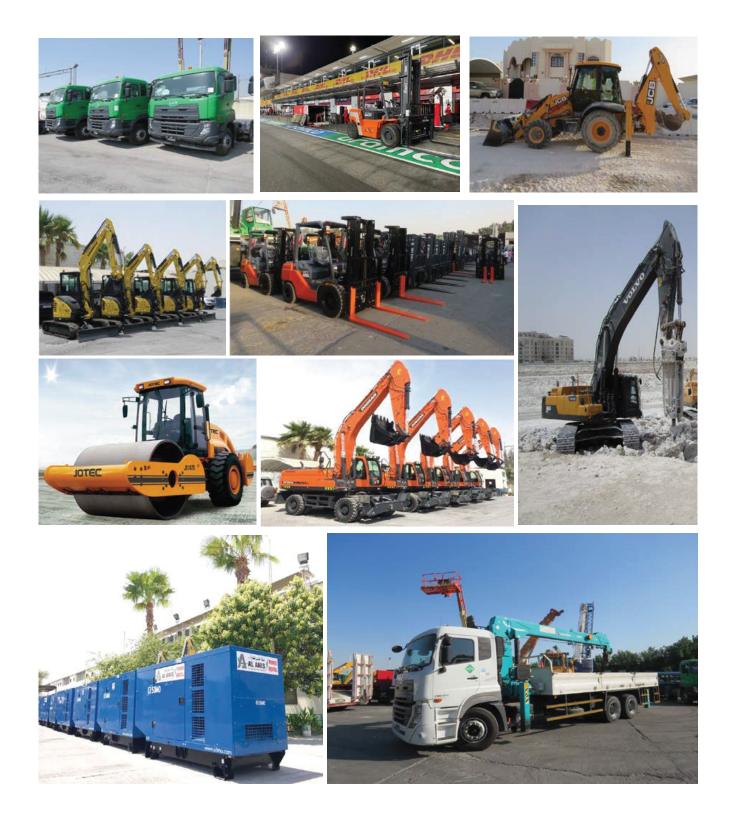

Al Anis Trading Company currently has over 2,000 construction equipment on rental more than 30 types of equipment including Mobile Cranes, Excavators, Trailers, Lobed, Fork Lifts, Wheel Loaders, Tower Lights, Welding Machines, Air Compressor, Generators, etc. Our company has various ongoing projects in Qatar including Infrastructure Projects, Metro Projects, Gas Projects, etc. We have been established as one of the leading Rental companies in Qatar with an excellent track record for maintaining customer satisfaction. We have never compromised on the quality and the services provided to the customers.

# COMPANY DIVISIONS

Thut

In need of earth moving equipment, with over 1,200 modern excavators, wheel loaders, bulldozers, mobile cranes, trucks, backhoe, trailers, recovery vehicles.....we can answer your need. We provide our clients a full-service package including personalized advice and necessary guidance. Our highly experienced service teams guarantee full maintenance service and continuous operations. This will facilitate completing your project on time.

All Terrain Cranes (100 Ton – 600 Ton)

Truck Mounted Cranes (25 Ton – 160 Ton)

Rough Terrain Cranes (25 ton – 120 Ton)

Mini Excavator (Rubber/Steel Tracks) (1.7 ton to 10 Ton)

Skid Steers with Brush & Bucket

#### **Dewatering Pumps**

Plate Compacter

Wheel Excavators (6 ton to 20 Ton)

#### Crawler Excavators (20 ton to 60 Ton)

**COBELCO** 

**Backhoe Loaders & Wheel loaders** 

#### Road Rollers (1 Ton – 18 Ton)

Boom Trucks (3 Ton – 16 Ton)

Forklifts (3 Ton – 25 Ton)

Telehandlers

JCB

Flatbed Trailer, Lowbed Trailer

**Dump Trucks & Water Tankers** 

3 Ton Pickup (Single Cab/Double Cab)