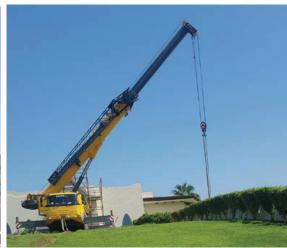

All Terrain Cranes (100 Ton – 600 Ton)

Truck Mounted Cranes (25 Ton – 160 Ton)

Rough Terrain Cranes (25 ton – 120 Ton)

Mini Excavator (Rubber/Steel Tracks) (1.7 ton to 10 Ton)

Skid Steers with Brush & Bucket