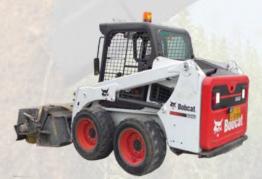

All Terrain Cranes (100 Ton – 600 Ton)

Truck Mounted Cranes (25 Ton – 160 Ton)

Rough Terrain Cranes (25 ton – 120 Ton)

Mini Excavator (Rubber/Steel Tracks) (1.7 ton to 10 Ton)

Skid Steers with Brush & Bucket