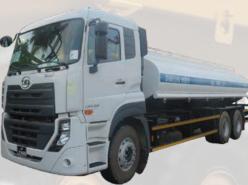

#### Road Rollers (1 Ton – 18 Ton)

Boom Trucks (3 Ton – 16 Ton)

Forklifts (3 Ton – 25 Ton)

Telehandlers

JCB

Flatbed Trailer, Lowbed Trailer

**Dump Trucks & Water Tankers** 

3 Ton Pickup (Single Cab/Double Cab)