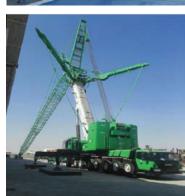

All Terrain Cranes (100 Ton – 600 Ton)

Truck Mounted Cranes (25 Ton – 160 Ton)

Rough Terrain Cranes (25 ton – 120 Ton)

Mini Excavator (Rubber/Steel Tracks) (1.7 ton to 10 Ton)

Skid Steers with Brush & Bucket

### Picture Gallery