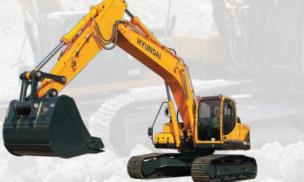

#### Crawler Excavators (20 ton to 60 Ton)

**COBELCO** 

**Backhoe Loaders & Wheel loaders** 