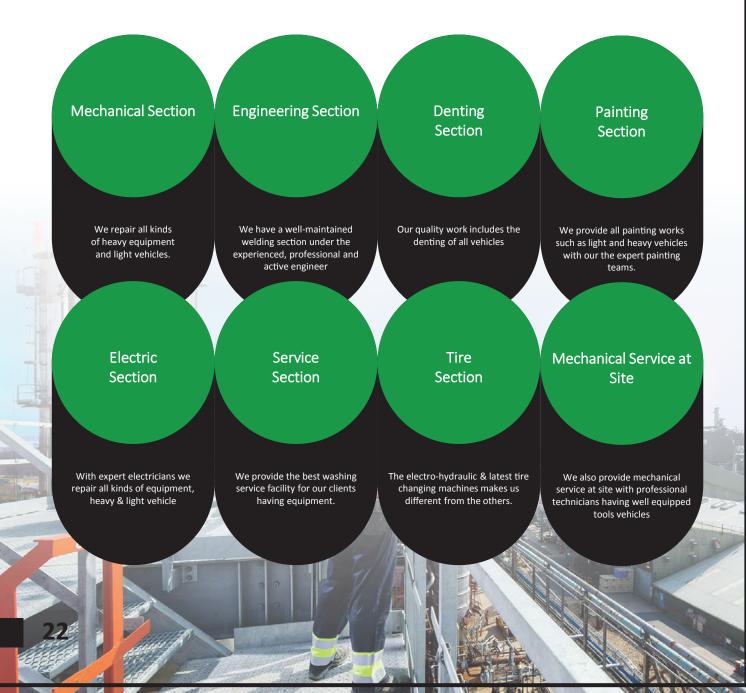

# Engineering & Workshop Division

In order to keep our fleet equipment in top condition we have invested in our own fully equipped workshops. On top of that, our highly specialized mechanics and their up-to-date knowledge are an indispensable asset for the high-quality service and maintenance of our modern equipment fleet. As a result of our fully equipped workshop, our qualified personnel and full technical support, it made easy to satisfy our client and fulfill his requirement as per their project.

The workshop features over head cranes, compressed air system, machining equipments and tools necessary to carryout comprehensive maintenance. Our workshop and service are complimented by experienced, professional technicians who are regularly trained both locally and at our principal's service training facilities worldwide.