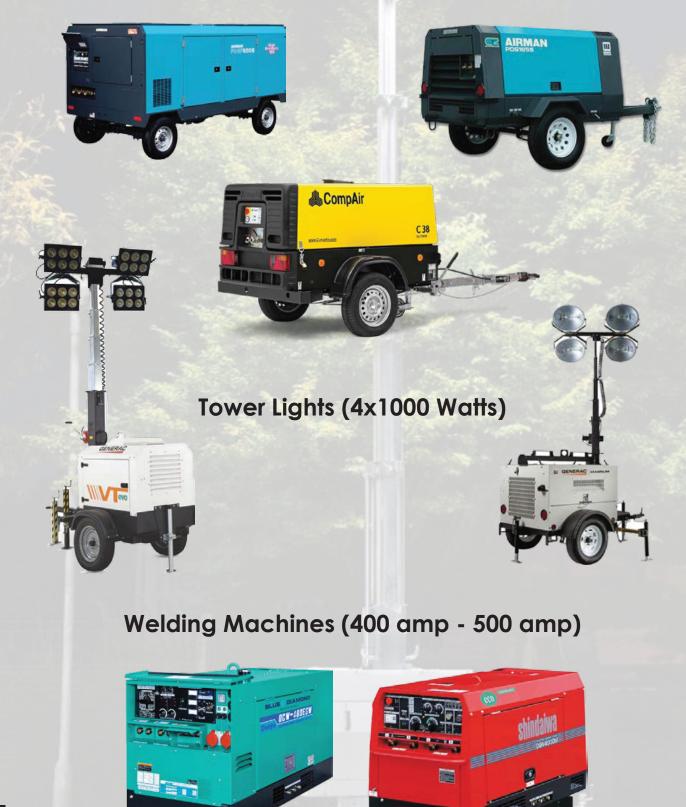

We provide Generators, Loadbanks, Air Compressors, Tower Lights & Welding Machines.

Generators 10 KVA to 1250 KVA

-

#### Loadbank (10 KVA to 1000 KVA)

#### Air Compressors (180 CFM – 1200 CFM)