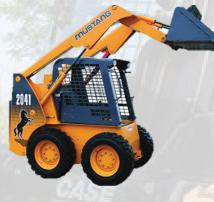

All Terrain Cranes (100 Ton – 600 Ton)

Truck Mounted Cranes (25 Ton – 160 Ton)

Rough Terrain Cranes (25 ton – 120 Ton)

Mini Excavator (Rubber/Steel Tracks) (1.7 ton to 10 Ton)

Skid Steers with Brush & Bucket