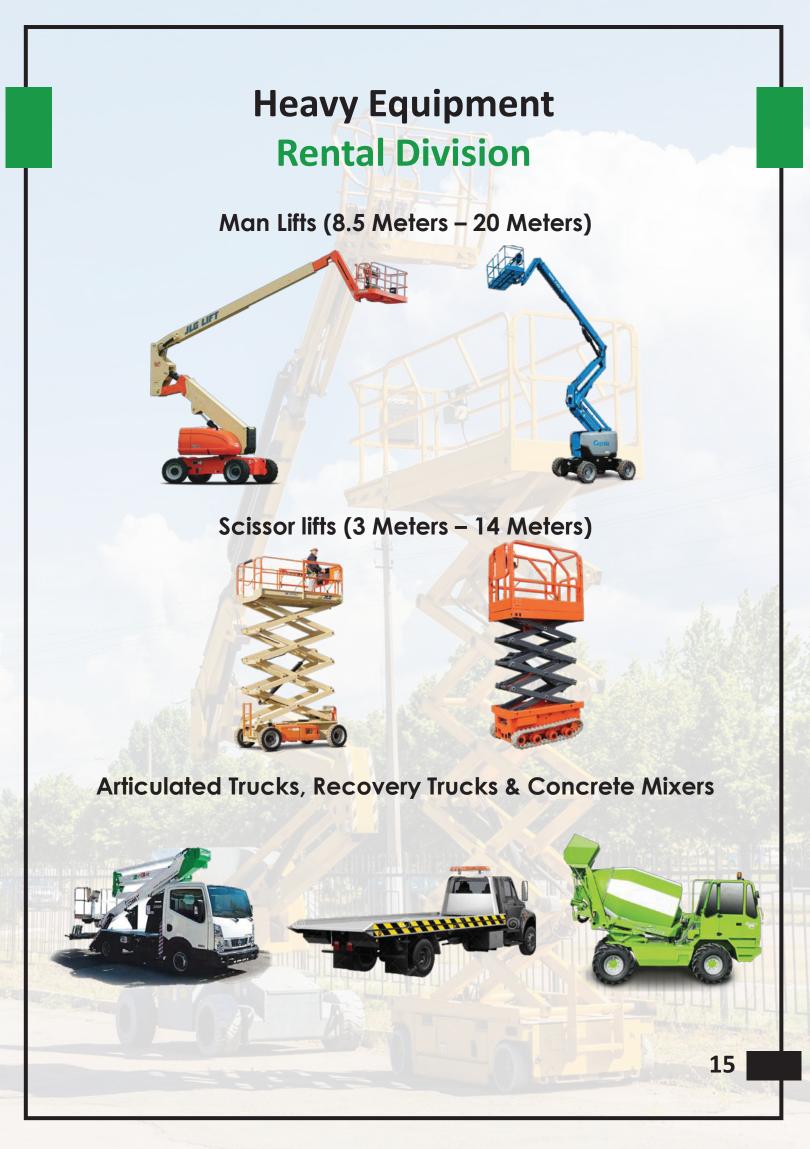

# COMPANY DIVISIONS

Thut

In need of earth moving equipment, with over 1,200 modern excavators, wheel loaders, bulldozers, mobile cranes, trucks, backhoe, trailers, recovery vehicles.....we can answer your need. We provide our clients a full-service package including personalized advice and necessary guidance. Our highly experienced service teams guarantee full maintenance service and continuous operations. This will facilitate completing your project on time.

All Terrain Cranes (100 Ton – 600 Ton)

Truck Mounted Cranes (25 Ton – 160 Ton)

Rough Terrain Cranes (25 ton – 120 Ton)

Mini Excavator (Rubber/Steel Tracks) (1.7 ton to 10 Ton)

Skid Steers with Brush & Bucket

#### **Dewatering Pumps**

Plate Compacter

Wheel Excavators (6 ton to 20 Ton)

#### Crawler Excavators (20 ton to 60 Ton)

**COBELCO** 

**Backhoe Loaders & Wheel loaders** 

#### Road Rollers (1 Ton – 18 Ton)

Boom Trucks (3 Ton – 16 Ton)

Forklifts (3 Ton – 25 Ton)

Telehandlers

JCB

Flatbed Trailer, Lowbed Trailer

**Dump Trucks & Water Tankers** 

3 Ton Pickup (Single Cab/Double Cab)