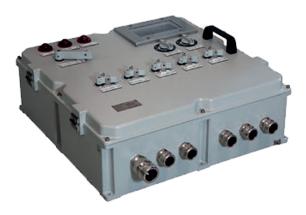

# CORTEM SPAITALY

Cortem S.p.A by constant technical innovation design manufacture and supply electrical equipment for areas with danger of explosion and fire with ATEX/IEC Ex certifications. Cortem production range:

- 1. Ex-Proof Lighting Fixtures
- 2. Safe area Lighting Fixtures, Obstruction Lighting fixtures
- 3. Flood Lights and hand lamps
- 4. Junction and pulling boxes, control stations.
- 5. Signaling and control equipment, plugs and sockets.
- 6. Electrical fittings
- 7. Weatherproof series fittings.
- 8. Special products, switchgears and panel boards according to customers specifications.