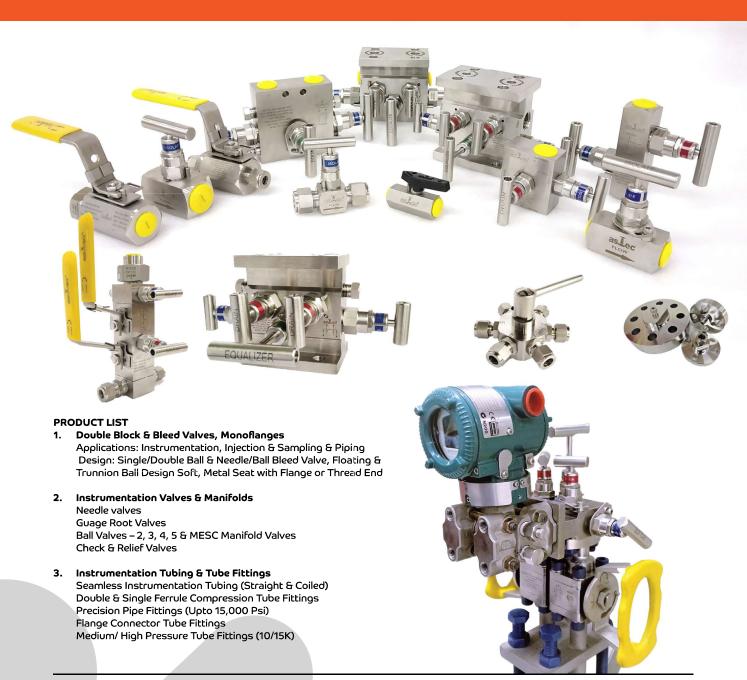

# JVS FLOW CONTROL PVT LTD - INDIA

JVS Engineers is one of the leading organizations in the field of design, engineering, manufacturing, supply and installation of flow control and well control equipment like adjustable & positive chokes, API 6A gate valves, well control manifold, well control choke, high pressure globe valves and pressure containing equipment like drilling spool, spacer spool, diverter spool, tees, crosses, mud manifold fittings and crossover connectors. JVS developed state of the art technology for flow control products, drilling well control manifolds and bespoke. engineering services with over 28 years of field experience.

#### **PRODUCT LIST**

- 1. Chokes & Chokes Control
- 2. Choke Design
- 3. Gate Valve
- 4. Well Control Manifold & High Pressure Piping
- 5. Pressure Containing Equipment
- 6. Divert System & Bell Nipple