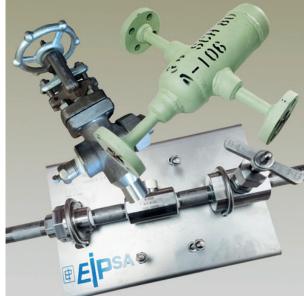

### **EIPSA-SPAIN**

Restriction orifice plates are widely used for many applications within the industry. Although the design is very similar to a orifice plate the function is different

### RESTRICTION PLATES ARE USED TO SUIT AND NUMBER OF DIFFERENT PURPOSES INCLUDING

- 1. Reduction of inline pressure
- Control floor rates by restricting flow regardless of downstream conditions

### DESIGN CONSIDERATIONS

- 1. Prevent critical flow
- 2. Removal of Cavitation
- 3. Reduce noise levels