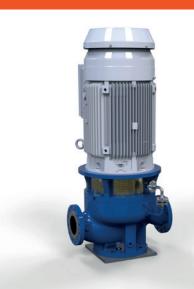

### KIRLOSKAR EBARA PUMPS LIMITED INDIA

#### API PUMPS

- 1. API Standard Pump OH1 KE1
- 2. API Standard Pump OH2 UCW (KESS)
- 3. API Standard Pump OH3 KV3
- 4. API Standard Pump OH5 KV5
- API Standard Pump BB1 KBAD
- 6. API Standard Pump BB2 KS (KBSD)7. API Standard Pump BB2 R2 (KBTS), R2D (KBTD)
- 8. API Standard Pump BB3 KB3S/KB3D
- 9. API Standard Pump BB4 SS(KBSH)/SSD (KBDH)
- 10. API Standard Pump BB5 DCS (KBDS) / DCD (KBDD)
- 11. API Standard Pump VS1, VS6 VPCS( KVSL) / VPCH (KVSH)
- 12. API Standard Pump VS4 KVS4

#### **NON-API PUMPS**

- 1. NON API Pump BFW Pump MSS (KBSL)
- 2. NON API Pump BFW Pump MSSH (KBSM)
- 3. NON API Pump BFW Pump SS (KBSH) / SSD (KBDH)
- 4. NON API Pump RO Pump KRO