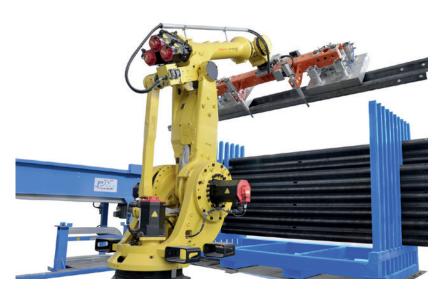

# **DUNES INDUSTRIES OMAN**

Guardrails are specified in major highways and roads projects as safety barriers. The Guardrail system Guardrail system absorbs the impact of out-ofcontrol vehicles while guiding the vehicle to safer stops. Proven results and consistent material quality make steel Guardrail systems the right barrier choice. Dunes Guardrail offers a sophisticated, standardized approach to guardrail fabrication.