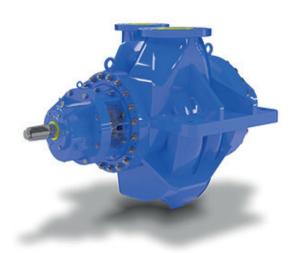

### KIRLOSKAR EBARA PUMPS LIMITED INDIA

#### API PUMPS

- 1. API Standard Pump OH1 KE1
- 2. API Standard Pump OH2 UCW (KESS)
- 3. API Standard Pump OH3 KV3
- 4. API Standard Pump OH5 KV5
- API Standard Pump BB1 KBAD
- 6. API Standard Pump BB2 KS (KBSD)7. API Standard Pump BB2 R2 (KBTS), R2D (KBTD)
- 8. API Standard Pump BB3 KB3S/KB3D
- 9. API Standard Pump BB4 SS(KBSH)/SSD (KBDH)
- 10. API Standard Pump BB5 DCS (KBDS) / DCD (KBDD)
- 11. API Standard Pump VS1, VS6 VPCS( KVSL) / VPCH (KVSH)
- 12. API Standard Pump VS4 KVS4

#### **NON-API PUMPS**

- 1. NON API Pump BFW Pump MSS (KBSL)
- 2. NON API Pump BFW Pump MSSH (KBSM)
- 3. NON API Pump BFW Pump SS (KBSH) / SSD (KBDH)
- 4. NON API Pump RO Pump KRO