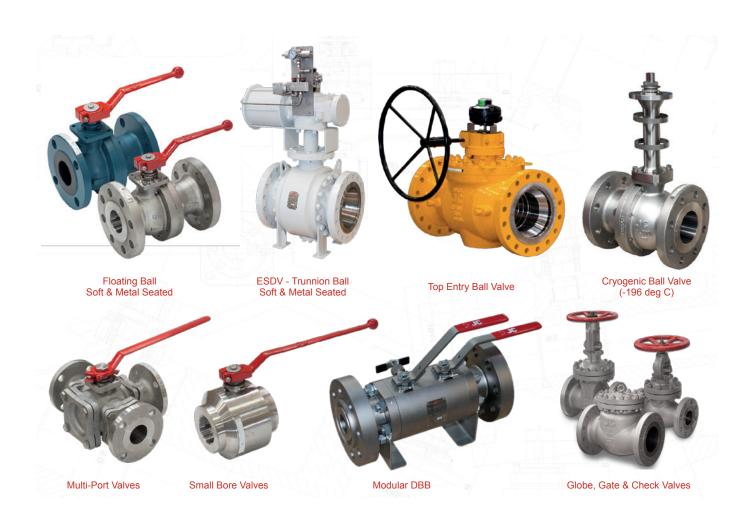

## JC FABRICA DE VALVULAS, S.A. J.C. VALVES - SPAIN

### Gate Valves

Bolted bonnet and pressure seal from 2" to 36" class 150 to 2500

### **Globe Valve**

Bolted bonnet and pressure seal from 2" to 36", class 150 to 2500

### **Ball Valves**

Floating Trunnion, cryogenic, DIN & ANSI, Soft and metal seataed, standard or customize constructions, different materials and executions for all kinds of services and applications.

### **Check Valves**

Bolted bonnet and pressure seal from 2" to 36", class 150 to 2500