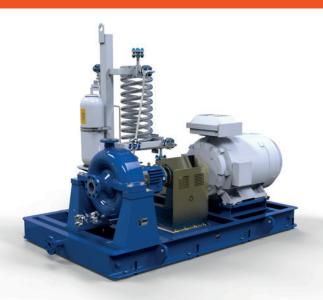

### KIRLOSKAR EBARA PUMPS LIMITED INDIA

#### API PUMPS

- 1. API Standard Pump OH1 KE1
- 2. API Standard Pump OH2 UCW (KESS)
- 3. API Standard Pump OH3 KV3
- 4. API Standard Pump OH5 KV5
- API Standard Pump BB1 KBAD
- 6. API Standard Pump BB2 KS (KBSD)7. API Standard Pump BB2 R2 (KBTS), R2D (KBTD)
- 8. API Standard Pump BB3 KB3S/KB3D
- 9. API Standard Pump BB4 SS(KBSH)/SSD (KBDH)
- 10. API Standard Pump BB5 DCS (KBDS) / DCD (KBDD)
- 11. API Standard Pump VS1, VS6 VPCS( KVSL) / VPCH (KVSH)
- 12. API Standard Pump VS4 KVS4

#### **NON-API PUMPS**

- 1. NON API Pump BFW Pump MSS (KBSL)
- 2. NON API Pump BFW Pump MSSH (KBSM)
- 3. NON API Pump BFW Pump SS (KBSH) / SSD (KBDH)
- 4. NON API Pump RO Pump KRO