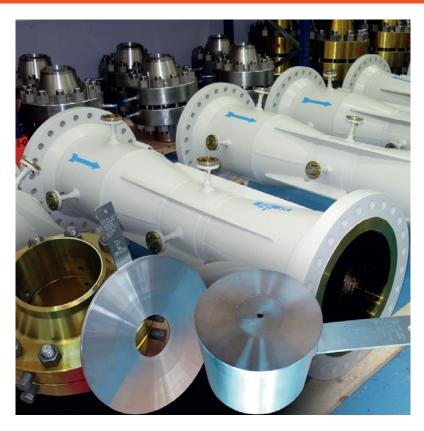

### **EIPSA-SPAIN**

Restriction orifice plates are widely used for many applications within the industry. Although the design is very similar to a orifice plate the function is different

### RESTRICTION PLATES ARE USED TO SUIT AND NUMBER OF DIFFERENT PURPOSES INCLUDING

- 1. Reduction of inline pressure
- Control floor rates by restricting flow regardless of downstream conditions

### DESIGN CONSIDERATIONS

- 1. Prevent critical flow
- 2. Removal of Cavitation
- 3. Reduce noise levels