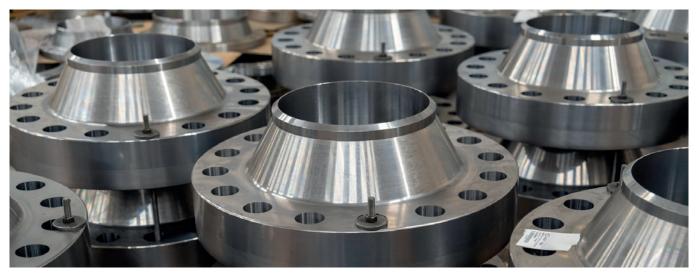

# **OFFICINE SANTAFEDE S.R.L - ITALY**

Our Production range covers all major national and international dimensional standards.

Weldon flange, long welding neck spectacle blind, spade, spacer and drip ring complete our production range.

### **FLANGE TYPES**

Welding Neck
Slip on
Socket welding
Blind Threaded
Lap joint
Orifice Flanges
Size – ½" upto 60" all classes

Standards - International Standards and customer drawing.