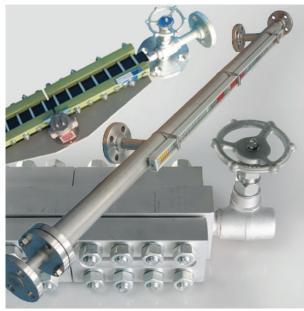

### **EIPSA-SPAIN**

Restriction orifice plates are widely used for many applications within the industry. Although the design is very similar to a orifice plate the function is different

### RESTRICTION PLATES ARE USED TO SUIT AND NUMBER OF DIFFERENT PURPOSES INCLUDING

- 1. Reduction of inline pressure
- Control floor rates by restricting flow regardless of downstream conditions

### DESIGN CONSIDERATIONS

- 1. Prevent critical flow
- 2. Removal of Cavitation
- 3. Reduce noise levels