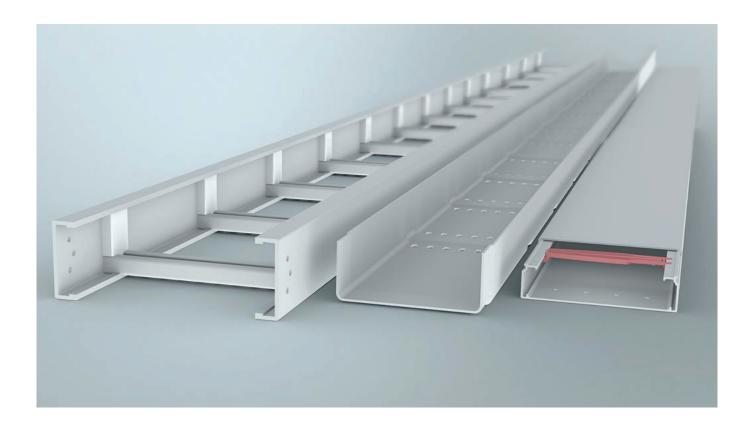

### **EBO SYSTEMS FRANCE**

Established in 1959 in Switzerland, EBO Systems S.A.S. is a global market leader in the field of glass-reinforced plastic (GRP) cable support systems has been part of the Niedax Group since 2010. With an extensive and varied product line, the company covers a wide range of highly specialised line and cable .routing applications in excellent quality GRP.

 $\ensuremath{\mathsf{GRP}}$  cable support systems are extremely hard-wearing - few other materials are as robust as glass-reinforced polyester. GRP can withstand exposure to harsh conditions such as heat, sunlight, cold or aggressive chemicals without any loss of performance - and that over decades.

### **OUR PRODUCTS:**

- 1. K2 FRP / GRP Cable Tray
- 2. KP FRP / GRP Cable Tray
- 3. UL FRP / GRP Cable Tray
- 4. BK FRP / GRP Cable Tray5. Cable Troughing SP
- 6. ML Cable Ladders

### **EBO SYSTEM - CABLE EXPERTS**

- Fire Resistant
- Long service life 2.
- Insulation
- 4. Implementation
- Robust