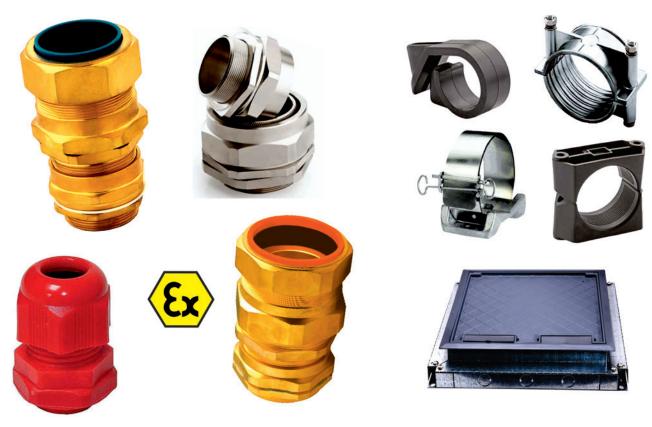

## BICC COMPONENTS INDIA

BICC components Limited (BCL) manufactures & distributes a wide range of BICC industrial Cable Glands, BICC cable Cleats, BICC Cable connectors and associated accessories. Our exclusive range of products find their way into many markets including oil refineries, petrochemical industry, power stations, water treatment works, mines and quarries.

BW Type brass gland for indoor use with all kind of steel wire armoured (SWA) cable and aluminium wire armoured (AWA) cable.

CW type brass cable gland for uses with steel wire armoured cable (SWA)

A2 type brass cable gland for use with all types of unarmoured cable

E1W type brass cable glands for use with all types of armoured cables.