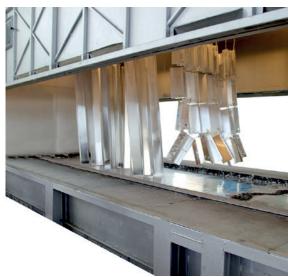

# **DUNES INDUSTRIES OMAN**

Guardrails are specified in major highways and roads projects as safety barriers. The Guardrail system Guardrail system absorbs the impact of out-ofcontrol vehicles while guiding the vehicle to safer stops. Proven results and consistent material quality make steel Guardrail systems the right barrier choice. Dunes Guardrail offers a sophisticated, standardized approach to guardrail fabrication.