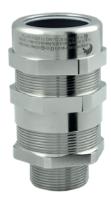

# BICC COMPONENTS

## BICC COMPONENTS INDIA

BICC components Limited (BCL) manufactures & distributes a wide range of BICC industrial Cable Glands, BICC cable Cleats, BICC Cable connectors and associated accessories. Our exclusive range of products find their way into many markets including oil refineries, petrochemical industry, power stations, water treatment works, mines and quarries.

BW Type brass gland for indoor use with all kind of steel wire armoured (SWA) cable and aluminium wire armoured (AWA) cable.

CW type brass cable gland for uses with steel wire armoured cable (SWA)

A2 type brass cable gland for use with all types of unarmoured cable

E1W type brass cable glands for use with all types of armoured cables.