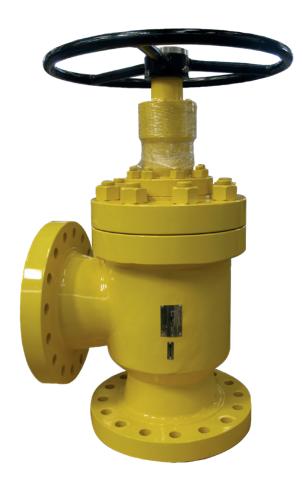

## JC FABRICA DE VALVULAS, S.A. J.C. VALVES - SPAIN

### Gate Valves

Bolted bonnet and pressure seal from 2" to 36" class 150 to 2500

### **Globe Valve**

Bolted bonnet and pressure seal from 2" to 36", class 150 to 2500

### **Ball Valves**

Floating Trunnion, cryogenic, DIN & ANSI, Soft and metal seataed, standard or customize constructions, different materials and executions for all kinds of services and applications.

### **Check Valves**

Bolted bonnet and pressure seal from 2" to 36", class 150 to 2500