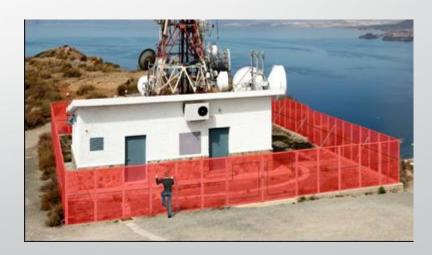

# **Security System- Intrusion Detection System**

With ever increasing threat levels it is important that organization's properly secure their assets. This starts at the perimeter of their sites where there has never been a more important time to deploy robust, reliable and secure detection strategies to mitigate operational risk.

BIG solutions provide both covert buried or along the pipe line and fence or wall mounted detection capabilities from various vendors. With fully scalable systems for sites less than 5km to more than 100km BIG has the solution for you.

#### **Intrusion Detection Solution**

- Fence Detection System
- Buried Cable detection system
- Microwave Sensors
- Infrared Sensors