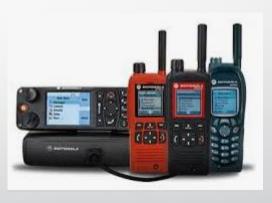

#### **RADIO**

- UHF/VHF Radio
- Ethernet/ E1 radio
- WLAN Radio
- Tetra Radio

# **Voice Communication- RADIO systems**

BIG offers complete REDLINE radio communication to Deliver voice, data and video for all your business and operation applications in onshore and offshore.

People, machines, vessels, helicopters and drones on the move can all connect to legacy and new digital transformation applications via a secure, private standards-based LTE network.

BIG offers complete TETRA solutions including infrastructure, terminals, consoles and command and control rooms.

we will always equip you with the right device delivering excellent audio quality, exceptional robustness, and ultra-reliable security, to help you coordinate the moments that matter most.