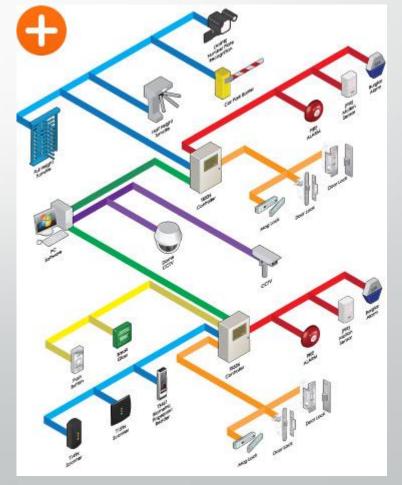

#### **SECURITY SYSTEM**

- IP CCTV System
- Video Analytics
- Access Control System
- Audio & Video Intercom System
- Intrusion Detection System
- Barriers / Bollards / Turnstiles / Blockers
- Parking Management & Guidance
- Disabled Toilet Alarm Systems
- PA/GA System

# **Security System- IP CCTV System**

BIG designs and installs complete CCTV systems including fully equipped control rooms as well as other security surveillance solutions. BIG has successfully implemented tens of large and small CCTV from Various vendors.

BIG deals in world-renowned brand of CCTV product such as PELCO and HoneyWell Security Solutions. As we can provide other brands subject the Budget and Application to End-User.

- Vandal Resistant Cameras
- Ex-Proof Cameras
- Weather Proof Cameras
- Thermal cameras for long distance applications
- Speed Dome Cameras
- Digital Video Recorders
- Automatic Number Plate or License Plate Recognition System
- IP Encoders