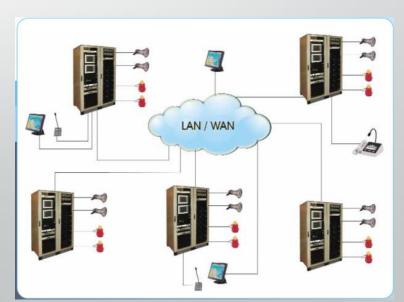

# **Industrial LAN Communication**

BIG Networks experience in connectivity for industrial automation enables to optimize communication and collaboration between multiple systems with various processes. We deliver innovative, efficient, and reliable solutions to establish the infrastructure networks with utmost secure and reliability.