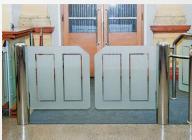

# <u>Security System- Barriers / Bollards / Turnstiles / Blockers</u>

At Big Networks in association with CEDAMATIC automation systems are "state-of-art" products for Harsh Weather conditions and are powder coated to avoid corrosion and rusting. They combine reliable for everyday use with safety, elegance and convenience. These products are designed to be long lasting. They are the result of broad-based technology Our customized solutions to match all industries Five star hotels to parking for High rise buildings.

#### Options to Access Control – Subject to Project and End-User requirements:

- Boom Barriers
- Raising Bollards
- •Road Blockers for Embassies or Hotels
- Vehicle Scanning System
- •Full Height or Waist Height Turnstiles