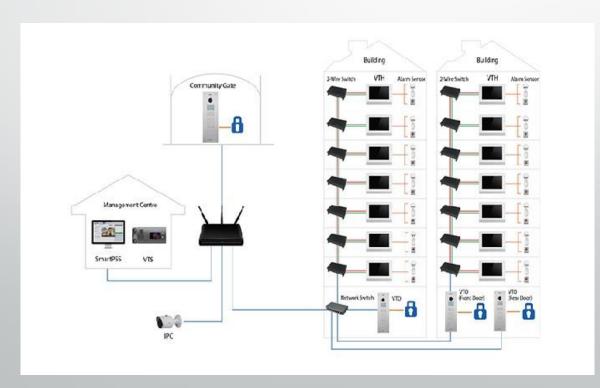

# Security System- Audio & Video Intercom System

BIG Networks will video intercom solutions for visitor access control in villas, multistoried residential & commercial buildings, and ministries, hospitals, banks, educational institutions and factories.

Being a system integrator and Telecom expert, BIG has tremendous networking capability in voice communication on both Analog and VoIP.