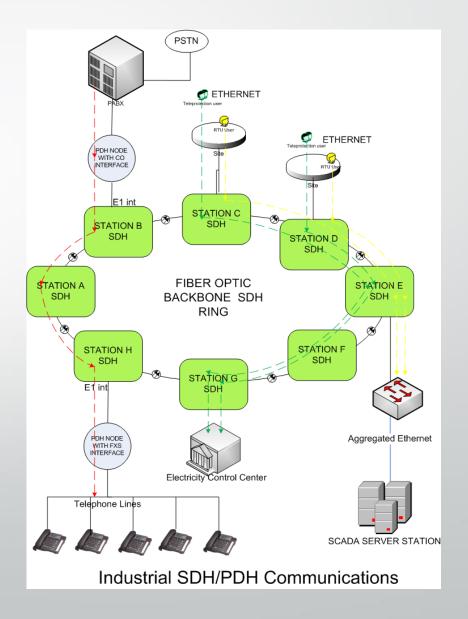

Being valid partner with Avara's systems, BIG Telecom solutions with DynaFlex product family is a flexible, fully featured, multiservice node with powerful cross connect & protection capabilities, interoperable and compatible with the Nokia Dynanet & Siemens' FMX-2 products.

With the support for a wide range of interfaces like POTS, SCADA, Ethernet, Serial Data and Tele-Protection, the DynaFlex platform is an ideal choice for providing mission critical TDM services over PDH, SDH or Ethernet based packet switched networks