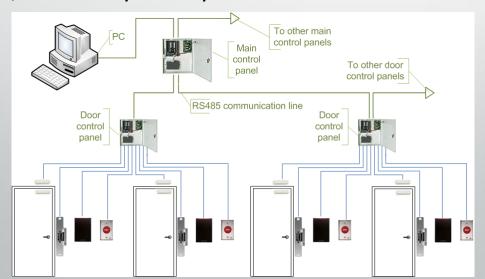

# **Security System- Access Control System**

BIG designs and implements various Access Control systems based on solutions from multiple vendors. We offer systems ranging from standalone card printers and readers up to complicated networked systems consisting of tens of card readers and various types of biometric recognition and identification devices, door controllers and other types of readers from vendors such as Bosch, Honeywell, GEM, etc.

As a solution provider and integrator we take great responsibility in design and integration of Access Control Systems (ACS) with CCTV, Barrier, BMS etc