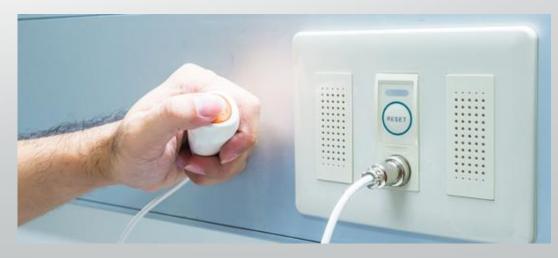

# **Security System- Disable Toilet Alarm System**

Disabled toilet alarms are essential to allow disabled persons to alert staff members and managers that assistance is required in the toilet cubicle or dedicated disabled bathroom.

This disabled toilet alarm system, where style has met function in design, can be effectively used in a many applications in disabled restrooms in restaurants through to hospitals.

BIG meets and exceeds the requirements in personnel safety and ensure the reliability of the system.