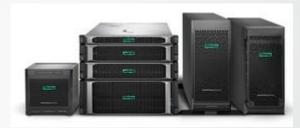

# **Network Server**

BIG IT solutions will provide complete network infrastructure set up with HPE servers and Storage network equipments To address your High Performance Computing, virtualized, and memory-centric workloads

Hewlett Packard Enterprise is extending the worlds' most secure industry standard servers to include the HPE ProLiant DL385 Gen10 server, utilizing the AMD EPYC 7000 Series processors. This platform has been designed with the security you need and the flexibility you require to accommodate demanding enterprise workloads. With up to 64 cores, up to 32 DIMMs, or 4 TB memory capacity and support for up to 24 NVMe drives, the HPE ProLiant DL385 Gen10 server delivers a low cost virtual machine (VM) with unprecedented security.