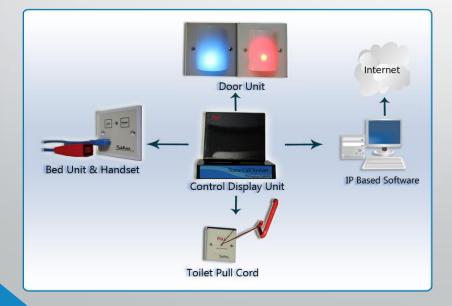

# Nurse call system

We can offer the best Nurse Calling Systems which provides a perfect solution to the hospitals & nursing homes.

Patients' care is undoubtedly the main aim of all hospitals and Nursing Homes. Hence there is a need to provide one dedicated line of communication to every patient so that the patient can draw attention of a nurse from his bed whenever required.