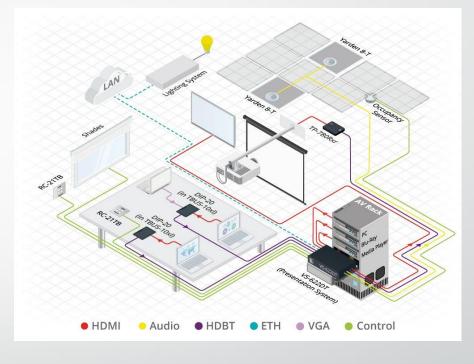

# **Audio / Visual System**

We plan, design and implement solutions matching client needs for optimized performance of Audio Visual System. Our solutions range from a pull-down Screen, Projector to a fully equipped Command Centre for Emergency response applications.

BIG provides a complete range of branded Audio Visual and Automation products including Audio and Video sources, processing, Routing and Destination Devices, Conferencing Equipment and Control Systems.