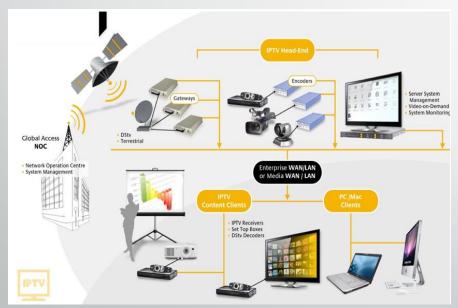

# Multimedia System - SMATV & IPTV system

SMATV stands for Satellite Master Antenna Television, and refers to a system that uses multiple satellite to broadcast television and sound signals to create a single integrated cable signal for distribution to households or offices within a building or multiple buildings, especially to Hotels, Apartments, Offices etc.

IPTV System is defined as secure & reliable delivery to subscribers of entertainment video and related services. These services may include, for example, Live TV, Video On Demand (VOD) and Interactive TV (iTV).

These services are delivered across an IP network to transport the audio, video & control signals.

BIG can offer the best SET UP for SMATV /IPTV system from various vendors, which provides a perfect solution to the households, Hotels, Apartments, etc.