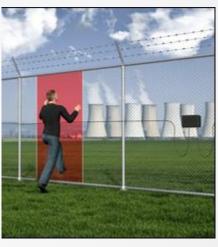

# **Security System- Intrusion Detection System**

With ever increasing threat levels it is important that organization's properly secure their assets. This starts at the perimeter of their sites where there has never been a more important time to deploy robust, reliable and secure detection strategies to mitigate operational risk.

BIG solutions provide both covert buried or along the pipe line and fence or wall mounted detection capabilities from various vendors. With fully scalable systems for sites less than 5km to more than 100km BIG has the solution for you.

#### **Intrusion Detection Solution**

- Fence Detection System
- Buried Cable detection system
- Microwave Sensors
- Infrared Sensors