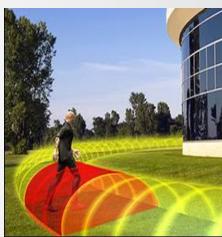

# **Security System- Intrusion Detection System**

With ever increasing threat levels it is important that organization's properly secure their assets. This starts at the perimeter of their sites where there has never been a more important time to deploy robust, reliable and secure detection strategies to mitigate operational risk.

BIG solutions provide both covert buried or along the pipe line and fence or wall mounted detection capabilities from various vendors. With fully scalable systems for sites less than 5km to more than 100km BIG has the solution for you.

#### **Intrusion Detection Solution**

- Fence Detection System
- Buried Cable detection system
- Microwave Sensors
- Infrared Sensors