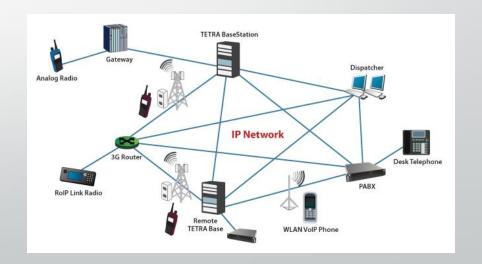

#### **RADIO**

- UHF/VHF Radio
- Ethernet/ E1 radio
- WLAN Radio
- Tetra Radio

# **Voice Communication- RADIO systems**

BIG offers complete REDLINE radio communication to Deliver voice, data and video for all your business and operation applications in onshore and offshore.

People, machines, vessels, helicopters and drones on the move can all connect to legacy and new digital transformation applications via a secure, private standards-based LTE network.

BIG offers complete TETRA solutions including infrastructure, terminals, consoles and command and control rooms.

we will always equip you with the right device delivering excellent audio quality, exceptional robustness, and ultra-reliable security, to help you coordinate the moments that matter most.