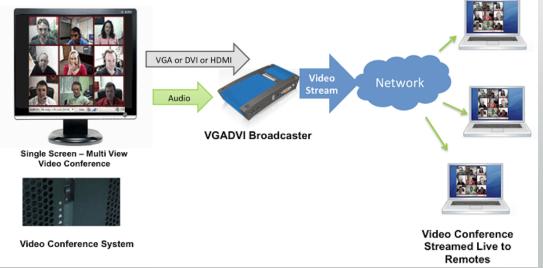

# Audio / Visual System- Audio / Video Conferencing system

The Audio-Visual Solutions in Boardrooms and Conference rooms must be professionally designed and optimized as per your organization's needs, so that your staff, instructors and employees feel comfortable operating these technologies.

We aspire to be your preferred partner for innovative technology solutions.

BIG ensures enterprises to create more usable, digitallyenabled meeting spaces with superior boardrooms & conference rooms av solutions.