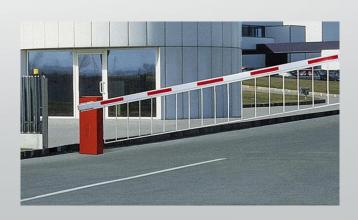

# <u>Security System- Barriers / Bollards / Turnstiles / Blockers</u>

At Big Networks in association with CEDAMATIC automation systems are "state-of-art" products for Harsh Weather conditions and are powder coated to avoid corrosion and rusting. They combine reliable for everyday use with safety, elegance and convenience. These products are designed to be long lasting. They are the result of broad-based technology Our customized solutions to match all industries Five star hotels to parking for High rise buildings.

#### Options to Access Control – Subject to Project and End-User requirements:

- Boom Barriers
- Raising Bollards
- •Road Blockers for Embassies or Hotels
- Vehicle Scanning System
- •Full Height or Waist Height Turnstiles