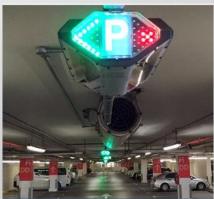

# Security System- Parking Management & Guidance System

BIG will help you improve your customers parking experience, while optimizing your parking occupancy from from individual space detection sensors, camera based monitoring technology and fully customizable LED and metric signage systems to real time monitoring software and internet based parking apps.

We understand that every parking garage is unique

We can offer the best solution:

- 1. Accurate and reliable guidance
- 2. License plate recognition
- 3. Car locating
- 4. Integrated video surveillance
- 5. Reservation functionalities
- 6. Custom signage (Matrix and Profile)

New technologies have made parking quicker, easier and more customer-friendly.