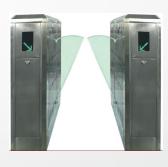

# <u>Security System- Barriers / Bollards / Turnstiles / Blockers</u>

At Big Networks in association with CEDAMATIC automation systems are "state-of-art" products for Harsh Weather conditions and are powder coated to avoid corrosion and rusting. They combine reliable for everyday use with safety, elegance and convenience. These products are designed to be long lasting. They are the result of broad-based technology Our customized solutions to match all industries Five star hotels to parking for High rise buildings.

#### Options to Access Control – Subject to Project and End-User requirements:

- Boom Barriers
- Raising Bollards
- •Road Blockers for Embassies or Hotels
- Vehicle Scanning System
- •Full Height or Waist Height Turnstiles