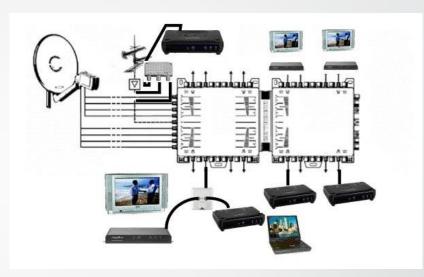

# Multimedia System - SMATV & IPTV system

SMATV stands for Satellite Master Antenna Television, and refers to a system that uses multiple satellite to broadcast television and sound signals to create a single integrated cable signal for distribution to households or offices within a building or multiple buildings, especially to Hotels, Apartments, Offices etc.

IPTV System is defined as secure & reliable delivery to subscribers of entertainment video and related services. These services may include, for example, Live TV, Video On Demand (VOD) and Interactive TV (iTV).

These services are delivered across an IP network to transport the audio, video & control signals.

BIG can offer the best SET UP for SMATV /IPTV system from various vendors, which provides a perfect solution to the households, Hotels, Apartments, etc.