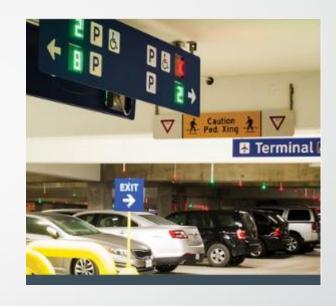

# Security System- Parking Management & Guidance System

BIG will help you improve your customers parking experience, while optimizing your parking occupancy from from individual space detection sensors, camera based monitoring technology and fully customizable LED and metric signage systems to real time monitoring software and internet based parking apps.

We understand that every parking garage is unique

We can offer the best solution:

- 1. Accurate and reliable guidance
- 2. License plate recognition
- 3. Car locating
- 4. Integrated video surveillance
- 5. Reservation functionalities
- 6. Custom signage (Matrix and Profile)

New technologies have made parking quicker, easier and more customer-friendly.