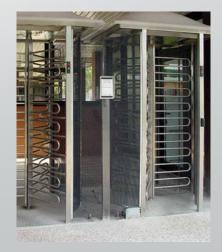

# <u>Security System- Barriers / Bollards / Turnstiles / Blockers</u>

At Big Networks in association with CEDAMATIC automation systems are "state-of-art" products for Harsh Weather conditions and are powder coated to avoid corrosion and rusting. They combine reliable for everyday use with safety, elegance and convenience. These products are designed to be long lasting. They are the result of broad-based technology Our customized solutions to match all industries Five star hotels to parking for High rise buildings.

#### Options to Access Control – Subject to Project and End-User requirements:

- Boom Barriers
- Raising Bollards
- •Road Blockers for Embassies or Hotels
- Vehicle Scanning System
- •Full Height or Waist Height Turnstiles