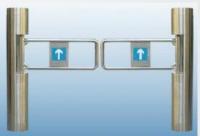

# <u>Security System- Barriers / Bollards / Turnstiles / Blockers</u>

At Big Networks in association with CEDAMATIC automation systems are "state-of-art" products for Harsh Weather conditions and are powder coated to avoid corrosion and rusting. They combine reliable for everyday use with safety, elegance and convenience. These products are designed to be long lasting. They are the result of broad-based technology Our customized solutions to match all industries Five star hotels to parking for High rise buildings.

#### Options to Access Control – Subject to Project and End-User requirements:

- Boom Barriers
- Raising Bollards
- •Road Blockers for Embassies or Hotels
- Vehicle Scanning System
- •Full Height or Waist Height Turnstiles