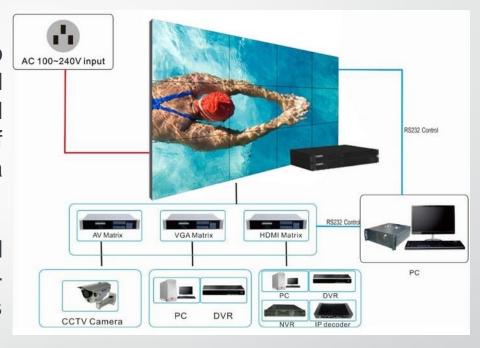

# Audio / Visual System- Digital Signage & Video Walls

The digital signage is a large interactive board used to advertise sales, brands, events, awareness and dynamically present any visual information on a video wall using multiple screens to create a virtual wall of information, an ideal concept, engaging audience with a powerful digital display.

BIG, with extensive experience incorporating into high-end kiosks offers enclosures digital signage system, selfservice terminals, LCD panels and touch screens monitors