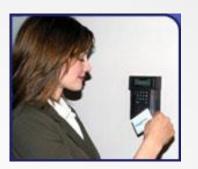

# **Security System- Access Control System**

BIG designs and implements various Access Control systems based on solutions from multiple vendors. We offer systems ranging from standalone card printers and readers up to complicated networked systems consisting of tens of card readers and various types of biometric recognition and identification devices, door controllers and other types of readers from vendors such as Bosch, Honeywell, GEM, etc.

As a solution provider and integrator we take great responsibility in design and integration of Access Control Systems (ACS) with CCTV, Barrier, BMS etc