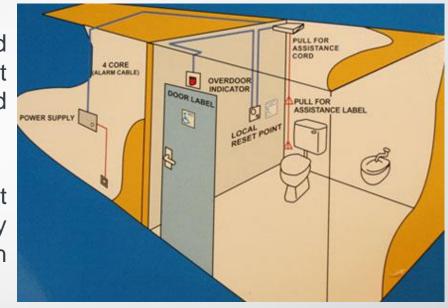

# **Security System- Disable Toilet Alarm System**

Disabled toilet alarms are essential to allow disabled persons to alert staff members and managers that assistance is required in the toilet cubicle or dedicated disabled bathroom.

This disabled toilet alarm system, where style has met function in design, can be effectively used in a many applications in disabled restrooms in restaurants through to hospitals.

BIG meets and exceeds the requirements in personnel safety and ensure the reliability of the system.