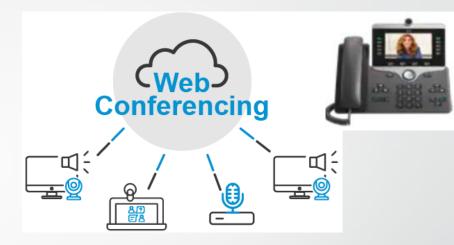

# Voice Communication (Analogue & IP Telephony)

BIG Networks will establish the error free network on a simple voice-only solution, or a VoIP product that is embedded within a larger unified-communications suite.

Think about which type of solution will best serve your business needs.

Being a system integrator and Telecom expert, BIG has tremendous networking capability in voice communication on both Analog and VoIP.

#### VolP

- Cisco Unified communication
- VoIP Communication
- Video Conferencing

# Audio / Visual System- Audio / Video Conferencing system

The Audio-Visual Solutions in Boardrooms and Conference rooms must be professionally designed and optimized as per your organization's needs, so that your staff, instructors and employees feel comfortable operating these technologies.

We aspire to be your preferred partner for innovative technology solutions.

BIG ensures enterprises to create more usable, digitallyenabled meeting spaces with superior boardrooms & conference rooms av solutions.