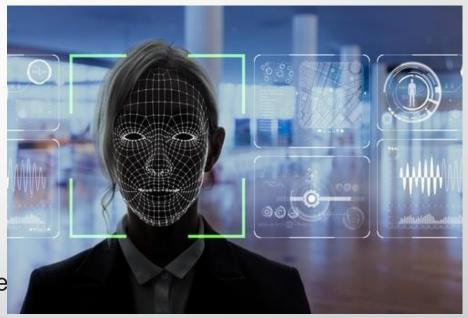

# **Security System-Video Analytics**

Video analytics solutions can capture and identify various types of content and events, including motion detection, facial recognition, crowd and vehicle counting, heatmap and dwell time in shopping aisles, traffic and queue detection, and more

Integrating analytics tools into your surveillance system can make it more intelligent and effective.

Video analytics played major role in the following:

- 1. At the parking- License Plate Recognition (LPR)
- 2. At the gates- Queue Management
- Security check & ticket scanning- Connecte devices
- 4. Protecting Boundaries- Intrusion Detection
- 5. Crowd Control- People Counting