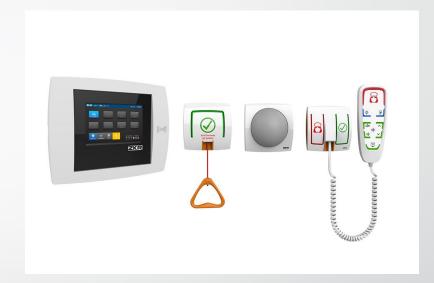

# Nurse call system

We can offer the best Nurse Calling Systems which provides a perfect solution to the hospitals & nursing homes.

Patients' care is undoubtedly the main aim of all hospitals and Nursing Homes. Hence there is a need to provide one dedicated line of communication to every patient so that the patient can draw attention of a nurse from his bed whenever required.