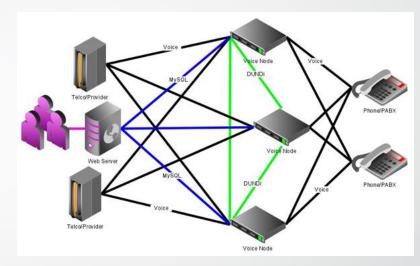

# Voice Communication (Analogue & IP Telephony)

BIG Networks will establish the error free network on a simple voice-only solution, or a VoIP product that is embedded within a larger unified-communications suite.

Think about which type of solution will best serve your business needs.

Being a system integrator and Telecom expert, BIG has tremendous networking capability in voice communication on both Analog and VoIP.