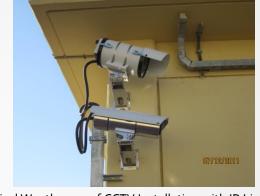

#### **CCTV** Accessories

- CCTV Poles
- CCTV Junction Boxes and Winches
- Wiper and Washer for Automatic cleaning

Typical Weather proof CCTV Installation with IR Light