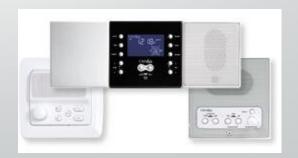

# Security System- Audio & Video Intercom System

BIG Networks will video intercom solutions for visitor access control in villas, multistoried residential & commercial buildings, and ministries, hospitals, banks, educational institutions and factories.

Being a system integrator and Telecom expert, BIG has tremendous networking capability in voice communication on both Analog and VoIP.