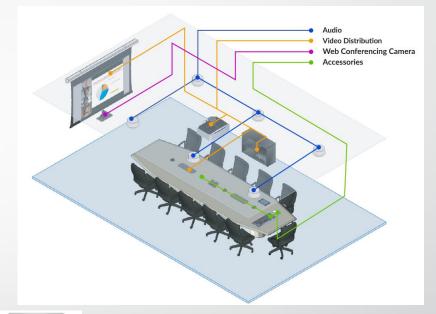

# Audio / Visual System- Audio / Video Conferencing system

The Audio-Visual Solutions in Boardrooms and Conference rooms must be professionally designed and optimized as per your organization's needs, so that your staff, instructors and employees feel comfortable operating these technologies.

We aspire to be your preferred partner for innovative technology solutions.

BIG ensures enterprises to create more usable, digitallyenabled meeting spaces with superior boardrooms & conference rooms av solutions.