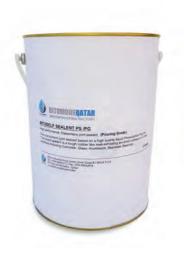

#### **BITUSELF FLEXI CEMENT**

BITUSELF SEALANT PS

Bitumode Qatar Waterproofing factory has wide range of products to enable the consultant and applicator to choose the suitable material for each project according to the required standard :

- APP modified waterproofing membrane
- SBS modified waterproofing membrane
- Self adhesive waterproofing membrane
- Protection Boards
- Bitumen emulsion primer and coat
- Bituself flexi cement
- Bituself sealant Gun grade
- Bituself sealant pouring grade