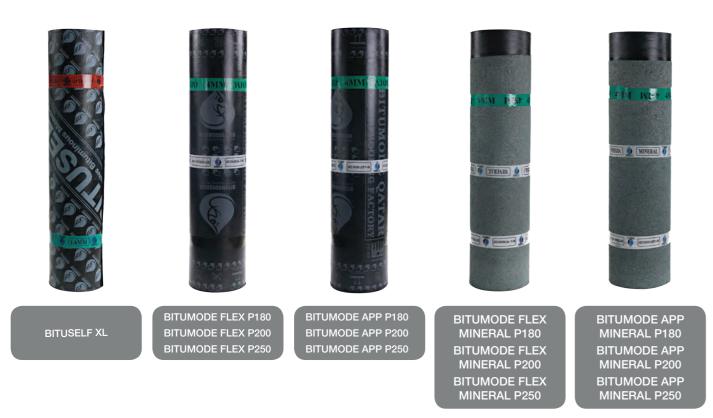

### **OUR PRODUCTS**

Quality conformed with the major international standards : EN 13707, ASTM D6222- and UEAtc. comply with QCS

#### **BITUSELF FLEXI CEMENT**

BITUSELF SEALANT PS

Bitumode Qatar Waterproofing factory has wide range of products to enable the consultant and applicator to choose the suitable material for each project according to the required standard :

- APP modified waterproofing membrane
- SBS modified waterproofing membrane
- Self adhesive waterproofing membrane
- Protection Boards
- Bitumen emulsion primer and coat
- Bituself flexi cement
- Bituself sealant Gun grade
- Bituself sealant pouring grade

#### PROTECTION BOARD 4MM PROTECTION BOARD 6MM

PRIMER