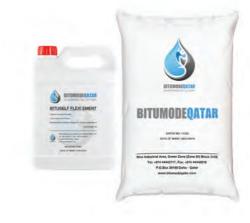

#### **BITUSELF FLEXI CEMENT**

BITUSELF SEALANT PS

Bitumode Qatar Waterproofing factory has wide range of products to enable the consultant and applicator to choose the suitable material for each project according to the required standard :

- APP modified waterproofing membrane
- SBS modified waterproofing membrane
- Self adhesive waterproofing membrane
- Protection Boards
- Bitumen emulsion primer and coat
- Bituself flexi cement
- Bituself sealant Gun grade
- Bituself sealant pouring grade