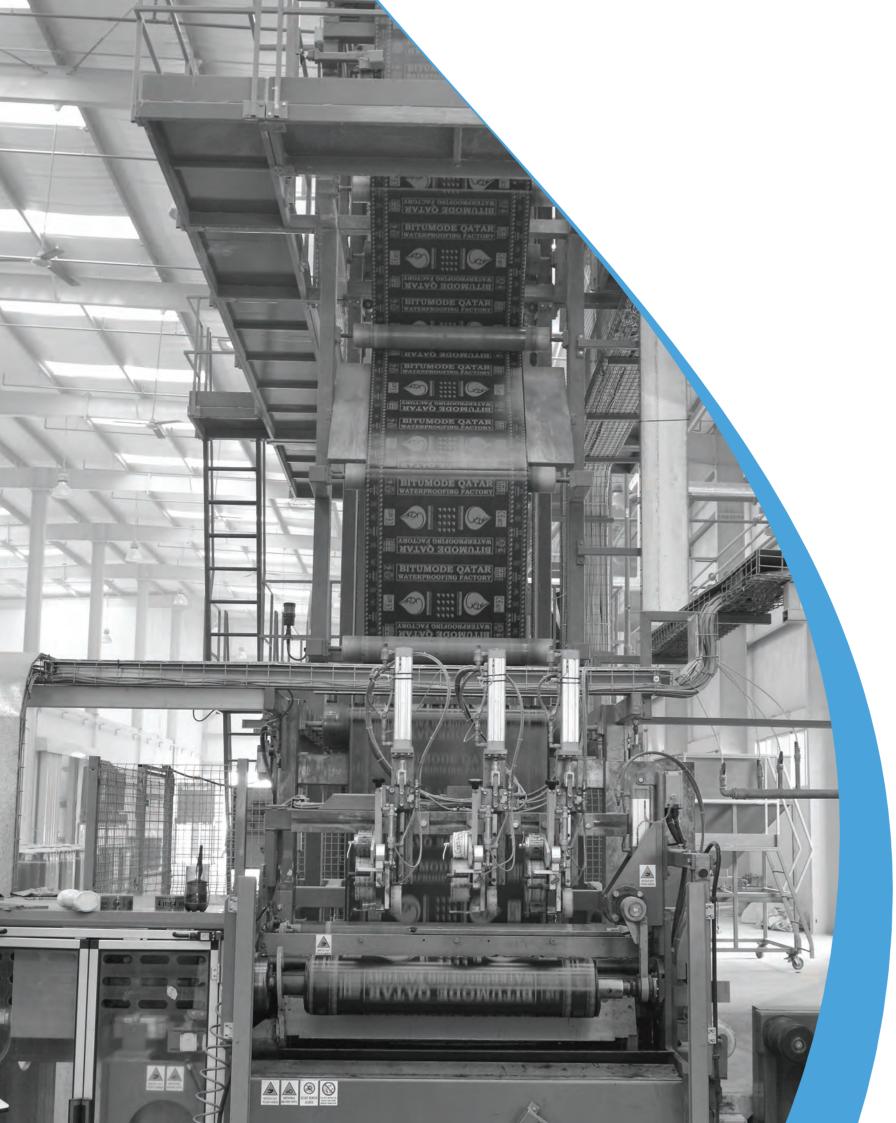

# **BITUMODE QATAR** WATERPROOFING FACTORY

Designed and established to the leader; manufacturing factory, in the Middle East producing the top quality of modified bituminous waterproofing membranes.

The factory is equipped with the state of art fully automated Italian Production line with capacity exceeding 20 million square meters/year.