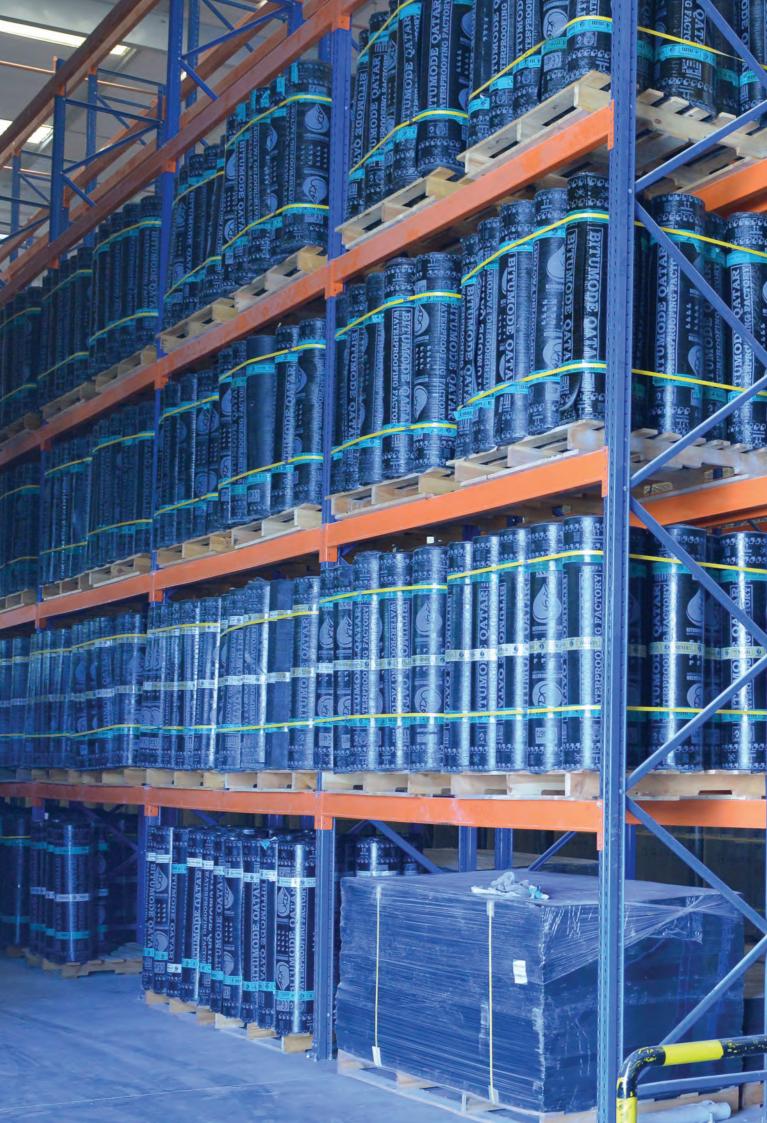

# **BITUMODE QATAR** WATERPROOFING FACTORY

Designed and established to the leader; manufacturing factory, in the Middle East producing the top quality of modified bituminous waterproofing membranes.

The factory is equipped with the state of art fully automated Italian Production line with capacity exceeding 20 million square meters/year.

Bitumode Qatar waterproofing factory looking forward to penetrate the waterproofing market with the highest quality products:

- Owning the latest reached technology of waterproofing machine activities through SCADA system.
- Continual training and improvement of the manpower for current and future expansion

production lines fully automated, which control all the

• Owning the best laboratory testing equipments to comply with the international standard specification and measurements

Bitumode Qatar is a manufacturer of polymer-modified bitumen materials keeping your commercial or residential structures and