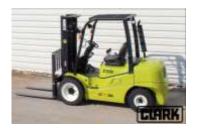

XUV 500 4x4 & 4x2

Scorpio PIKUP 4x2 & 4x4 Single Cab & Double Cab

| Diesel   | 1.5 Ton up to 8 Ton |
|----------|---------------------|
| LPG      | 1.5 Ton up to 7 Ton |
| Electric | 1.6 Ton up to 5 Ton |