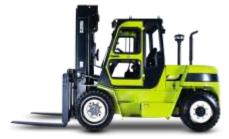

XUV 500 4x4 & 4x2

Scorpio PIKUP 4x2 & 4x4 Single Cab & Double Cab

| Diesel   | 1.5 Ton up to 8 Ton |
|----------|---------------------|
| LPG      | 1.5 Ton up to 7 Ton |
| Electric | 1.6 Ton up to 5 Ton |