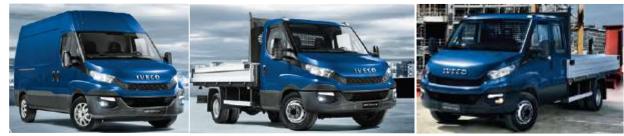

#### **IBIN AJAYAN TRADING CO. W.L.L.**

#### Represents a dealer in State of Qatar of world's finest brand for Commercial Vehicles









Visit us our showroom for our Product Range located in Salwa Road behind in Industrial Petrol Station

تتيقون : ١٩٩٩، ١٩٧٤ + ١٤٩٩، - فلكس : ١٩٩٩، ١٩٧٤ + ١٩٩٩، - ص ب : ١٨٢٢ - س ت : ١٨٨، - الدوحة - قطر

Tel. : +974 44991000 - Fax : +974 44991990 - P.O.Box : 8173 - C.R. No. 18804 - Doha - Qatar

Website: www.ibinajayan.com, Email: iatrading@ibinajayan.com.qa



## TR AKKER

Tractor Heads (4x2 and 6x4) Rigid Chassis – 19 to 41 Ton



#### E U R O C A R G O 10 – 19 Ton



### **DAILY** Single Cabin, Double Cabin, Van





# FALCON BUS

58 Passengers + 1 Driver



16 Ton 4x2 Truck



| Suitable for mounting superstructure | $\rightarrow$ | Water Tank         |
|--------------------------------------|---------------|--------------------|
|                                      | $\rightarrow$ | Sewage Tank        |
|                                      | $\rightarrow$ | Boom Truck         |
|                                      |               | Double Skip Loader |





XUV 500 4x4 & 4x2



Scorpio PIKUP 4x2 & 4x4 Single Cab & Double Cab





| Diesel   | 1.5 Ton up to 8 Ton |
|----------|---------------------|
| LPG      | 1.5 Ton up to 7 Ton |
| Electric | 1.6 Ton up to 5 Ton |