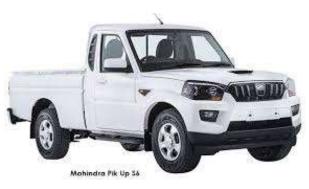

XUV 500 4x4 & 4x2

Scorpio PIKUP 4x2 & 4x4 Single Cab & Double Cab

| Diesel   | 1.5 Ton up to 8 Ton |
|----------|---------------------|
| LPG      | 1.5 Ton up to 7 Ton |
| Electric | 1.6 Ton up to 5 Ton |