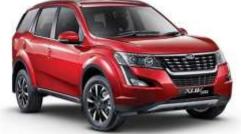

XUV 500 4x4 & 4x2

Scorpio PIKUP 4x2 & 4x4 Single Cab & Double Cab

| Diesel   | 1.5 Ton up to 8 Ton |
|----------|---------------------|
| LPG      | 1.5 Ton up to 7 Ton |
| Electric | 1.6 Ton up to 5 Ton |