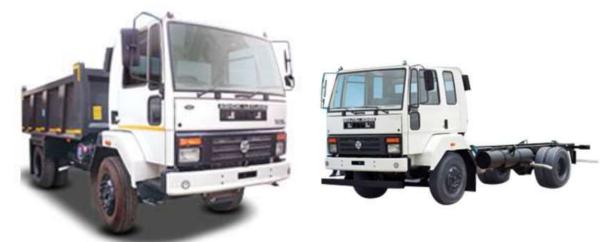

#### **IBIN AJAYAN TRADING CO. W.L.L.**

#### Represents a dealer in State of Qatar of world's finest brand for Commercial Vehicles









Visit us our showroom for our Product Range located in Salwa Road behind in Industrial Petrol Station

تتيقون : ١٩٩٩، ١٩٧٤ + ١٤٩٩، - فلكس : ١٩٩٩، ١٩٧٤ + ١٩٩٩، - ص ب : ١٨٢٢ - س ت : ١٨٨، - الدوحة - قطر

Tel. : +974 44991000 - Fax : +974 44991990 - P.O.Box : 8173 - C.R. No. 18804 - Doha - Qatar

Website: www.ibinajayan.com, Email: iatrading@ibinajayan.com.qa



## TR AKKER

Tractor Heads (4x2 and 6x4) Rigid Chassis – 19 to 41 Ton



#### E U R O C A R G O 10 – 19 Ton



### **DAILY** Single Cabin, Double Cabin, Van





# FALCON BUS

58 Passengers + 1 Driver



16 Ton 4x2 Truck



| Suitable for mounting superstructure | $\rightarrow$ | Water Tank         |
|--------------------------------------|---------------|--------------------|
|                                      | $\rightarrow$ | Sewage Tank        |
|                                      | $\rightarrow$ | Boom Truck         |
|                                      |               | Double Skip Loader |





XUV 500 4x4 & 4x2



Scorpio PIKUP 4x2 & 4x4 Single Cab & Double Cab





| Diesel   | 1.5 Ton up to 8 Ton |
|----------|---------------------|
| LPG      | 1.5 Ton up to 7 Ton |
| Electric | 1.6 Ton up to 5 Ton |