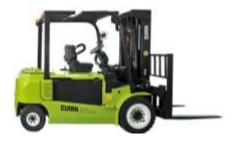

XUV 500 4x4 & 4x2

Scorpio PIKUP 4x2 & 4x4 Single Cab & Double Cab

| Diesel   | 1.5 Ton up to 8 Ton |
|----------|---------------------|
| LPG      | 1.5 Ton up to 7 Ton |
| Electric | 1.6 Ton up to 5 Ton |