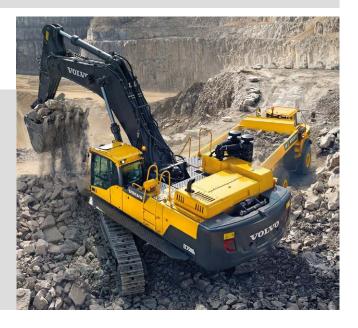

### **Volvo Excavators**

Volvo Wheeled Excavators are highly-flexible workers on-road or off-road. These highly versatile machines give you the bucket, attachment and digging performance you need.

Volvo Crawler Excavator are ready to help you dig and reach new levels of excavating equipment efficiency. Each crawler excavator model is designed and built to deliver long-lasting performance, powerful strength and leading fuel efficiency.