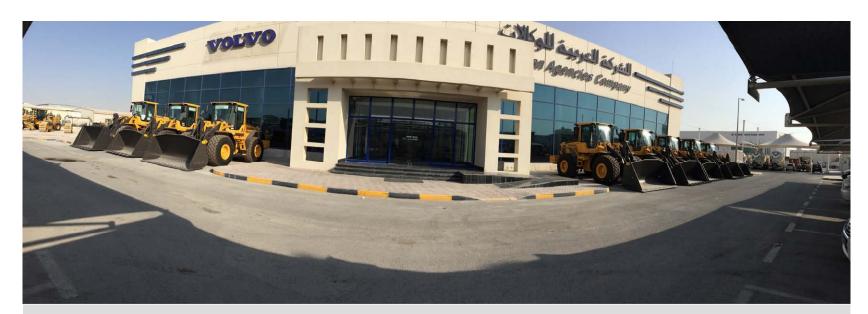

#### **ARACO Facility - Showroom / Exterior**

• ARACO's facilities of 46,000sqm are equipped with equipment showroom , workshop, parts warehouse and training academy.