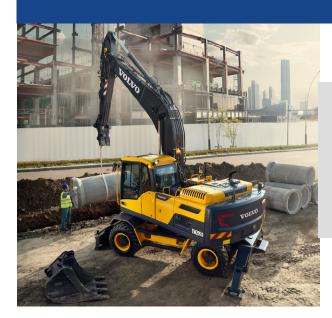

### **Volvo Excavators**

Volvo Wheeled Excavators are highly-flexible workers on-road or off-road. These highly versatile machines give you the bucket, attachment and digging performance you need.

Volvo Crawler Excavator are ready to help you dig and reach new levels of excavating equipment efficiency. Each crawler excavator model is designed and built to deliver long-lasting performance, powerful strength and leading fuel efficiency.