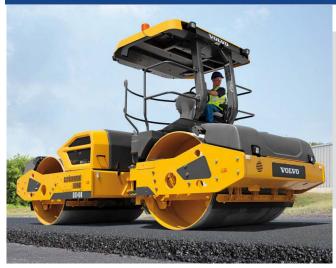

## **Volvo Asphalt Compactors**

Volvo asphalt compactors have been designed to help you deliver maximum productivity, density, and smoothness on smaller compaction projects. These reliable double drum machines are simple to operate.