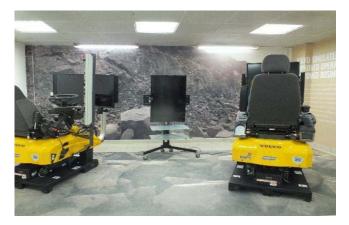

#### **Araco's Training Academy**

was successfully operated on the 2nd quarter of 2015 to suffice the increasing demand of the clients' operators who will undergo training for excavator and wheel loader without having to take their machines in a real job site. The training Academy can accommodate maximum of 20 persons

with the assistance of our certified trainers.

#### **ARACO Facility - Training Academy / After Sales**