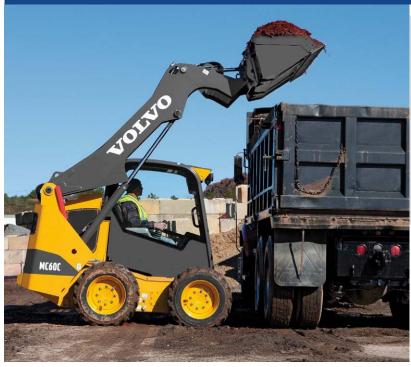

## Volvo Skid Steer / Hydraulic breaker

Volvo Skid Steer (skid steer loader) is one of the most versatile machines on the job site. Whatever your challenge is, Volvo offers you a full line of Radial lift skid steer loader or Vertical lift skid steer loader machines.