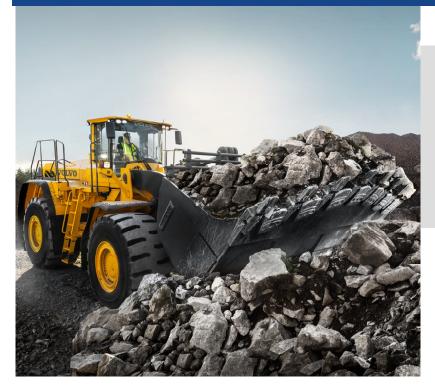

### **Volvo Wheel Loaders / Articulated Hauler**

Volvo compact loaders and loaders are loaded where it counts, pushing your front end bucket loader productivity higher. From mini loaders to large production machines.