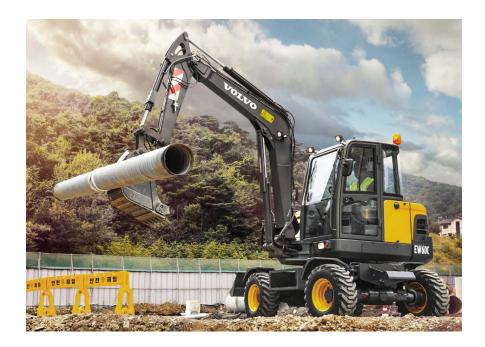

### **Volvo Excavators**

Volvo Wheeled Excavators are highly-flexible workers on-road or off-road. These highly versatile machines give you the bucket, attachment and digging performance you need.

Volvo Crawler Excavator are ready to help you dig and reach new levels of excavating equipment efficiency. Each crawler excavator model is designed and built to deliver long-lasting performance, powerful strength and leading fuel efficiency.