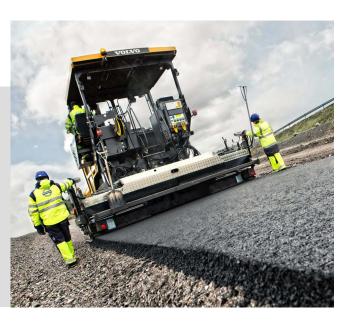

Volvo paving equipment has a double advantage: over 75 years of proven Blaw-Knox and ABG paving technology, plus the innovative engineering, safety and global support Volvo is known for it.