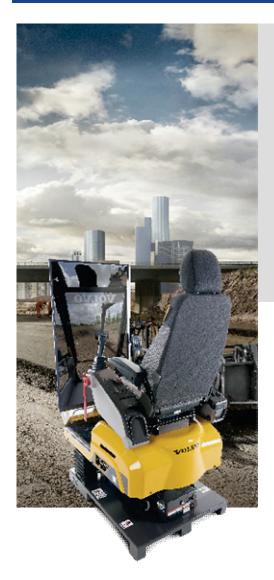

#### **Araco's Training Academy**

was successfully operated on the 2nd quarter of 2015 to suffice the increasing demand of the clients' operators who will undergo training for excavator and wheel loader without having to take their machines in a real job site. The training Academy can accommodate maximum of 20 persons

with the assistance of our certified trainers.