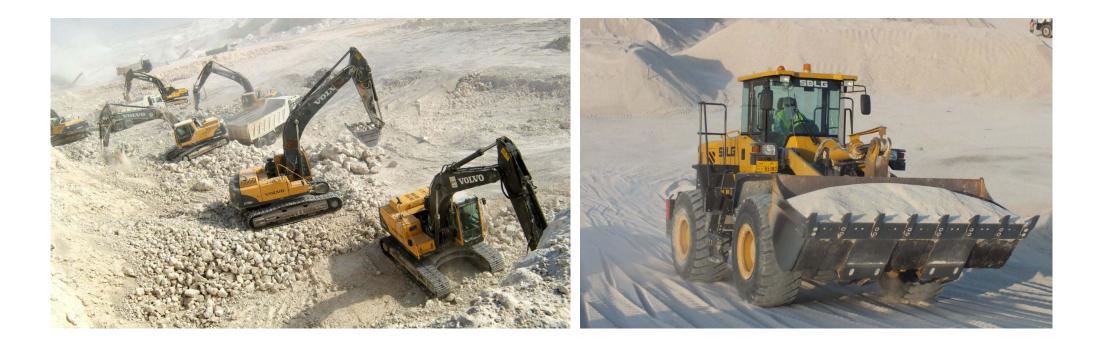

### **Volvo Excavators**

Volvo Wheeled Excavators are highly-flexible workers on-road or off-road. These highly versatile machines give you the bucket, attachment and digging performance you need.

Volvo Crawler Excavator are ready to help you dig and reach new levels of excavating equipment efficiency. Each crawler excavator model is designed and built to deliver long-lasting performance, powerful strength and leading fuel efficiency.

### **Volvo Wheel Loaders / Articulated Hauler**

Volvo compact loaders and loaders are loaded where it counts, pushing your front end bucket loader productivity higher. From mini loaders to large production machines.

### **Volvo Compact Excavators**

When productivity, efficiency and cost-effectiveness are key aspects of your business, Volvo compact excavators deliver every time. Superior technology provides the best performance and efficiency for reduced costs and maximum uptime. Volvo also guarantees constant technical support and efficient logistics to keep your machine working.