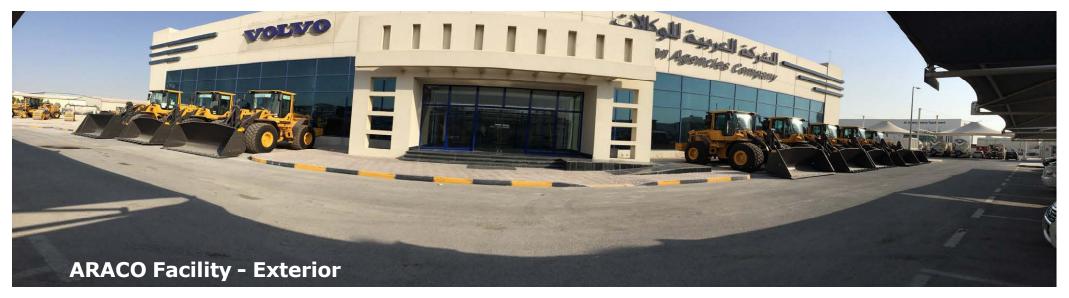

#### **ARACO Facility - Showroom / Exterior**

• ARACO's facilities of 46,000sqm are equipped with equipment showroom , workshop, parts warehouse and training academy.