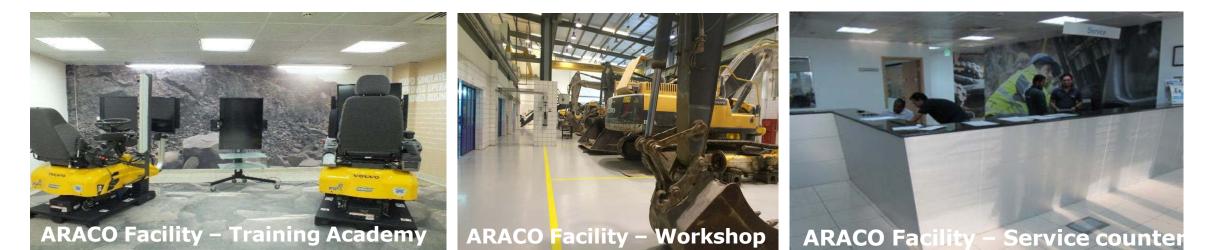

#### **Araco's Training Academy**

was successfully operated on the 2nd quarter of 2015 to suffice the increasing demand of the clients' operators who will undergo training for excavator and wheel loader without having to take their machines in a real job site. The training Academy can accommodate maximum of 20 persons

with the assistance of our certified trainers.

#### **ARACO Facility - Training Academy / After Sales**