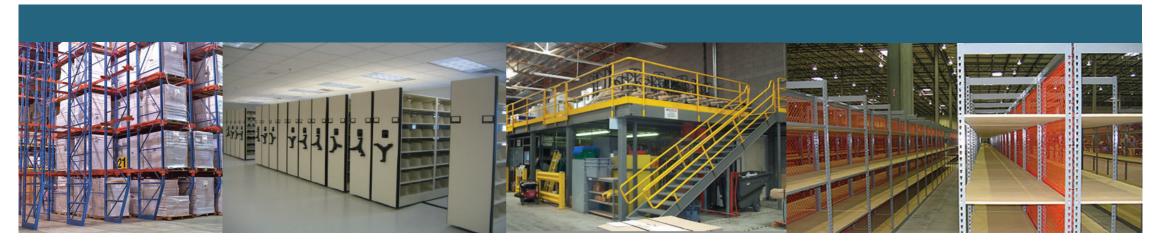

## **Shelving & Racking**

- a- Racking System
- b- Shelving System
- c- Mobile Shelving

## **Material Handling Equipment**

- a- Electric Stacker
- b- Forklift
- c- Reach Trucks
- d- Table Scissor Lift
- e- Scissor Lift

#### **Miscellaneous**

- a- Plastic Pallet
- b- Plastic Bins
- c- Lockers
- d- Filing Cabinets