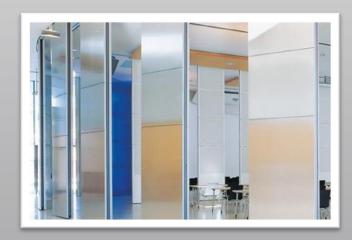

#### Movable Walls - Intelligent and flexible

Intelligent solutions for flexible space utilization, whether sound insulated or transparent - our movable walls with flexible partitions enable efficient space utilization for almost any configuration.

Regardless of their characteristics and function, rooms can be effortlessly partitioned, made smaller, larger or reproportioned to suit individual requirements. Any area, from a small conference room to a large exhibition hall, can be optimally adapted to suit varying numbers of users.