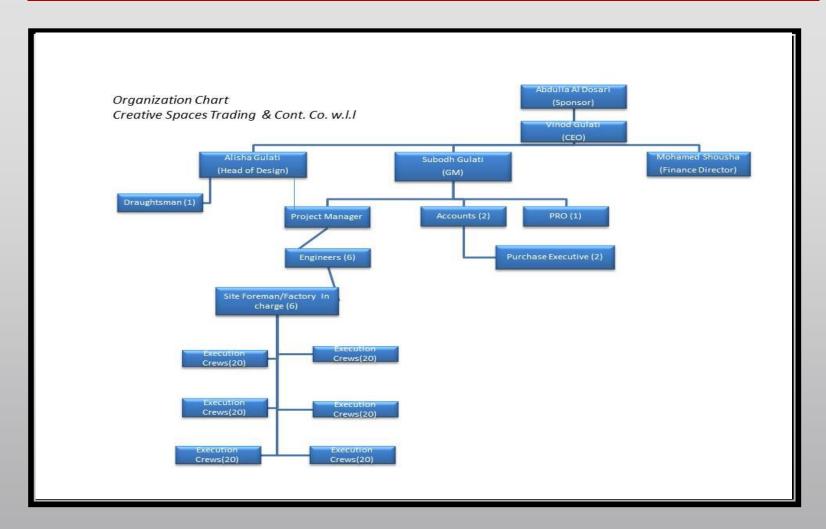

### **ORGANISATION CHART**

With our endless efforts since 9 years in this industry, we are glad to announce that we have completed almost 100 restaurants, 70 retail showrooms, 20 offices and few residential projects. We have our joinery workshop with skilled carpenters to deliver the best quality products to satisfy our clients. We also introduced designing team last year to enhance our company growth and to offer our clients with complete package where client gets the benefit of best designs along with fitout/construction.