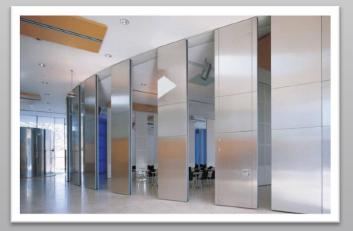

#### Movable Walls - Intelligent and flexible

Intelligent solutions for flexible space utilization, whether sound insulated or transparent - our movable walls with flexible partitions enable efficient space utilization for almost any configuration.

Regardless of their characteristics and function, rooms can be effortlessly partitioned, made smaller, larger or reproportioned to suit individual requirements. Any area, from a small conference room to a large exhibition hall, can be optimally adapted to suit varying numbers of users.