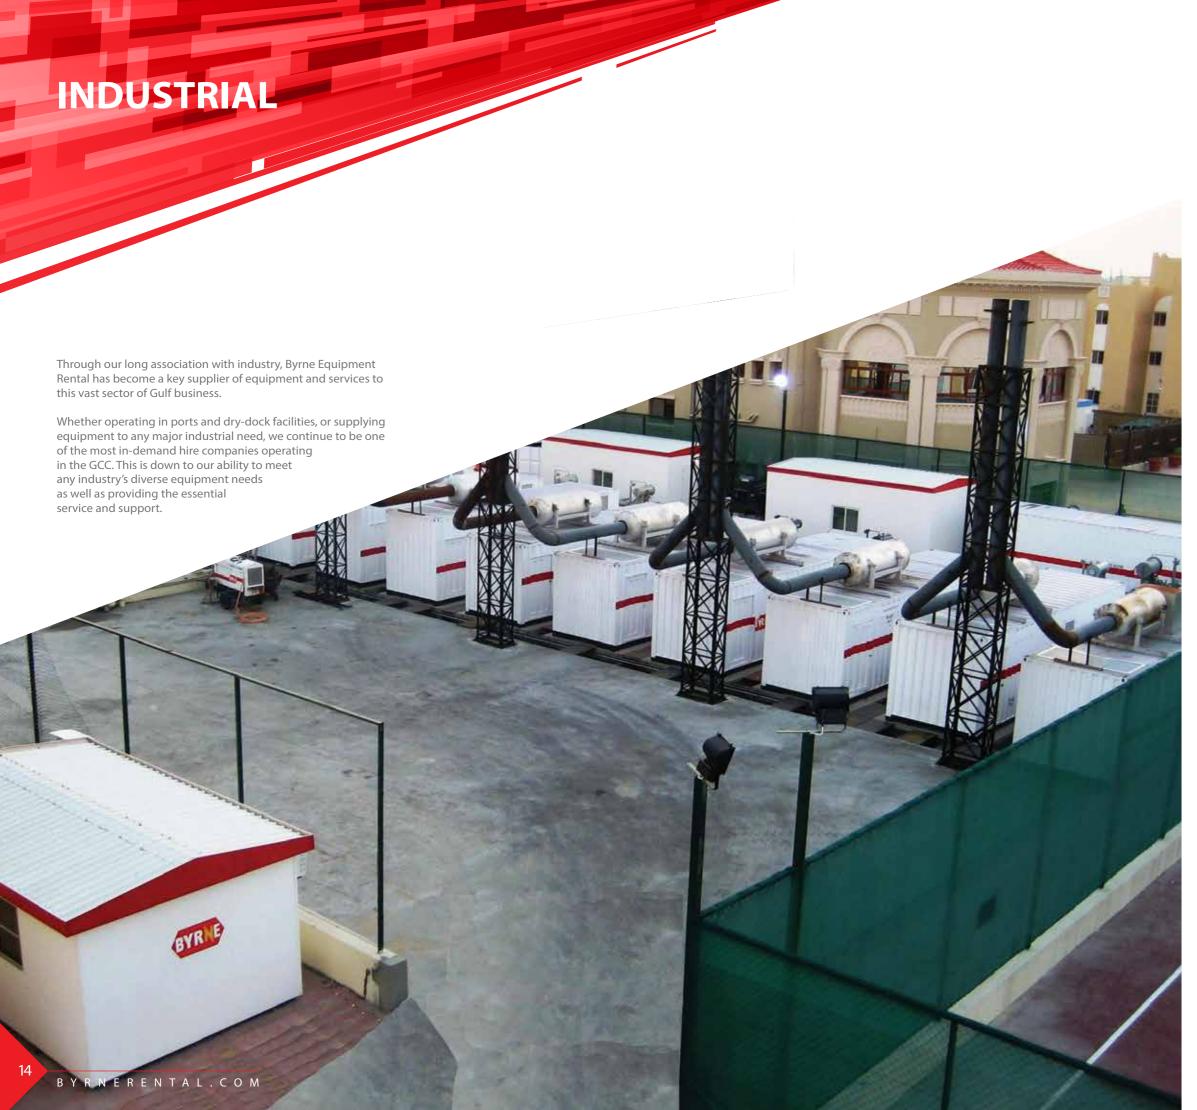

# CONSTRUCTION & INFRASTRUCTURE

# Products to support any site from initial opening to completion.

The growth of the construction industry in the markets we serve has seen Byrne Equipment Rental involved in some of the Gulf region's most ambitious construction projects, including the Riyadh Metro, Burj Khalifa, Muscat Convention Centre and New Doha Port.

We operate as suppliers of top-quality equipment serving many of the best-known names in the construction industry, with a range of plant and back-up service that remains unmatched in the market.

We can specify, design and set up your complete temporary building needs from offices and accommodation to kitchens, workshops and storage facilities. We can also provide all your infrastructure requirements, including generators, lighting and water/sewage services.

#### **Industrial Equipment**

- Power generators, loadbanks and transformers
- Portable buildings offices, storage, accommodation, ablutions
- Steam boilers
- ► Air compressors and welding plant