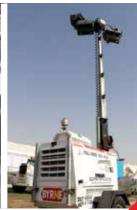

#### LIGHTING TOWERS

We offer for hire a range of super silenced lighting towers with vertical masts up to 9m and with 4 x 1000w metal halide bulbs, ideal for providing light to any site.

BYRNERENTAL.COM
EQUIPMENT RENTAL SOLUTIONS