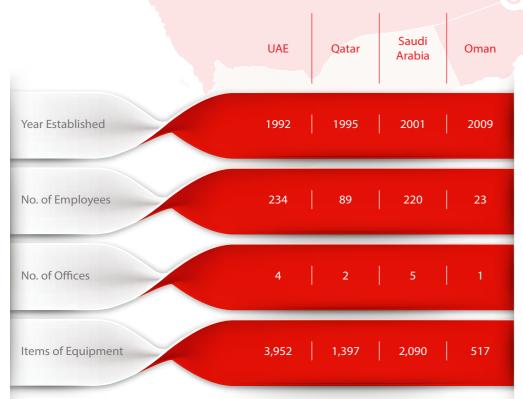

le East. We have over 500 employees and 12 offices covering the UAE, Qatar, Saudi Arabia and Oman.

Our business focuses on the rental needs of a wide range of industries including Construction, Oil & Gas, Events, Industrial and Facilities Management. Totalling almost 8,000 items, our mechanical and non-mechanical fleets include power generation, compressed air, welding equipment, temporary buildings and operated plant.

We stock a variety of equipment to meet your rental needs, however if we don't have it we will make every effort to either acquire it or source it for you to rent.

EQUIPMENT RENTAL SOLUTIONS

## SERVICE **EXCELLENCE**

Byrne customers can expect a consistent level of excellent service throughout the different regions and industry sectors we operate in.

### SAUDI ARABIA



Figures accurate at April 2015

#### **SALES TEAM**

Our experienced sales teams build customer relationships in all of our markets. They are the face of Byrne, offering appropriate solutions and technical expertise to meet the varied requirements of our customers.



#### **Hire Desk**

The Byrne hire desk teams process initial enquiries from our customers before delivering a comprehensive quotation.



#### **Delivery & Installation Crew**

Our dedicated crews meet the customer's site representatives and ensure all equipment is correctly supplied and installed.



#### **Service Desk & Hire Crew**

Byrne operate a 24/7 service and support desk that is dedicated to responding to any breakdown or site issue, liaising with our qualified technicians to attend site and resolve as soon as po