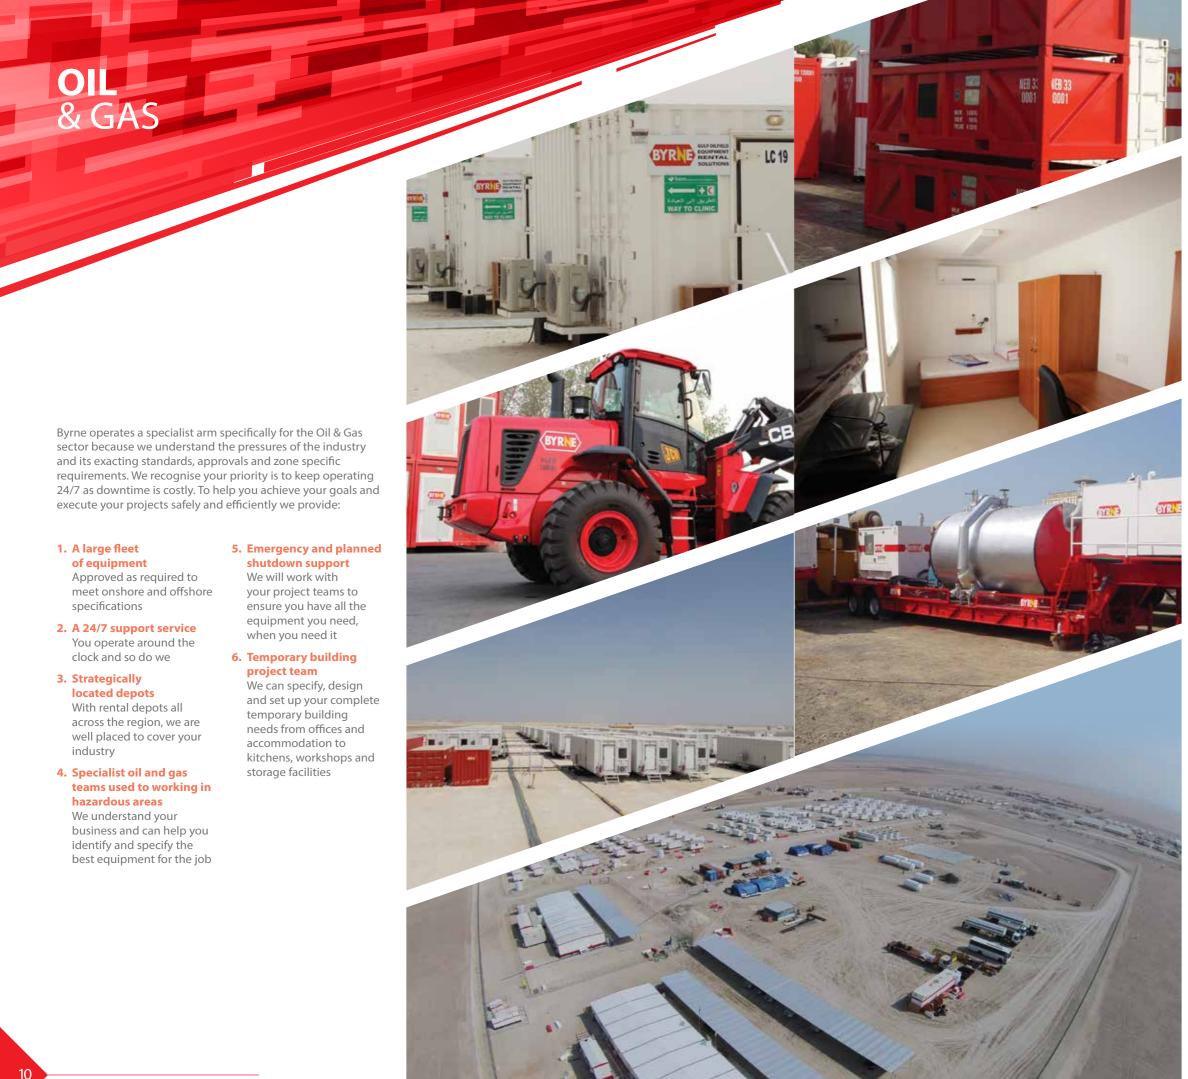

#### Oil & Gas Equipment

- ▶ Highly flexible modular space which includes:
- Modular offices of any size
- Sleeper units / accommodation
- Kitchens, canteens and laundry units
- Security cabins
- Recreation facilities
- Ablution / shower units
- ► Flat pack modules
- Blast-resistant modular buildings
- Generators
- Bunded fuel tanks
- Cabling and all secondary distribution
- Full engineering advisory service
- ▶ Heavy earth moving machinery for land levelling and compacting
- ▶ Oil free compressors and desiccant dryers for plant and pipeline application
- ▶ Steam boilers used for plant application and oil reclamation
- ▶ Rough terrain cranes
- ▶ DNV containers & baskets for use onshore and offshore