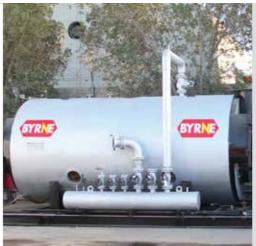

To complement the range we offer air tools, breakers, compaction and shot blasting equipment.

byrne also offers a range of portable steam bollers that deliver up to 5 tonnes of steam per hour at 9 bar. A higher volume of steam (up to 30 tonnes per hour) at the same pressure can be achieved by combining multiple units via a steam manifold. Each boiler is supplied either trailer or skid-mounted with independent water tank, fuel tank, water softening system and power pack.