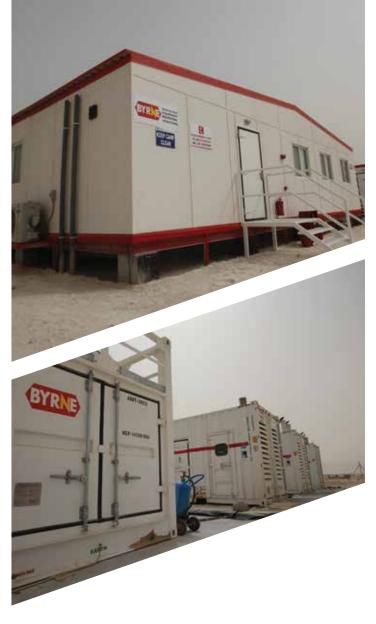

## PORTABLE ACCOMMODATION & MODULAR BUILDINGS

Our portable accommodation fleet consists of office blast-resistant buildings, security huts, sleeper units shower rooms, catering facilities, ablution units and much more

Whether you want a small site set-up for an event or construction project or a full scale camp for hundreds of workers, we have the product range and experience to deliver to your exact requirements.

Our modular building systems create sophisticated structures with the strength to endure the most rigorous and remote conditions. Units are available in a wide range of modular sizes and can be linked end to end or side by side. Thus, whether it is a multidepartment office, a new school, a single washroom, or medical centre, the Byrne Equipment Rental system can serve any purpose.

#### Oil & Gas Equipment

- ▶ Highly flexible modular space which includes:
- Modular offices of any size
- Sleeper units / accommodation
- Kitchens, canteens and laundry units
- Security cabins
- Recreation facilities
- Ablution / shower units
- ► Flat pack modules
- Blast-resistant modular buildings
- Generators
- Bunded fuel tanks
- Cabling and all secondary distribution
- Full engineering advisory service
- ▶ Heavy earth moving machinery for land levelling and compacting
- ▶ Oil free compressors and desiccant dryers for plant and pipeline application
- ▶ Steam boilers used for plant application and oil reclamation
- ▶ Rough terrain cranes
- ▶ DNV containers & baskets for use onshore and offshore