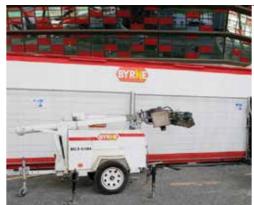

#### LIGHTING TOWERS

We offer for hire a range of super silenced lighting towers with vertical masts up to 9m and with 4 x 1000w metal halide bulbs, ideal for providing light to any site.

BYRNERENTAL.COM
EQUIPMENT RENTAL SOLUTIONS