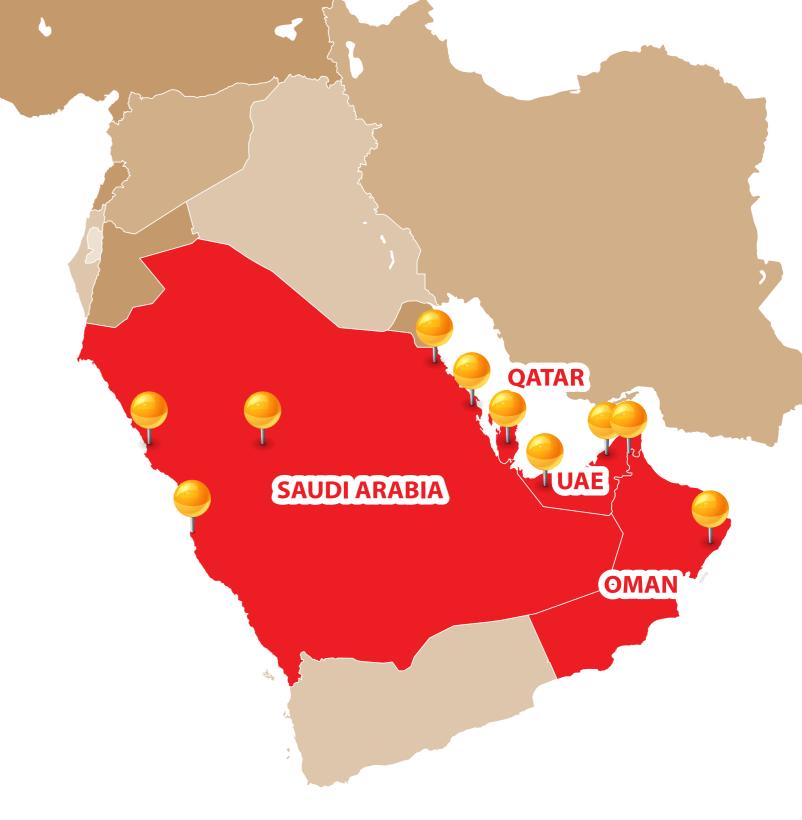

Byrne Equipment Rental was founded in the UAE in the early 1990s and since then has grown to become one of the largest plant and equipment rental companies in the Middle East. We have over 500 employees and 12 offices covering the UAE, Qatar, Saudi Arabia and Oman.

### SAUDI ARABIA

Figures accurate at April 2015

# BYRNE REGIONAL OFFICES

#### **UAE**

#### **QATAR**

#### **OMAN**

#### **SAUDI ARABIA**