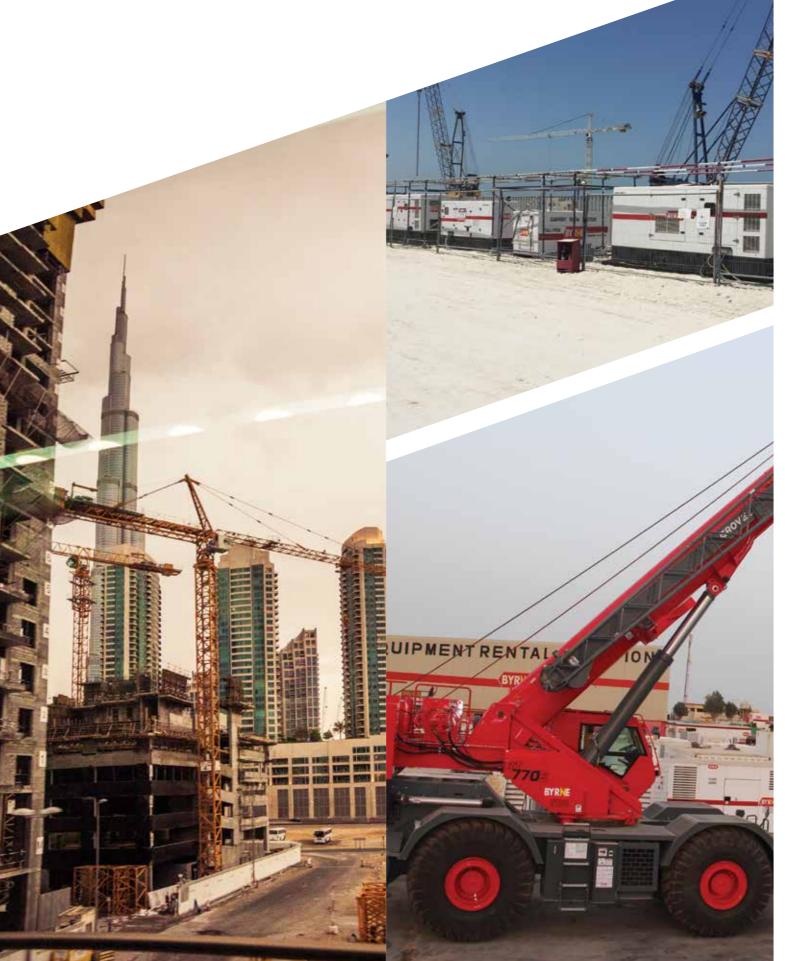

# Products to support any site from initial opening to completion.

The growth of the construction industry in the markets we serve has seen Byrne Equipment Rental involved in some of the Gulf region's most ambitious construction projects, including the Riyadh Metro, Burj Khalifa, Muscat Convention Centre and New Doha Port.

We operate as suppliers of top-quality equipment serving many of the best-known names in the construction industry, with a range of plant and back-up service that remains unmatched in the market.

We can specify, design and set up your complete temporary building needs from offices and accommodation to kitchens, workshops and storage facilities. We can also provide all your infrastructure requirements, including generators, lighting and water/sewage services.