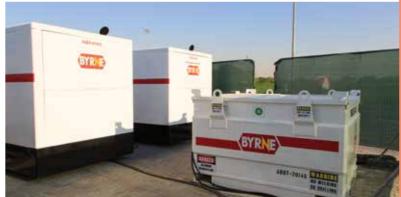

#### **TEMPORARY POWER**

We offer a large fleet of generators ranging in size from 12kVA to 1650kVA with the capability to scale up to multi-megawatt power plants. Supporting this we provide bunded fuel tanks, drip trays, cables, secondary distribution and transformers. All hires can be specifically adapted to individual needs through short or long term hire and come with our unique guaranteed 24/7 service and support back-up. In addition our in-house technical teams can provide a pre-hire advisory service to ensure your requirement is carefully specified with an appropriate fuel management plan.