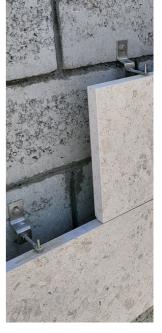

## **ABOUT MECHANICAL INSTALLATION**

External Stone cladding with mechanical fixing system is the best and safest methods for the installation of all kinds of masonry. Unlike the normal way of wet cladding installation, the dry cladding keeps a high level of accuracy while installing the stones and it is adjustable easily to ensure clear appearance of the building and preserves the color of the stone by avoiding direct contact with the substrate.

Dry Stone Mechanical Cladding System components vary depending on several factors such as:

- Stone load.
- Cavity.

1

• Architectural design.