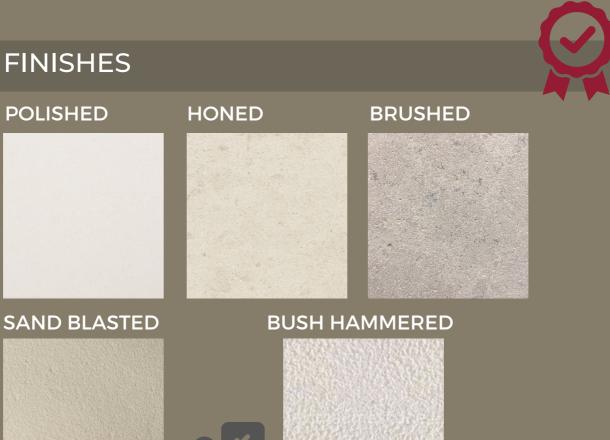

NE

## Natural Stone Mechanical Cladding

Capotc in O caponaturalstone www.capotc.com







## BENEFITS OF VENTILATED FACADE

- Heat Reduction
- Stone Durability
- Sound Isolation
- Adjustable

## STONE PRODUCT RANGE

## OMAN BEIGE



### **ORIENTAL BEIGE**





ITALY



## PORTUGAL

### TURKEY



## **Welcome to CAPO Natural Stone**

CAPO has been active in the stone sector since 2010 offering exclusive ranges of marble, granite, onyx and stone products. Our company specializes in finding rare and precious materials and supplying quality products at the best prices for project work and large scale installations.



### What We Do



**STONE** 

**SELECTION** 

CONTROL

SAMPLE

MOCK UP

BREIFING & LOAD CALCULATION



STONE SOURCING

**LOGISTICS &** CLEARENCE

**DESIGN & FABRICATION** 





## **Contact Us:** +974 66102440

## **ABOUT MECHANICAL INSTALLATION**

External Stone cladding with mechanical fixing system is the best and safest methods for the installation of all kinds of masonry. Unlike the normal way of wet cladding installation, the dry cladding keeps a high level of accuracy while installing the stones and it is adjustable easily to ensure clear appearance of the building and preserves the color of the stone by avoiding direct contact with the substrate.

Dry Stone Mechanical Cladding System components vary depending on several factors such as:

- Stone load.
- Cavity.

1

• Architectural design.