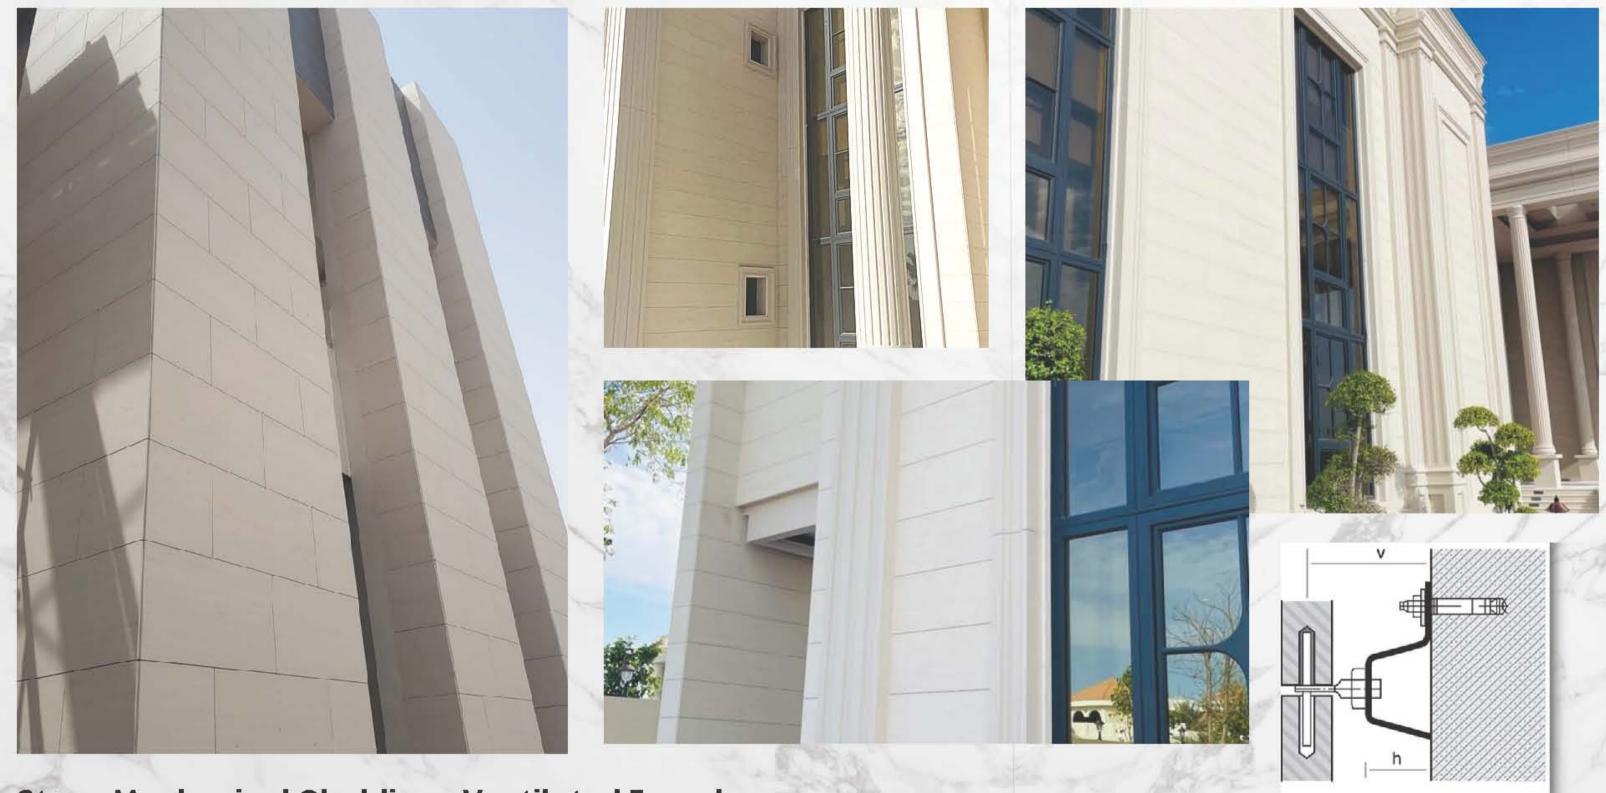

Stone Mechanical Cladding - Ventilated Facade

## Ventilated Facade EXTERIOR LIME STONE

## Natural Stone Mechanical Cladding

Capotc in O caponaturalstone www.capotc.com

## **ABOUT MECHANICAL INSTALLATION**

External Stone cladding with mechanical fixing system is the best and safest methods for the installation of all kinds of masonry. Unlike the normal way of wet cladding installation, the dry cladding keeps a high level of accuracy while installing the stones and it is adjustable easily to ensure clear appearance of the building and preserves the color of the stone by avoiding direct contact with the substrate.

Dry Stone Mechanical Cladding System components vary depending on several factors such as:

- Stone load.
- Cavity.

1

• Architectural design.