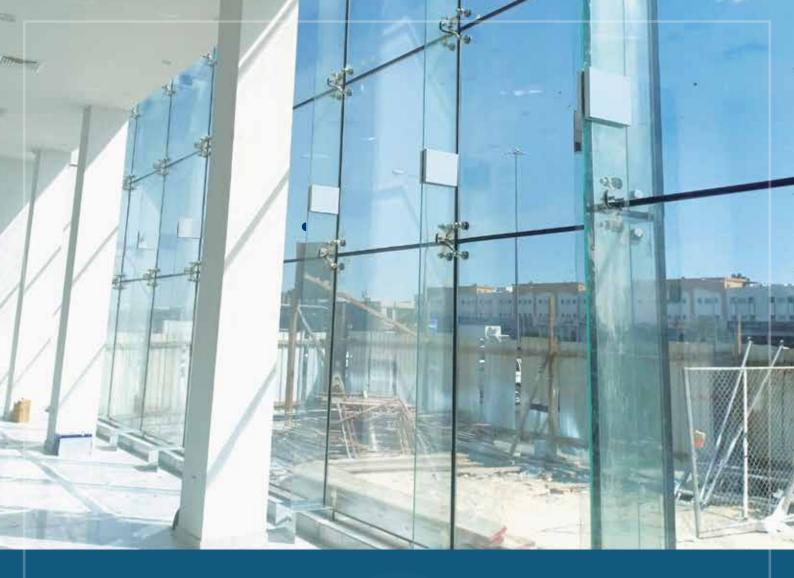

#### **Curtain Wall**

Curtain wall works - Structural Glazing or Cover Cap Type as per Client requirements using the specified systems.

Systems are proposed based on structural load calculations and Our Competent Workmanship Ensures the best Weather proofing and prevents any Water Leakage.

Choice of Surface Finishes as per Consultant/Client Specifications.