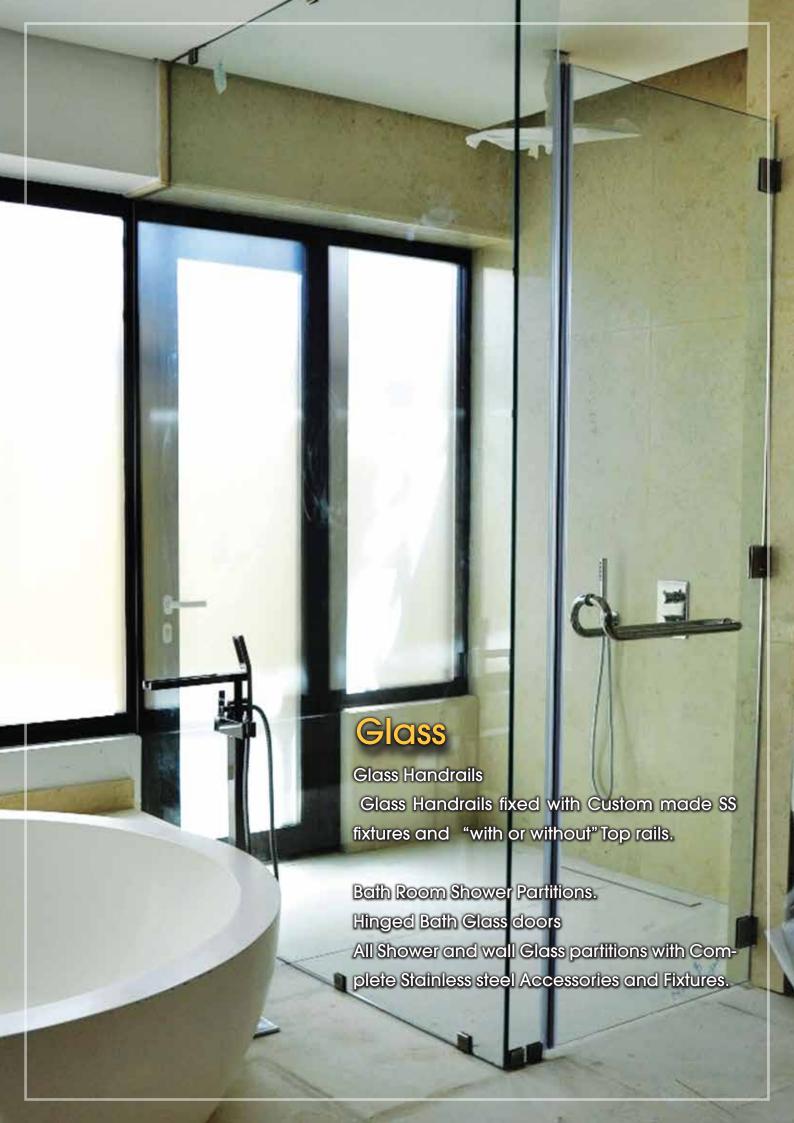

## Glass

Double Glazed or Single Glazed
Frameless Glass units
Spider & Fin Support Systems.
Frameless Doors (Sliding and Swing
Type).
Automatic Doors.