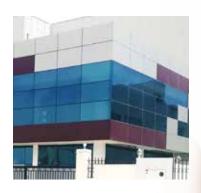

#### **Curtain Wall**

Curtain wall works - Structural Glazing or Cover Cap Type as per Client requirements using the specified systems.

Systems are proposed based on structural load calculations and Our Competent Workmanship Ensures the best Weather proofing and prevents any Water Leakage.

Choice of Surface Finishes as per Consultant/Client Specifications.