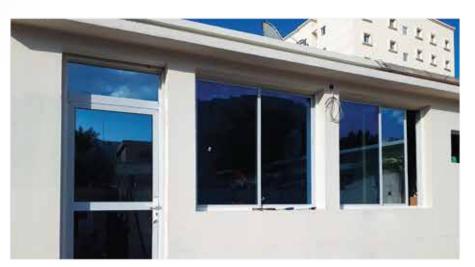

#### Windows

All types of Windows (Sliding, Hinged or Hung Windows) in Commercial and Special Systems – Thermal or Non Thermal Break.