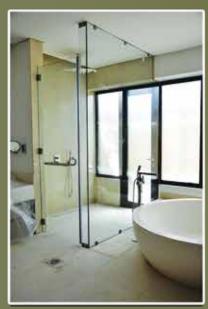

#### **Fixed Partitions**

Aluminium & Glass

Aluminium Louver or Sand Trap type

Aluminium & HPL

## Glass

Double Glazed or Single Glazed
Frameless Glass units
Spider & Fin Support Systems.
Frameless Doors (Sliding and Swing
Type).
Automatic Doors.