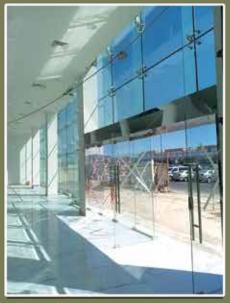

#### **Curtain Wall**

Curtain wall works - Structural Glazing or Cover Cap Type as per Client requirements using the specified systems.

Systems are proposed based on structural load calculations and Our Competent Workmanship Ensures the best Weather proofing and prevents any Water Leakage.

Choice of Surface Finishes as per Consultant/Client Specifications.