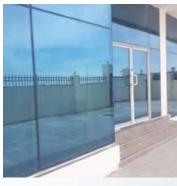

#### **Curtain Wall**

Curtain wall works - Structural Glazing or Cover Cap Type as per Client requirements using the specified systems.

Systems are proposed based on structural load calculations and Our Competent Workmanship Ensures the best Weather proofing and prevents any Water Leakage.

Choice of Surface Finishes as per Consultant/Client Specifications.