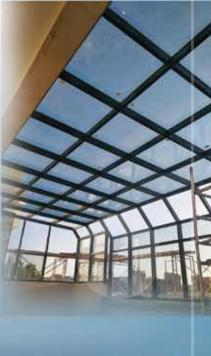

## Glass

Double Glazed or Single Glazed
Frameless Glass units
Spider & Fin Support Systems.
Frameless Doors (Sliding and Swing
Type).
Automatic Doors.