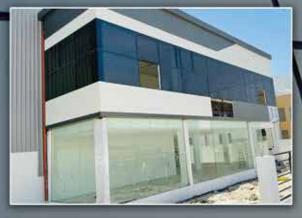

# Facades Aluminium Cladding

Aluminium Composite Panel claddings for Building Facades with Steel or Aluminium Framing.

The Composite Panel Shall be Fire Rated or Non fire rated and "With or Without" Rockwool Insulation.

## **Facades**

#### **Curtain Wall**

Curtain wall works - Structural Glazing or Cover Cap Type as per Client requirements using the specified systems.

Systems are proposed based on structural load calculations and Our Competent Workmanship Ensures the best Weather proofing and prevents any Water Leakage.