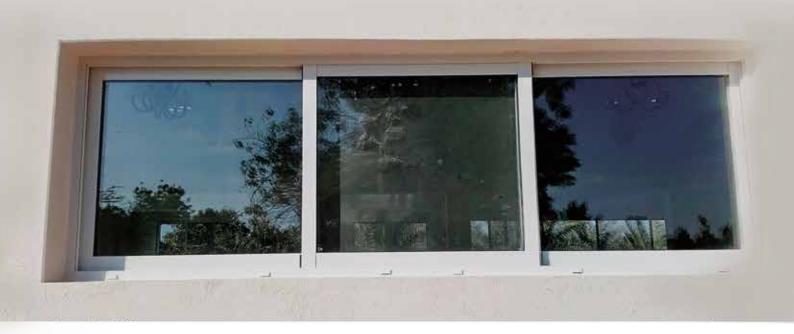

#### Windows

All types of Windows (Sliding, Hinged or Hung Windows) in Commercial and Special Systems – Thermal or Non Thermal Break.