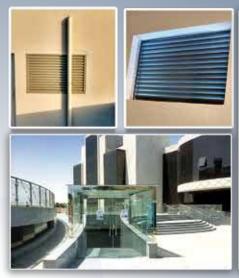

# Facades Aluminium Cladding

Aluminium Composite Panel claddings for Building Facades with Steel or Aluminium Framing.

The Composite Panel Shall be Fire Rated or Non fire rated and "With or Without" Rockwool Insulation.

#### **Curtain Wall**

Curtain wall works - Structural Glazing or Cover Cap Type as per Client requirements using the specified systems.

Systems are proposed based on structural load calculations and Our Competent Workmanship Ensures the best Weather proofing and prevents any Water Leakage.

Choice of Surface Finishes as per Consultant/Client Specifications.

#### Spider Systems

Frameless glass works with Tempered Double Glazed or Single Glazed units with Spider and Glass fin supports.

Lamination, LOW e glass etc. as per client requirements.

# Design Sheets (Mashrabiya)

All types of Masharbiya Patterns with necessary fixtures as per project specifications