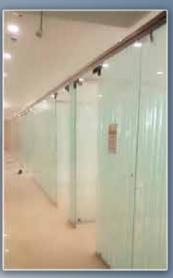

#### **Fixed Partitions**

Aluminium & Glass

Aluminium Louver or Sand Trap type

Aluminium & HPL

## Glass

Double Glazed or Single Glazed
Frameless Glass units
Spider & Fin Support Systems.
Frameless Doors (Sliding and Swing
Type).
Automatic Doors.