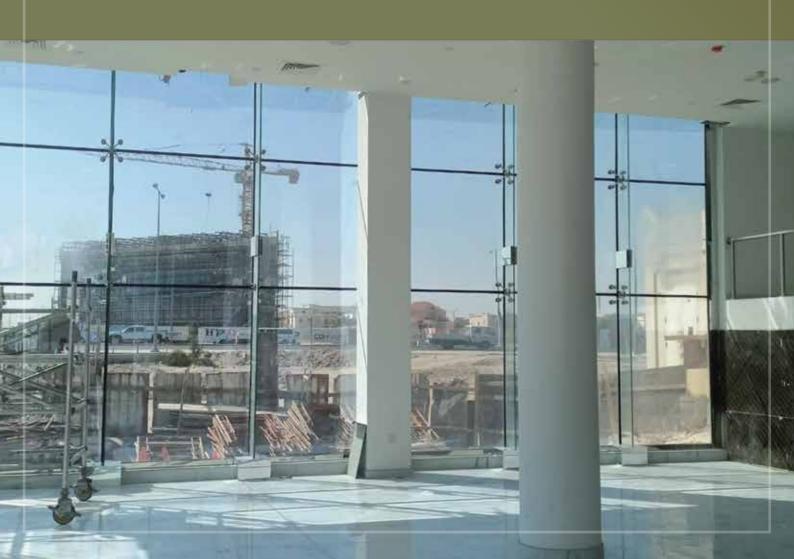

#### **Curtain Wall**

Curtain wall works - Structural Glazing or Cover Cap Type as per Client requirements using the specified systems.

Systems are proposed based on structural load calculations and Our Competent Workmanship Ensures the best Weather proofing and prevents any Water Leakage.

Choice of Surface Finishes as per Consultant/Client Specifications.