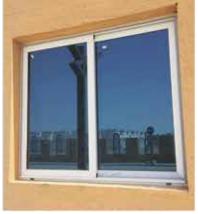

#### Windows

All types of Windows (Sliding, Hinged or Hung Windows) in Commercial and Special Systems – Thermal or Non Thermal Break.