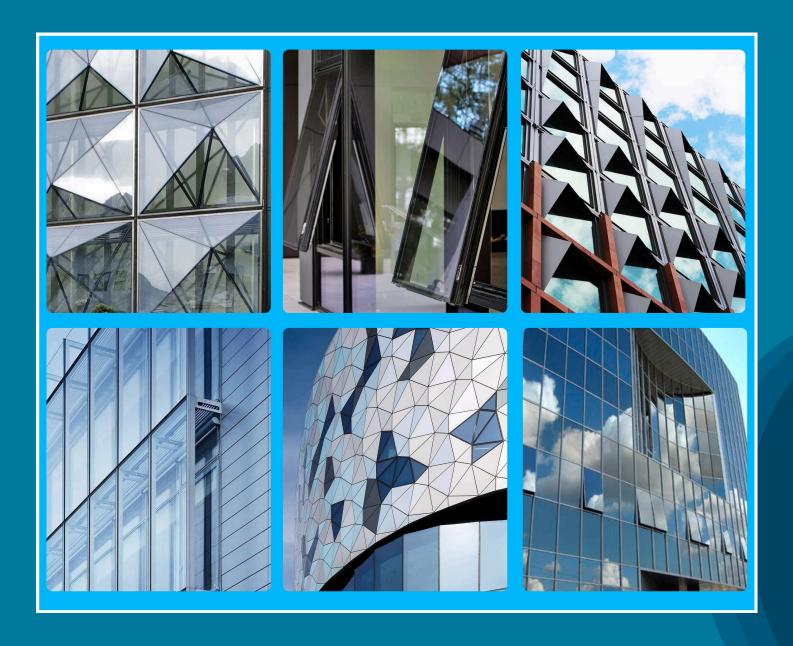

## **CURTAIN WALLS**

Structural glazing or cover cap type, ensuring weatherproofing and preventing water leakage.

## **ALUMINIUM CLADDING**

Aluminium composite panel claddings for building facades with steel or aluminium framing.