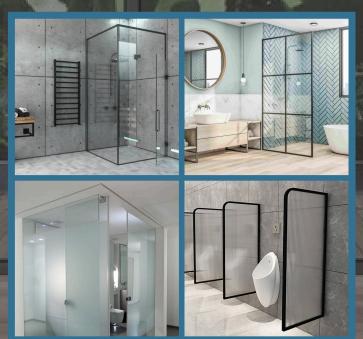

## Bathroom Shower Partitions

Hinged bath glass doors, shower and wall glass partitions with stainless steel accessories.

Spider and fin support systems, frameless doors (sliding and swing type), and automatic doors.