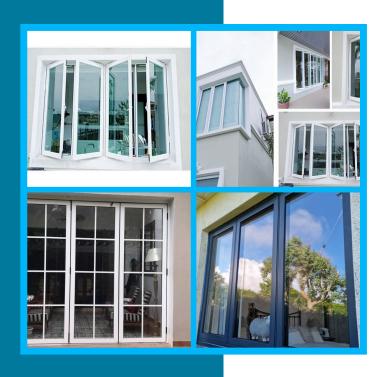

### Doors

Sliding, hinged, or swing type in commercial and special systems (thermal or non-thermal break).

### Windows

All types of windows (sliding, hinged, or hung) in commercial and special systems.