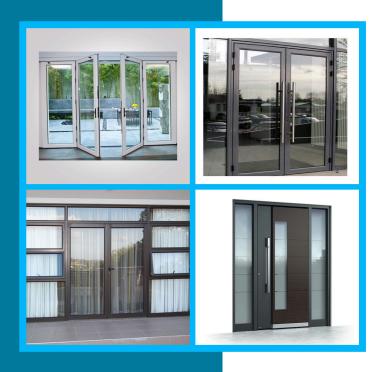

### Doors

Sliding, hinged, or swing type in commercial and special systems (thermal or non-thermal break).

### Windows

All types of windows (sliding, hinged, or hung) in commercial and special systems.