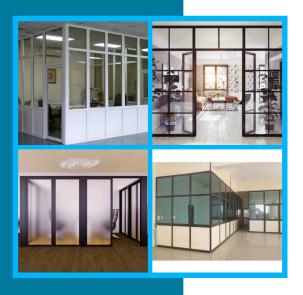

### Fixed Partitions & Painting

Aluminium & Glass Partition Aluminium Louver or Sand Trap type Gypsum & Block Work Partition False Ceiling Painting and finishing works

## Fixed Partitions & Painting

Aluminium and glass partitions, gypsum and block work partitions, false ceilings, and painting.