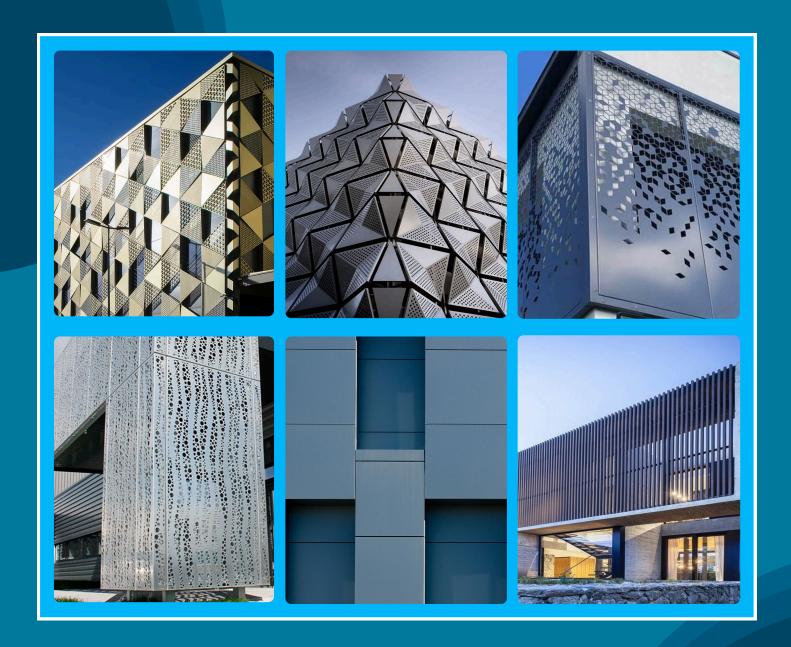

## Design Sheets (Mashrabiya)

All types of Mashrabiya patterns with necessary fixtures.

## **ALUMINIUM CLADDING**

Aluminium composite panel claddings for building facades with steel or aluminium framing.