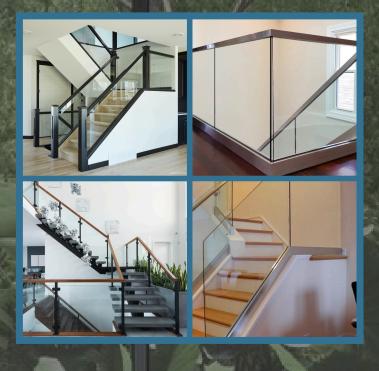

### Glass Handrails

Fixed with custom-made stainless steel fixtures, with or without top rails.