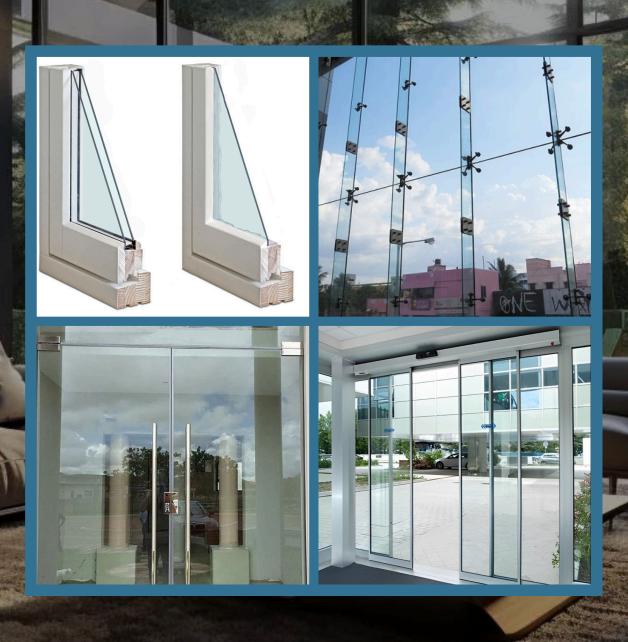

### Doors

Sliding, hinged, or swing type in commercial and special systems (thermal or non-thermal break).

### Windows

All types of windows (sliding, hinged, or hung) in commercial and special systems.

## Bathroom Shower Partitions

Hinged bath glass doors, shower and wall glass partitions with stainless steel accessories.

Spider and fin support systems, frameless doors (sliding and swing type), and automatic doors.

### Spider System

Frameless glass works with tempered double or single glazed units, lamination, and low-e glass.