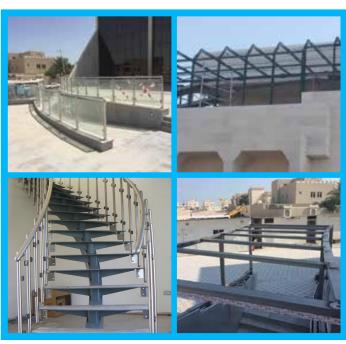

### Glass Handrails

Fixed with custom-made stainless steel fixtures, with or without top rails.

## Bathroom Shower Partitions

Hinged bath glass doors, shower and wall glass partitions with stainless steel accessories.

Spider and fin support systems, frameless doors (sliding and swing type), and automatic doors.

### Spider System

Frameless glass works with tempered double or single glazed units, lamination, and low-e glass.