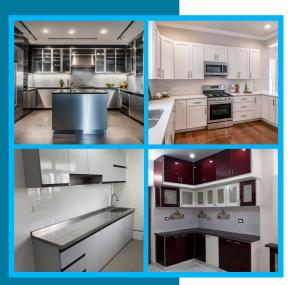

### Kitchen Cabinets

Complete Kitchen with Bottom, Top, Counter top etc. available in a wide variety of Finishes and Specifications