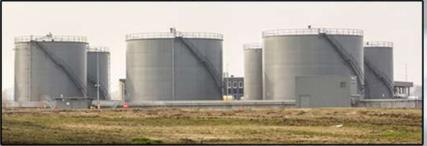

### SILOS AND TANKS

- In compliance with UL -142, NFPA 30, 30A, 31.
- Fabricated, inspected and tested against the leaked tightness before the shipment
- High quality fitting and superior material of construction.
- Entire range provided with normal and emergency vents openings, sturdy lifting lugs, legs, saddle support and various nozzle openings on the tank
- Body of carbon steel or Stainless Steel
- Carbon steel tanks with Painted surface finish
- Stainless steel with mill finish as standard.
- · High grade of welding process to ensure the reliability of each tank.
- Optional accessories: Valves, Level Gauge, Fittings and Pipe work