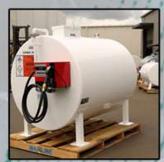

### SILOS AND TANKS

- In compliance with UL -142, NFPA 30, 30A, 31.
- Fabricated, inspected and tested against the leaked tightness before the shipment
- High quality fitting and superior material of construction.
- Entire range provided with normal and emergency vents openings, sturdy lifting lugs, legs, saddle support and various nozzle openings on the tank
- Body of carbon steel or Stainless Steel
- Carbon steel tanks with Painted surface finish
- Stainless steel with mill finish as standard.
- · High grade of welding process to ensure the reliability of each tank.
- Optional accessories: Valves, Level Gauge, Fittings and Pipe work