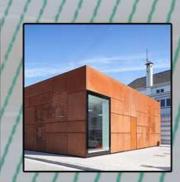

## ARCHITECTURAL FACADE

#### **CUSTOM ARCHITECTURAL METAL CLADDING SOLUTIONS**

When you involve our designers and engineers early in the design phase, our team can develop custom metal cladding to fulfill your project's unique needs and specifications. We offer a multitude of custom solutions, including:

- A variety of metals, colors and finishes
- Practically unlimited choice of hole patterns, shapes and sizes
- Perforated Imaging
- Custom painting on panels metal façade panels
- Corrugated cladding
- Corten panels
- Laser and water jetting for one-of-a-kind designs and shapes