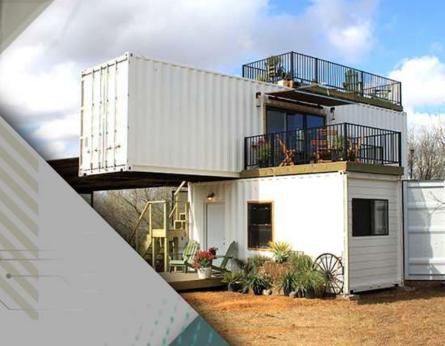

### MODIFIED CONTAINERS

Shipping containers are extremely strong, durable and versatile, providing an ideal base to be converted into an endless array of practical solutions. We have years of experience in helping customers transform their ideas for container workshops, pop-up shops, cafes or restaurants, outdoor rooms, and more, into reality with in-house engineers and draftsman to assist in the design and a production team to ensure quality workmanship in the final product