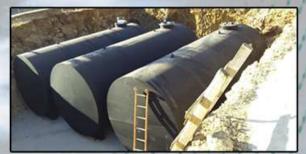

### SILOS AND TANKS

- In compliance with UL -142, NFPA 30, 30A, 31.
- Fabricated, inspected and tested against the leaked tightness before the shipment
- High quality fitting and superior material of construction.
- Entire range provided with normal and emergency vents openings, sturdy lifting lugs, legs, saddle support and various nozzle openings on the tank
- Body of carbon steel or Stainless Steel
- Carbon steel tanks with Painted surface finish
- Stainless steel with mill finish as standard.
- · High grade of welding process to ensure the reliability of each tank.
- Optional accessories: Valves, Level Gauge, Fittings and Pipe work