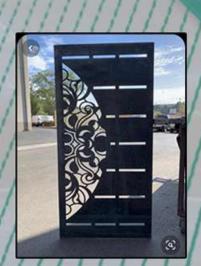

## ARCHITECTURAL FACADE

#### **CUSTOM ARCHITECTURAL METAL CLADDING SOLUTIONS**

When you involve our designers and engineers early in the design phase, our team can develop custom metal cladding to fulfill your project's unique needs and specifications. We offer a multitude of custom solutions, including:

- A variety of metals, colors and finishes
- Practically unlimited choice of hole patterns, shapes and sizes
- Perforated Imaging
- Custom painting on panels metal façade panels
- Corrugated cladding
- Corten panels
- Laser and water jetting for one-of-a-kind designs and shapes