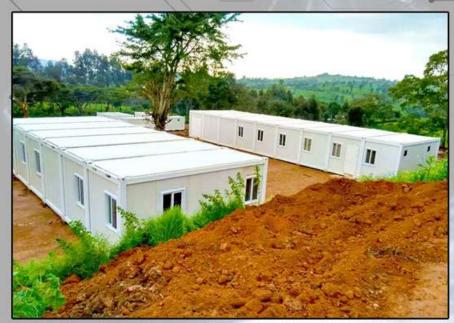

## MODULAR PORTA CABINS

Our prefabricated modules are ideal for several uses such as: portable offices, toilets, changing rooms, temporary houses, laboratories and many more.

### Camps

IMWS Porta Cabins can provide accommodation facilities, ablutions, site offices, mobile storage units, mobile refrigeration units, kitchens fitted with high-quality catering equipment, dining and canteen halls, laundry units with heavy-duty washing and drying units, water and sewage treatment plants and tank containers for bulk liquid storage of hazardous and non-hazardous products.