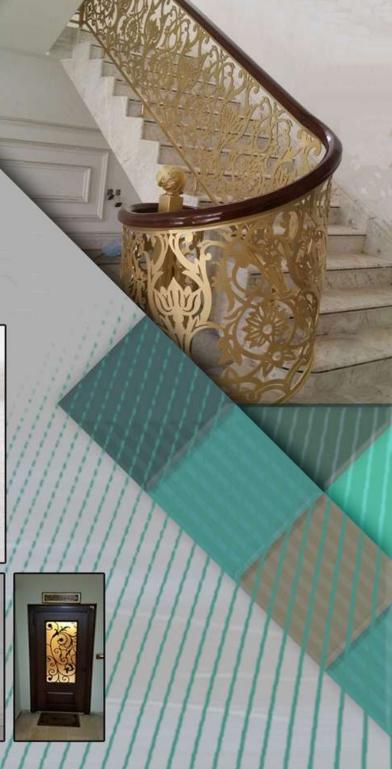

#### **CUSTOM ARCHITECTURAL METAL CLADDING SOLUTIONS**

When you involve our designers and engineers early in the design phase, our team can develop custom metal cladding to fulfill your project's unique needs and specifications. We offer a multitude of custom solutions, including:

- A variety of metals, colors and finishes
- Practically unlimited choice of hole patterns, shapes and sizes
- Perforated Imaging
- Custom painting on panels metal façade panels
- Corrugated cladding
- Corten panels
- Laser and water jetting for one-of-a-kind designs and shapes