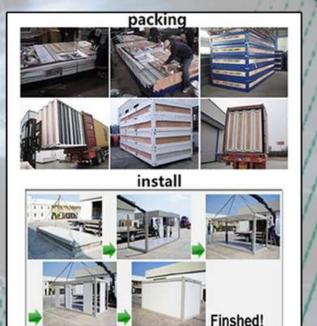

## MODULAR PORTA CABINS

Our prefabricated modules are ideal for several uses such as: portable offices, toilets, changing rooms, temporary houses, laboratories and many more.

#### Pre-Assembled Modular Cabins

#### KNOCKED MODULAR CABINS

#### FLAT PACK MODULAR CABINS

## MODULAR PORTA CABINS