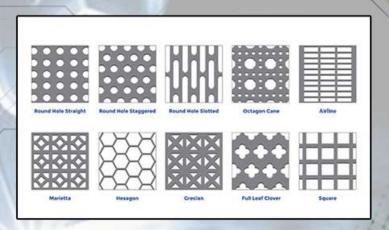

#### **CUSTOM ARCHITECTURAL METAL CLADDING SOLUTIONS**

When you involve our designers and engineers early in the design phase, our team can develop custom metal cladding to fulfill your project's unique needs and specifications. We offer a multitude of custom solutions, including:

- A variety of metals, colors and finishes
- Practically unlimited choice of hole patterns, shapes and sizes
- Perforated Imaging
- Custom painting on panels metal façade panels
- Corrugated cladding
- Corten panels
- Laser and water jetting for one-of-a-kind designs and shapes