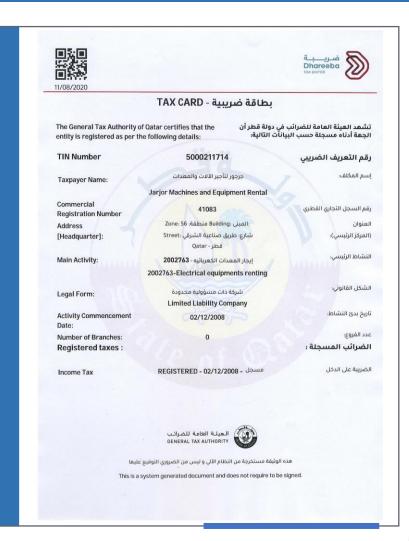

01/12/2022

200000

QATAR

Commercial Reg. No.: Trade Name:

41083 Jarjor Machines and

41046

Tax Reg. No.: 5000211714 Trade Type:

| Equipment Rental
| Creation Date: 02/12/2008
| Legal Form: W.L.L

 02/12/2008
 Expiry Date:

 W.L.L
 Capital:

 Active
 Firm Nationality:

Commercial Reg. Status: No. of Branches:

Contact Information

Mail Box: Email: Contacts Numbers: +97455805865