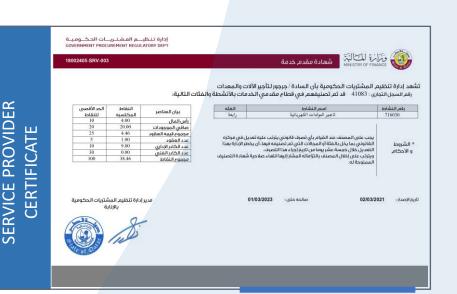

# **MOI CERTIFICATION**

Registration and Commercial Licenses Department وزارة الاقتصاد والتجارة Ministry of Economy and Commerce

إدارة التسجيل والتراخيص التجارية

Commercial Registration Data

Issue Date: 28/10/2021

01/12/2022

200000

QATAR

Commercial Reg. No.: Trade Name:

41083 Jarjor Machines and

41046

Tax Reg. No.: 5000211714 Trade Type:

| Equipment Rental
| Creation Date: 02/12/2008
| Legal Form: W.L.L

 02/12/2008
 Expiry Date:

 W.L.L
 Capital:

 Active
 Firm Nationality:

Commercial Reg. Status: No. of Branches:

Contact Information

Mail Box: Email: Contacts Numbers: +97455805865