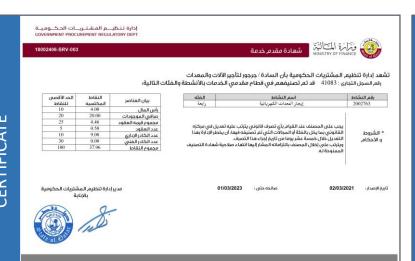

# **MOI CERTIFICATION**

Registration and Commercial Licenses Department وزارة الاقتصاد والتجارة Ministry of Economy and Commerce

إدارة التسجيل والتراخيص التجارية

Commercial Registration Data

Issue Date: 28/10/2021

01/12/2022

200000

QATAR

Commercial Reg. No.: Trade Name:

41083 Jarjor Machines and

41046

Tax Reg. No.: 5000211714 Trade Type:

| Equipment Rental
| Creation Date: 02/12/2008
| Legal Form: W.L.L

 02/12/2008
 Expiry Date:

 W.L.L
 Capital:

 Active
 Firm Nationality:

Commercial Reg. Status: No. of Branches:

Contact Information

Mail Box: Email: Contacts Numbers: +97455805865