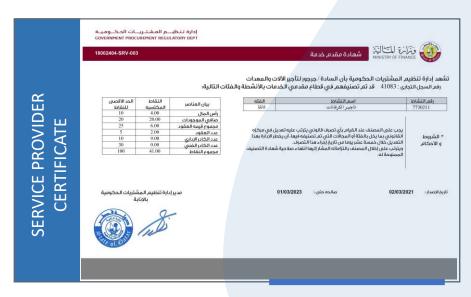

# **MOI CERTIFICATION**

Registration and Commercial Licenses Department وزارة الاقتصاد والتجارة Ministry of Economy and Commerce

إدارة التسجيل والتراخيص التجارية

Commercial Registration Data

Issue Date: 28/10/2021

01/12/2022

200000

QATAR

Commercial Reg. No.: Trade Name:

41083 Jarjor Machines and

41046

Tax Reg. No.: 5000211714 Trade Type:

| Equipment Rental
| Creation Date: 02/12/2008
| Legal Form: W.L.L

 02/12/2008
 Expiry Date:

 W.L.L
 Capital:

 Active
 Firm Nationality:

Commercial Reg. Status: No. of Branches:

Contact Information

Mail Box: Email: Contacts Numbers: +97455805865