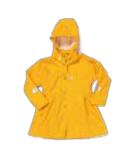

» Double Extension Ladder

» Podium Ladder

>>>> Platform Aluminium Ladder

>>> Safety Coverall

>>>> Reflective Safety Coverall

» Safety Vest

>>> Winter Safety Jacket

渊 Rain Coat