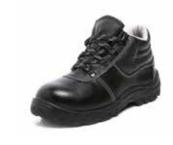

» Safety Shoe - Workers

Safety Shoe Supervisors & Engineers

>>> Double Side Dotted Gloves

» Safety Helmet − Labours

➢ Leather Gloves

Safety Helmet Ratchet Type -engineers

» Nitrile Safety Gloves