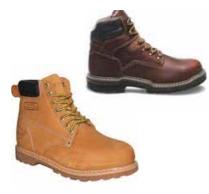

» Safety Shoe - Workers

Safety Shoe Supervisors & Engineers

>>> Double Side Dotted Gloves

» Safety Helmet − Labours

➢ Leather Gloves

Safety Helmet Ratchet Type -engineers

» Nitrile Safety Gloves