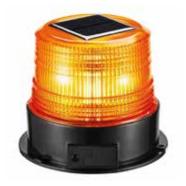

### **SAFETY** PRODUCTS

»≫ Safety Goggles – Clear →>> Safety Goggles – Dark

>>> Full Body Harness

» Solar Warning Light - Cone » Solar Warning Light - Yellow » Solar Warning Light - Red

» Solar Beacon Light