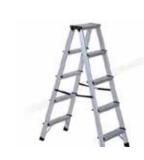

» Double Extension Ladder

» Podium Ladder

>>>> Platform Aluminium Ladder

>>> Safety Coverall

>>>> Reflective Safety Coverall

» Safety Vest

>>> Winter Safety Jacket

渊 Rain Coat