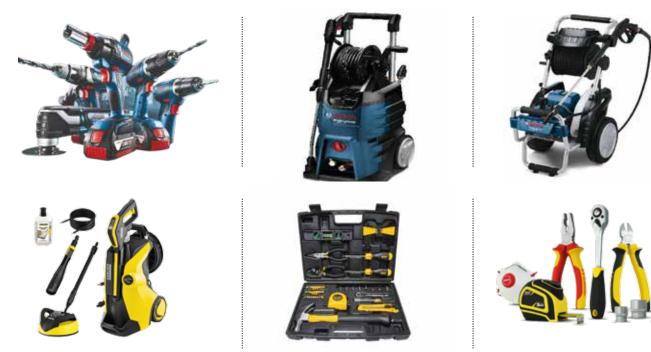

»≫ Safety Goggles – Clear →>> Safety Goggles – Dark





>>> Full Body Harness











» Solar Warning Light - Cone » Solar Warning Light - Yellow » Solar Warning Light - Red



» Solar Beacon Light



>>>> Emergency Light



# **SAFETY** PRODUCTS



>>> Fire Extinguisher





» PVC Expandable Barrier » Expandable Metal Barrier



>>>> Caution Board



>>>> Warning Tape





>>> Queue Management



>>>> Convex Mirror



>>>> Water Thermos



>>>> Water Bottle

>>>> Water Pump



>>>> Hearing Protection

## >>> SAFETY PRODUCTS





>>> Wheelbarrow

» Trolly



» Hand Trolly



Cable Protector



>>> Wheel Stopper



» Corner Guard



» Speed Breaker



>>>> LED Traffic Sign



» SS Board No Parking



渊 Solar Signage



» Parking Lock



### 渊 Dust Mask

### **TOOLS** & EQUIPMENTS



## **» KINGFISHER** TRANSPORTATION



Sweet Water & Potable Water Supply Services



Sewage Removal And Disposal Services



Supply And Transportation Of Treated Sewage Effluent (Tse)



渊 Solid Waste Management

### >>> PVC FABRICS AND RELATED ACCESSORIES Serge Ferrari

Tensile Architecture Fabrics



**Modular Fabrics** 



Protect Covers



Altair shadepro HDPE Fabrics



Wire Ropes And Accessories







# >>> OUR PARTNERS











P.O Box : 31841, Shop No: 18 Building No: 2, Barwa Village C.R No: 52845 Tel : +974 4431 6996 Fax : +974 4431 7039 Email : info@kingfisherqatar.com

FABRICS | SAFETY ITEMS | SCAFFOLDING | LADDERS | PLUMBING | ELECTRICAL