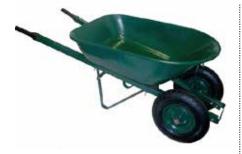

## >>> SAFETY PRODUCTS

>>> Wheelbarrow

» Trolly

» Hand Trolly

Cable Protector

>>> Wheel Stopper

» Corner Guard

» Speed Breaker