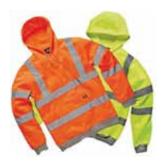

» Double Extension Ladder

» Podium Ladder

>>>> Platform Aluminium Ladder

>>> Safety Coverall

>>>> Reflective Safety Coverall

» Safety Vest

>>> Winter Safety Jacket

渊 Rain Coat