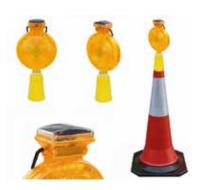

### **SAFETY** PRODUCTS

»≫ Safety Goggles – Clear →>> Safety Goggles – Dark

>>> Full Body Harness

» Solar Warning Light - Cone » Solar Warning Light - Yellow » Solar Warning Light - Red

» Solar Beacon Light