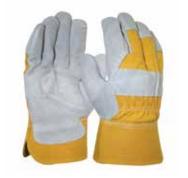

» Safety Shoe - Workers

Safety Shoe Supervisors & Engineers

>>> Double Side Dotted Gloves

» Safety Helmet − Labours

➢ Leather Gloves

Safety Helmet Ratchet Type -engineers

» Nitrile Safety Gloves