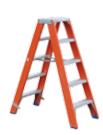

### » LADDERS

» Fiber Glass Ladder

A Type Heavy Duty Ladder

» A Type Light Duty Ladder

» Straight Ladder

» Dual Purpose Ladder

» Multi Purpose Ladder

➢ Household Platform Ladder