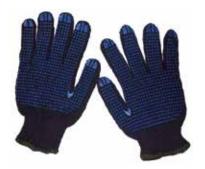

» Safety Shoe - Workers

Safety Shoe Supervisors & Engineers

>>> Double Side Dotted Gloves

» Safety Helmet − Labours

➢ Leather Gloves

Safety Helmet Ratchet Type -engineers

» Nitrile Safety Gloves