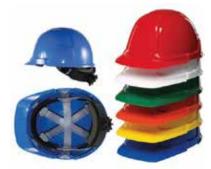

» Safety Shoe - Workers

Safety Shoe Supervisors & Engineers

>>> Double Side Dotted Gloves

» Safety Helmet − Labours

➢ Leather Gloves

Safety Helmet Ratchet Type -engineers

» Nitrile Safety Gloves