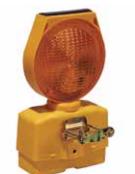

### **SAFETY** PRODUCTS

»≫ Safety Goggles – Clear →>> Safety Goggles – Dark

>>> Full Body Harness

» Solar Warning Light - Cone » Solar Warning Light - Yellow » Solar Warning Light - Red

» Solar Beacon Light