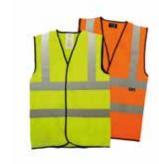

» Double Extension Ladder

» Podium Ladder

>>>> Platform Aluminium Ladder

>>> Safety Coverall

>>>> Reflective Safety Coverall

» Safety Vest

>>> Winter Safety Jacket

渊 Rain Coat