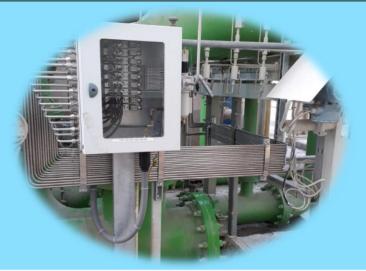

# **SYSTEM INTEGRATION & AUTOMATION**

- Design & Integrate PLC & SCADA system as per
- customer requirement
- Upgradation of existing PLC system
- Having capability to carry out local integration & Testing of control Panels
- Carried out various PLC upgrades with QP [ Siemens
  - S5 to S7 Upgrade, GE F&G PLC System Upgrade,
  - Rockwell Upgrade ]
- Expanding the Local Facility with the capacity of
  - **Integrating 100 Panels**