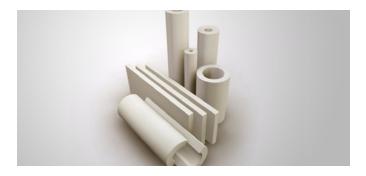

## HYSIL Calcium Silicate Insulation

HYSIL, a revolutionary brand in green industrial insulation, is a pre-formed, high temperature, abuse-resistant pipe and block insulation with exceptional structural strength. Composed of Hydrous Calcium Silicate (Calsil), it is designed for use on systems operating up to 1100°C.