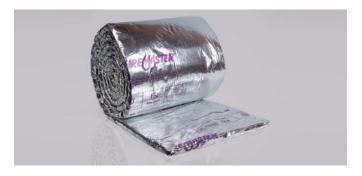

## MORGAN Ceramic Fiber Insulation

FireMaster® blanket range provides fire protection materials capable of fire protection at high temperatures for extended periods of time. The operating temperature of the material being 1200°C for extended time.