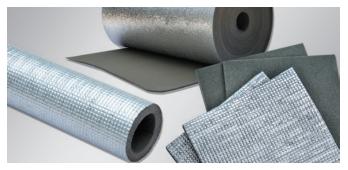

## KIMMCO Glasswool Insulation

KIMMCO provides insulation solutions for HVAC, building (roofs, walls, floors, metallic buildings) and technical/industrial applications. KIMMCO is certified to ISO 9001, ISO 14001 and OHSAS 18001, and is compliant with ISO, ASTM, DIN, BS and other international standards. KIMMCO is committed to manufacturing sustainable and eco-friendly insulation products that help protect and preserve the environment, to ensure a green future.

#### KIMMCO ROCKWOOL Insulation

KIMMCO ISOVER is manufacturing high quality stone wool insulation materials in different shapes (slab, wired mat, roll, pipe section & loose wool) for all types of buildings (residential & non-residential) and industrial facilities.