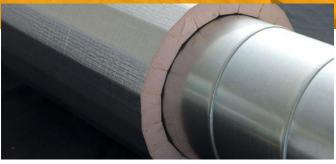

#### Rehau RAUTITAN PXE-A PIPE

RAUTITAN pipes are made from high density cross-linked polyethylene (PEXa). The cross linking process causes the individual polyethylene molecules to bond in a three-dimensional network creating a tough and durable pipe with superior: long-term stability - high temperature resistance and - high pressure resistance - superior flexibility and strength. These Pex-A pipes are most commonly used for unfloor cooling or heating purposes and is guaranteed a long life span despite being laid under the floor.