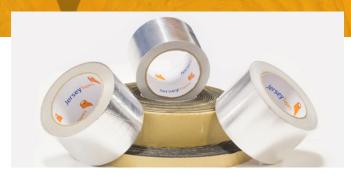

# JERSEY TAPES Self-Adhesive Tapes

Jersey Self-adhesive tapes is a premium quality tape specifically build for Aluminum,FSK,Aluglass range of insulation products in the HVAC industry. High quality products are used for its construction like, a thicker gauge of aluminum foil, FR Glue, Glass cloth with a high yarn count backing, solvent based adhesive & an easy release silicon paper.