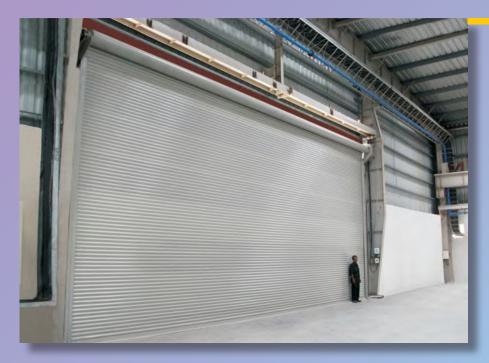

# ROLLING SHUTTER

#### Fire Rated Rolling Shutter

- All parts are so designed as to avoid the spread of fire by isolating the fire prone area from other premises
- These doors are made as per BS 476 part 22
- Fire withstanding capacity is 2 hrs & 4 hrs.
- Alternately Fire Rated Shutters tested and certified to American Standards for up to 4 hours, UL/FM label also available.
- Automatic closing of the shutter in the event of fire detection by means of fusible link activated at 74°C.
- The operating system can be directly wired for activation by fire alarm systems or smoke detectors.

## **GALVANISED ROLLING SHUTTER**

#### **Galvanised Rolling Shutter**

- Galvalume Rolling Shutters are ideally suited for most types of Industrial and Commercial applications.
- The Aluminium zinc alloy coating offers excellent corrosion resistance.
   It retains the sacrificial properties of zinc relative to steel while
   Aluminium provides a tough film of Aluminium oxide to increase barrier protection.
- Galvalume Rolling Shutters continues to gain approval by architects, building owners and many others due to its versatility, ease of use, aesthetics and long-term performance.
- Single-skinned Galvalume Steel without protective paint is standard. On request Galvalume Rolling Shutter is available with protective paint or polyurethane paint in any RAL colour.