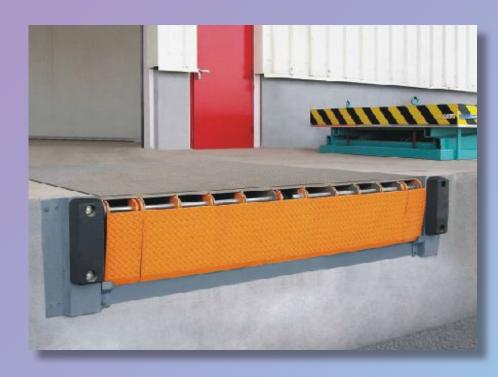

# DOCK LEVELER

#### **Dock Leveler with Dock Bumper**

- Robotically welded platform and lip in almond anti-slip steel.
- Single effect lift cylinder, double effect lip cylinder.
- Safety stop in case of accidental departure of the vehicle. Maximum pressure valve.
- Various sizes of rubber bumpers available. Side foot protection steel guards.
- Lip support in resting position to prevent any cutting or overwhelm.
- Yellow / black side strips to evidence possible steps when the Dock Leveler is in use or under- neath the dock.
- Sturdy integral maintenance strut to support the platform during maintenance checks.