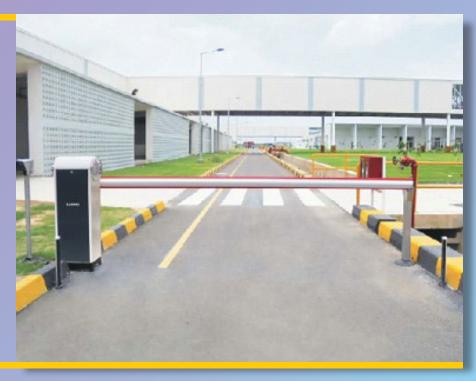

# BOOM BARRIER (GATE BARRIER)

#### **Boom Barrier**

- Wide range of models to suit various applications like car parking sites, condominiums, toll collection & industrial entrance.
- Available for boom length upto 8 m. Opening upto 16 m can be covered with two barriers operating as master/slave.
- Highly compact in size has extremely silent operation.
- Sturdy steel structure with scratch-proof coating resistant to harsh weather conditions.
- Integration possible with wide range of accessories and all kinds of access control systems.
- Extremely reliable and maintenance free. Tested and distributed all over the world.
- Manual release in case of power failure..