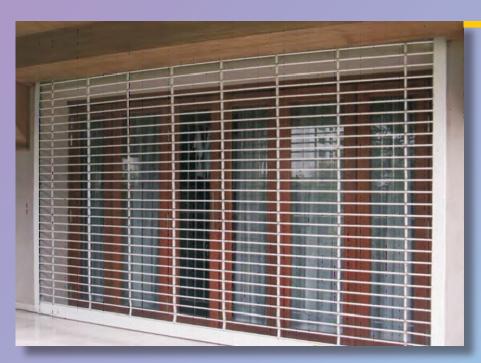

## GRILL ROLLING SHUTTER

#### Rectangular Bright Steel Bar Rolling Grill

- Rolling Grills of this design is highly suitable for any commercial or industrial application where protection and ventilation are paramount.
- They are constructed of design patented horizontal round polished bar interlinked with vertical Bright Steel polished bar, surface without protective paint as standard. On request polyurethane painted in any RAL is available.
- Side guides are of Galvanised Steel with integrated seals fitted to the lips of the guides to prevent metal-to-metal contact, thus ensures smooth and quiet grill operation
- Bend-resistant double-skinned extruded Aluminium profile for additional strength. The bottom rail is fitted with extruded rubber bottom seal that will seal against the floor when the door is fully closed.