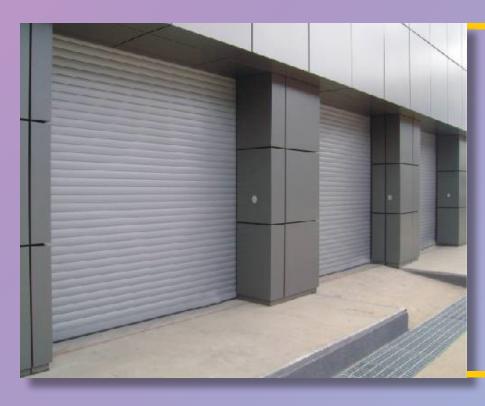

# ROLLING SHUTTER

#### **Galvanised Rolling Shutter**

- Galvalume Rolling Shutters are ideally suited for most types of Industrial and Commercial applications.
- The Aluminium zinc alloy coating offers excellent corrosion resistance.
   It retains the sacrificial properties of zinc relative to steel while
   Aluminium provides a tough film of Aluminium oxide to increase barrier protection.
- Galvalume Rolling Shutters continues to gain approval by architects, building owners and many others due to its versatility, ease of use, aesthetics and long-term performance.
- Single-skinned Galvalume Steel without protective paint is standard. On request Galvalume Rolling Shutter is available with protective paint or polyurethane paint in any RAL colour.