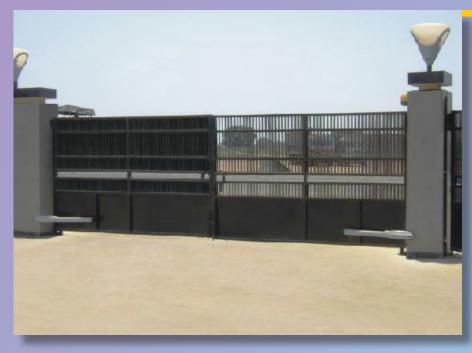

#### Motorized Telescopic Sliding Gate

- Telescopic Sliding Gates are ideal for sites where maximum opening is required and back run is restricted due to structural conditions.
- The gates are fabricated with two or three leaves which makes it possible to achieve maximum clear opening as compared to Conventional Sliding Gate.
- These gates have extremely robust construction with high level of security making them suitable for most applications.
- All basic components of gates, guide brackets, guide rollers, bottom rail, wheels, bearings, limit stop etc are of highest quality standards which provides very good stability.
- Telescopic Sliding Gate has a standard static drive system and an integral chain sprocket assembly that drives the multiple gate leaves simultaneously at same or different speeds.

#### **Motorized Sliding Gate**

- This gates designed and fabricated with special square or rectangular hollow sections, along with MS sheets and flats assembled by high quality welding.
- Gates are aesthetically pleasing and the pre-tensioning of the gate leaf construction reduces the risk of bending.
- Wide range of models for gates weighing from 300 kg to 18000 kg.
- Startup at maximum power permits motor to overcome any initial friction caused by ice, dust etc. Motor protected by internal thermal switch.
- Obstacle detection causes the gate movement to stop if an obstacle is detected.
- Advance electronic control unit permits opera- tion time adjustment, partial opening, automatic closing, step by step control, stop safety, reverse safety etc.