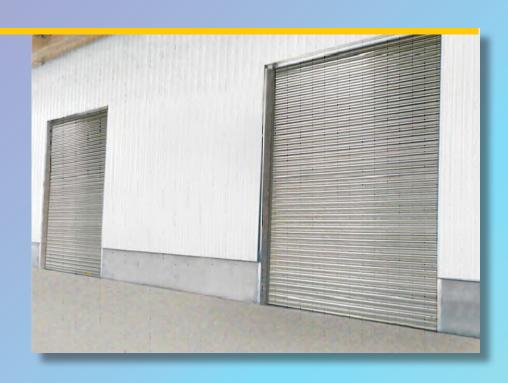

# ROLLING SHUTTER

#### Fire Rated Rolling Shutter

- All parts are so designed as to avoid the spread of fire by isolating the fire prone area from other premises
- These doors are made as per BS 476 part 22
- Fire withstanding capacity is 2 hrs & 4 hrs.
- Alternately Fire Rated Shutters tested and certified to American Standards for up to 4 hours, UL/FM label also available.
- Automatic closing of the shutter in the event of fire detection by means of fusible link activated at 74°C.
- The operating system can be directly wired for activation by fire alarm systems or smoke detectors.