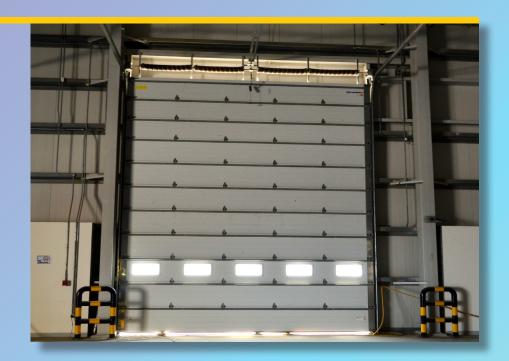

### SECTIONAL OVERHEAD DOOR

#### Over Dimensional Sectional Door for large openings with Safety

- We are supplying to your application and building openings that implies to our selection of perfect design, colour, size and maximum stability.
- First class materials, precise processing and continuous quality checks guarantee perfect safety, reliability and long service life. All doors in compliance with safety requirement of European standard EN 13241-1.
- Our Sectional Doors fit openings to a maximum width of 15,000 mm and height of 10,000 mm. Future developments and continuous improvement of existing systems are our standard procedure.