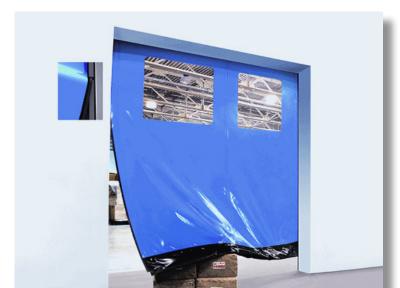

## HIGH SPEED DOOR

#### Self - Repairing

- Heavy duty automatic flexible door featuring special and innovative self-repairing system; should the curtain accidentally get dislodged, it automatically be recovered with a simple opening and closing operation.
- Full size flexible curtain made of self-extinguishing polyester, with no horizontal strengthening parts, which slides inside the side hinges and features self-repairing properties.
- Electronic safety device to reverse motion when door is closing if an obstacle is hit.
- Heavy duty motor: 400V three phase, opening speed upto
- 2.0 m/s with inverter system.
- The start and soft stop facilities avoid mechanical parts stress and wear, thus ensuring reliability and long life of the door.
- IP 65 electronic panel complete with open close emergency stop push button unit and self-test function.
- Resistance to wind load according to EN 12424 Class 3.
- Size upto: 6000 mm (W) x 6000 mm (H).