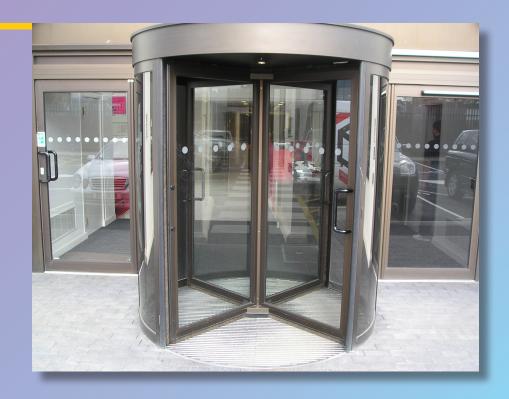

# REVOLVING DOOR

#### Revolving Door

- Revolving doors allow for better control of the interior environment when compared to regular sliding or hinged doors.
- Revolving doors serve as an airlock, which keeps cold air out, thereby reducing heating costs.
- Most revolving doors can accommodate strollers and those wheeled luggage bags. Revolving doors block much street noise from entering a building.