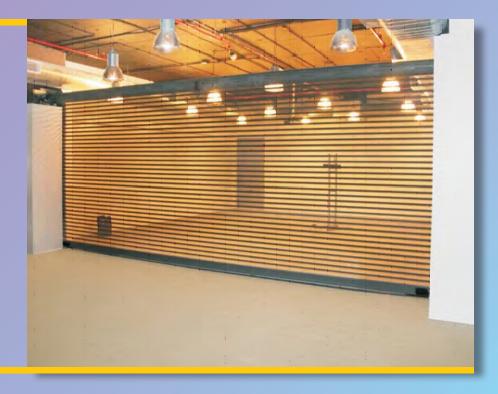

#### Honeycomb Bright Steel Bar Rolling Grill

- Honeycomb design of Rolling Grills provides attractive yet functional means to secure areas where public access must be restricted.
- Rolling Grills provide optimal protection without sacrificing air circulation or light infiltration.
- Honeycomb Rolling Grills constructed of Bright Steel Bar are attractively patterned and are ideal for display windows of showrooms, shopping malls and perfectly match with any building's architecture and interior space.
- Operational noise and wear of grills are significantly reduced as galvanised side guides with integrated seals provide optimal sealing.
- Bend-resistant double-skinned extruded Aluminium profile for additional strength. The bottom rail is fitted with extruded rubber bottom seal that will seal against the floor when the door is fully closed.

#### Rectangular Bright Steel Bar Rolling Grill

- Rolling Grills of this design is highly suitable for any commercial or industrial application where protection and ventilation are paramount.
- They are constructed of design patented horizontal round polished bar interlinked with vertical Bright Steel polished bar, surface without protective paint as standard. On request polyurethane painted in any RAL is available.
- Side guides are of Galvanised Steel with integrated seals fitted to the lips of the guides to prevent metal-to-metal contact, thus ensures smooth and quiet grill operation
- Bend-resistant double-skinned extruded Aluminium profile for additional strength. The bottom rail is fitted with extruded rubber bottom seal that will seal against the floor when the door is fully closed.