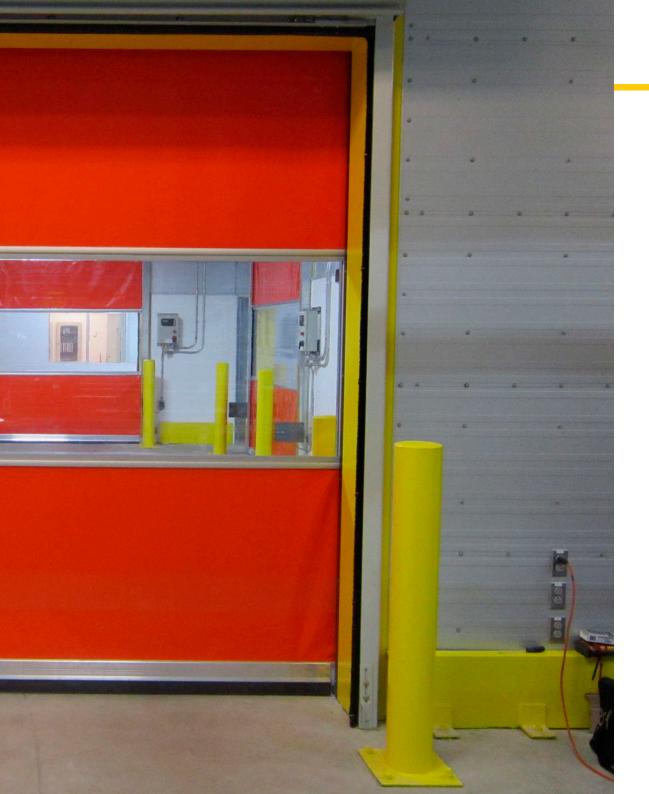

# HIGH SPEED DOOR /

#### Air Tight & Transparent

- Clean Room High Speed Doors are designed for inside applications and protects your environ- ment against draughts, humidity, dust and dirt.
- Operating speed and superior sealing proper- ties improve traffic flows and provide environ- mental control and savings on energy costs.
- Concept of low air permeability in pressurized rooms with positive and negative air pressure.
- High door efficiency & low permeability values EN 12426 EN 12427 : < 12m3/m2h  $\Delta$  50 PA.
- High leak tightness is due to curtain being tightly integrated in special finish side guides.
- Bottom safety edges and inbuilt photocells combine to ensure operator safety at all times.
- Heavy duty motor: 400V three phase, opening speed upto 2.0 m/s with inverter system.
- Size upto: 4000 mm (W) x 4000 mm (H).