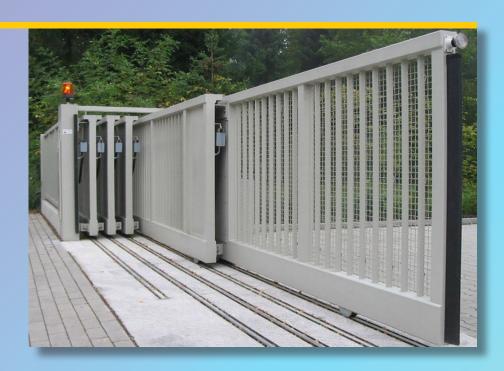

#### Motorized Telescopic Sliding Gate

- Telescopic Sliding Gates are ideal for sites where maximum opening is required and back run is restricted due to structural conditions.
- The gates are fabricated with two or three leaves which makes it possible to achieve maximum clear opening as compared to Conventional Sliding Gate.
- These gates have extremely robust construction with high level of security making them suitable for most applications.
- All basic components of gates, guide brackets, guide rollers, bottom rail, wheels, bearings, limit stop etc are of highest quality standards which provides very good stability.
- Telescopic Sliding Gate has a standard static drive system and an integral chain sprocket assembly that drives the multiple gate leaves simultaneously at same or different speeds.