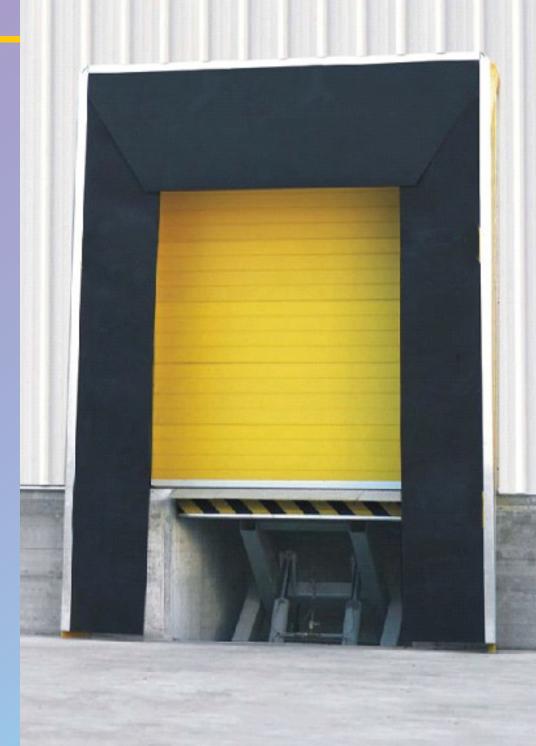

# DOCK LEVELER

#### **Dock Leveler with Dock Bumper**

- Robotically welded platform and lip in almond anti-slip steel.
- Single effect lift cylinder, double effect lip cylinder.
- Safety stop in case of accidental departure of the vehicle. Maximum pressure valve.
- Various sizes of rubber bumpers available. Side foot protection steel guards.
- Lip support in resting position to prevent any cutting or overwhelm.
- Yellow / black side strips to evidence possible steps when the Dock Leveler is in use or under- neath the dock.
- Sturdy integral maintenance strut to support the platform during maintenance checks.

# **DOCK SHELTER**

#### Retractable Dock Shelter

- The Retractable PVC front panels Dock Shelter is the most popular & used.
- Available for dock level installation, or for ground level installation for the protection of doors without dock.
- The front panels are made of high resistance black PVC reinforced with double weaving of polyester that works like spring in order to seal the vehicles of different shapes.
- Side and top panels are of standard yellow PVC, bright at the inside with the day light, inset into the throats of the perimeter frame.
- Retractable steel framework is supplied with hinged arms to provide a shelter which if struck by misaligned vehicle easily retracts behind the bumper face without any damage to the shelters.