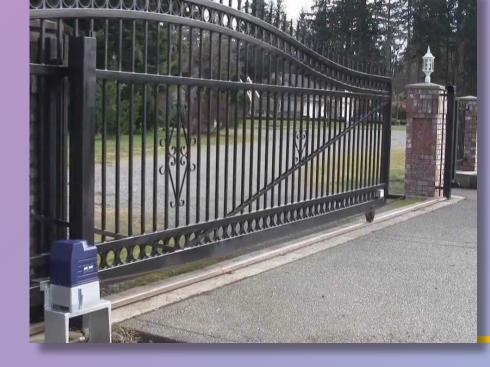

#### Motorized Telescopic Sliding Gate

- Telescopic Sliding Gates are ideal for sites where maximum opening is required and back run is restricted due to structural conditions.
- The gates are fabricated with two or three leaves which makes it possible to achieve maximum clear opening as compared to Conventional Sliding Gate.
- These gates have extremely robust construction with high level of security making them suitable for most applications.
- All basic components of gates, guide brackets, guide rollers, bottom rail, wheels, bearings, limit stop etc are of highest quality standards which provides very good stability.
- Telescopic Sliding Gate has a standard static drive system and an integral chain sprocket assembly that drives the multiple gate leaves simultaneously at same or different speeds.

#### **Motorized Sliding Gate**

- This gates designed and fabricated with special square or rectangular hollow sections, along with MS sheets and flats assembled by high quality welding.
- Gates are aesthetically pleasing and the pre-tensioning of the gate leaf construction reduces the risk of bending.
- Wide range of models for gates weighing from 300 kg to 18000 kg.
- Startup at maximum power permits motor to overcome any initial friction caused by ice, dust etc. Motor protected by internal thermal switch.
- Obstacle detection causes the gate movement to stop if an obstacle is detected.
- Advance electronic control unit permits opera- tion time adjustment, partial opening, automatic closing, step by step control, stop safety, reverse safety etc.