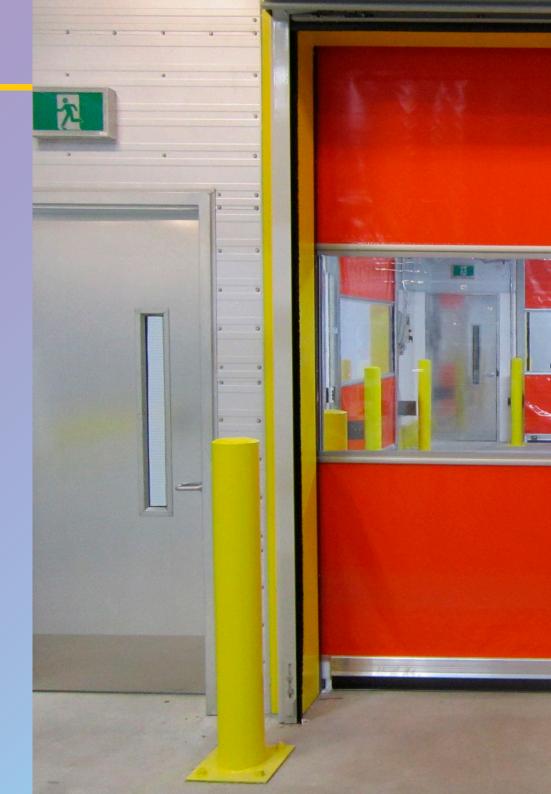

# HIGH SPEED DOOR /

#### Air Tight & Transparent

- Clean Room High Speed Doors are designed for inside applications and protects your environ- ment against draughts, humidity, dust and dirt.
- Operating speed and superior sealing proper- ties improve traffic flows and provide environ- mental control and savings on energy costs.
- Concept of low air permeability in pressurized rooms with positive and negative air pressure.
- High door efficiency & low permeability values EN 12426 EN 12427 : < 12m3/m2h  $\Delta$  50 PA.
- High leak tightness is due to curtain being tightly integrated in special finish side guides.
- Bottom safety edges and inbuilt photocells combine to ensure operator safety at all times.
- Heavy duty motor: 400V three phase, opening speed upto 2.0 m/s with inverter system.
- Size upto: 4000 mm (W) x 4000 mm (H).