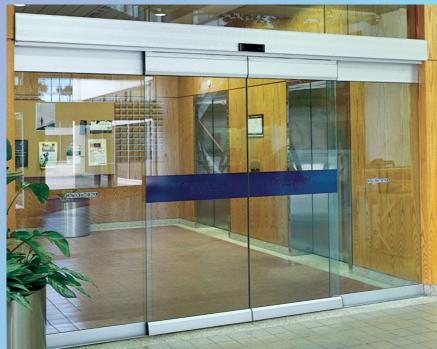

# **AUTOMATIC SLIDING DOOR**

#### **Automatic Sliding Door**

A complete range of automatic systems for sliding pedestrian doors (single leaf, double leaf) are available.

Maximum clear opening available upto 5000 mm. Models suitable for door weight ranging from 40 kg upto 350 kg each leaf. Intelligent microprocessor based control unit provides wide range of functions like manual / automatic, one / two ways, total /

partial opening, night mode.

Traction by means of synthetic electro conducting toothed belt ensures silent operation and built-in anti-crush device with encoder.

Self diagnosis. Wide range of infrared and microwave sensors and various other accessories like electromechanical lock, pneumatic elbow push buttons, floor mats.