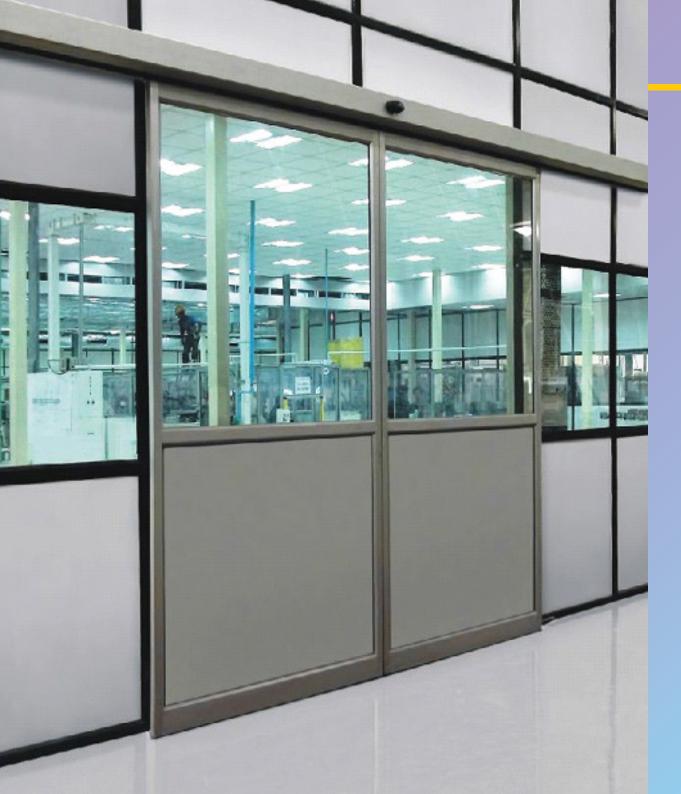

# **AUTOMATIC SLIDING DOOR**

#### **Automatic Sliding Door**

A complete range of automatic systems for sliding pedestrian doors (single leaf, double leaf) are available.

Maximum clear opening available upto 5000 mm. Models suitable for door weight ranging from 40 kg upto 350 kg each leaf. Intelligent microprocessor based control unit provides wide range of functions like manual / automatic, one / two ways, total /

partial opening, night mode.

Traction by means of synthetic electro conducting toothed belt ensures silent operation and built-in anti-crush device with encoder.

Self diagnosis. Wide range of infrared and microwave sensors and various other accessories like electromechanical lock, pneumatic elbow push buttons, floor mats.