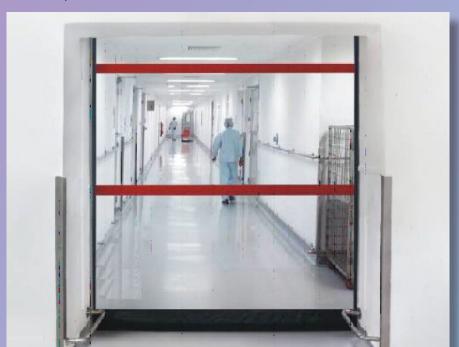

# HIGH SPEED DOOR /

#### Air Tight & Transparent

- Clean Room High Speed Doors are designed for inside applications and protects your environ- ment against draughts, humidity, dust and dirt.
- Operating speed and superior sealing proper- ties improve traffic flows and provide environ- mental control and savings on energy costs.
- Concept of low air permeability in pressurized rooms with positive and negative air pressure.
- High door efficiency & low permeability values EN 12426 EN 12427 : < 12m3/m2h  $\Delta$  50 PA.
- High leak tightness is due to curtain being tightly integrated in special finish side guides.
- Bottom safety edges and inbuilt photocells combine to ensure operator safety at all times.
- Heavy duty motor: 400V three phase, opening speed upto 2.0 m/s with inverter system.
- Size upto: 4000 mm (W) x 4000 mm (H).

## HIGH SPEED DOOR

#### Self - Repairing

- Heavy duty automatic flexible door featuring special and innovative self-repairing system; should the curtain accidentally get dislodged, it automatically be recovered with a simple opening and closing operation.
- Full size flexible curtain made of self-extinguishing polyester, with no horizontal strengthening parts, which slides inside the side hinges and features self-repairing properties.
- Electronic safety device to reverse motion when door is closing if an obstacle is hit.
- Heavy duty motor: 400V three phase, opening speed upto
- 2.0 m/s with inverter system.
- The start and soft stop facilities avoid mechanical parts stress and wear, thus ensuring reliability and long life of the door.
- IP 65 electronic panel complete with open close emergency stop push button unit and self-test function.
- Resistance to wind load according to EN 12424 Class 3.
- Size upto: 6000 mm (W) x 6000 mm (H).