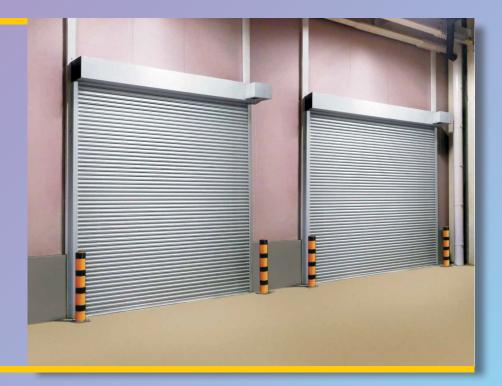

# ROLLING SHUTTER

#### Fire Rated Rolling Shutter

- All parts are so designed as to avoid the spread of fire by isolating the fire prone area from other premises
- These doors are made as per BS 476 part 22
- Fire withstanding capacity is 2 hrs & 4 hrs.
- Alternately Fire Rated Shutters tested and certified to American Standards for up to 4 hours, UL/FM label also available.
- Automatic closing of the shutter in the event of fire detection by means of fusible link activated at 74°C.
- The operating system can be directly wired for activation by fire alarm systems or smoke detectors.

## **GALVANISED ROLLING SHUTTER**

#### **Galvanised Rolling Shutter**

- Galvalume Rolling Shutters are ideally suited for most types of Industrial and Commercial applications.
- The Aluminium zinc alloy coating offers excellent corrosion resistance.
   It retains the sacrificial properties of zinc relative to steel while
   Aluminium provides a tough film of Aluminium oxide to increase barrier protection.
- Galvalume Rolling Shutters continues to gain approval by architects, building owners and many others due to its versatility, ease of use, aesthetics and long-term performance.
- Single-skinned Galvalume Steel without protective paint is standard. On request Galvalume Rolling Shutter is available with protective paint or polyurethane paint in any RAL colour.