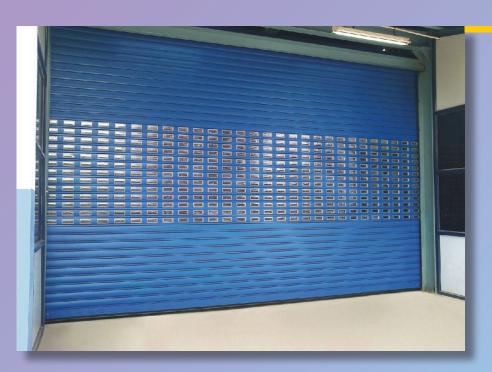

#### **Galvanised Perforated Rolling Shutter**

- Galvalume Rolling Shutters with finely performated profiles helps in achieving visibility, light infiltration and ventilation.
- Used extensively in shopping malls, garages and high street retail premises, perforated roller shutters present a most economical method of providing a secure closure to large or small openings.
- Rolling Shutters can either be fabricated entirely of perforated profiles or these special profiles can be selectively used to provide partial visibility.
- Single-skinned Galvalume Steel without protective paint is standard. On request Galvalume Rolling Shutter is available with protective paint or polyurethane paint in any RAL colour.
- Galvanised Steel is available on special request.