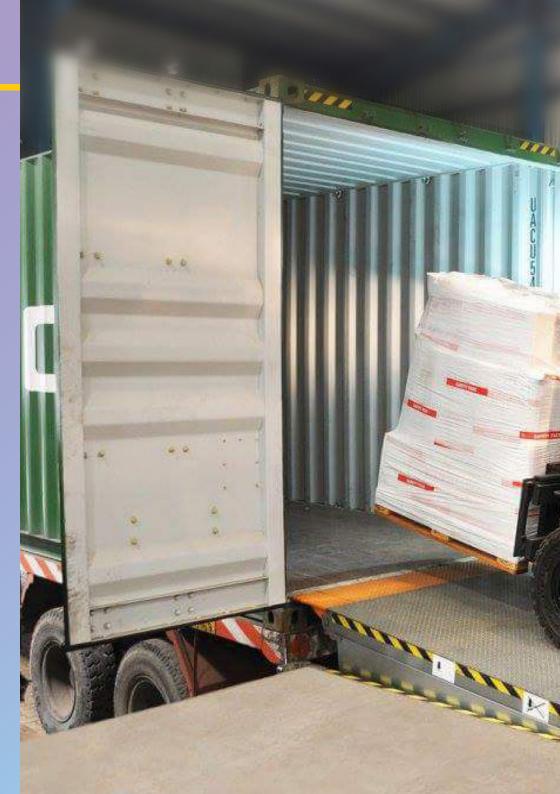

# DOCK LEVELER

#### **Dock Leveler with Dock Bumper**

- Robotically welded platform and lip in almond anti-slip steel.
- Single effect lift cylinder, double effect lip cylinder.
- Safety stop in case of accidental departure of the vehicle. Maximum pressure valve.
- Various sizes of rubber bumpers available. Side foot protection steel guards.
- Lip support in resting position to prevent any cutting or overwhelm.
- Yellow / black side strips to evidence possible steps when the Dock Leveler is in use or under- neath the dock.
- Sturdy integral maintenance strut to support the platform during maintenance checks.