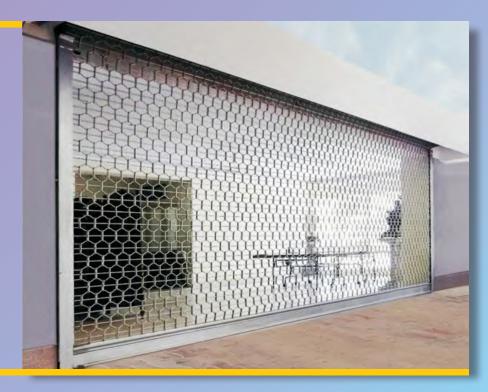

## GRILL ROLLING SHUTTER

#### Honeycomb Bright Steel Bar Rolling Grill

- Honeycomb design of Rolling Grills provides attractive yet functional means to secure areas where public access must be restricted.
- Rolling Grills provide optimal protection without sacrificing air circulation or light infiltration.
- Honeycomb Rolling Grills constructed of Bright Steel Bar are attractively patterned and are ideal for display windows of showrooms, shopping malls and perfectly match with any building's architecture and interior space.
- Operational noise and wear of grills are significantly reduced as galvanised side guides with integrated seals provide optimal sealing.
- Bend-resistant double-skinned extruded Aluminium profile for additional strength. The bottom rail is fitted with extruded rubber bottom seal that will seal against the floor when the door is fully closed.