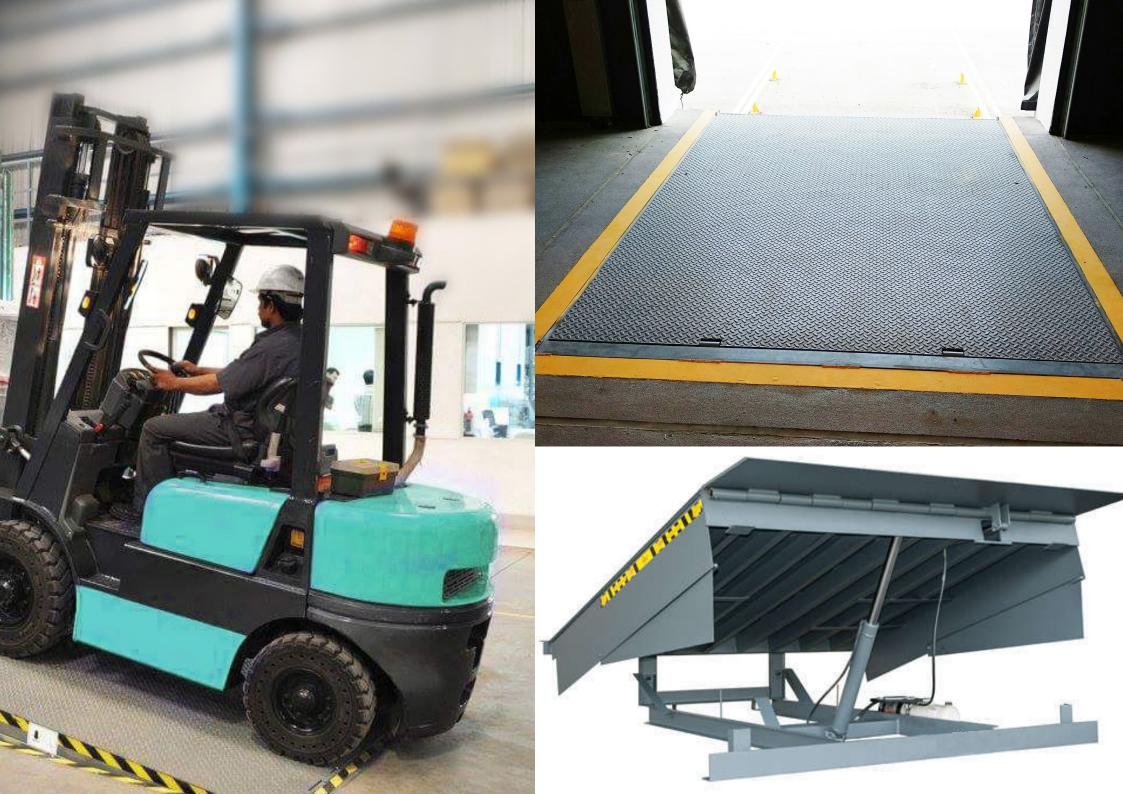

# DOCK LEVELER

#### **Dock Leveler with Dock Bumper**

- Robotically welded platform and lip in almond anti-slip steel.
- Single effect lift cylinder, double effect lip cylinder.
- Safety stop in case of accidental departure of the vehicle. Maximum pressure valve.
- Various sizes of rubber bumpers available. Side foot protection steel guards.
- Lip support in resting position to prevent any cutting or overwhelm.
- Yellow / black side strips to evidence possible steps when the Dock Leveler is in use or under- neath the dock.
- Sturdy integral maintenance strut to support the platform during maintenance checks.