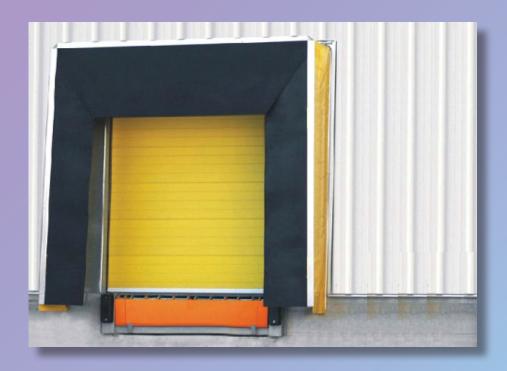

# **DOCK SHELTER**

#### Retractable Dock Shelter

- The Retractable PVC front panels Dock Shelter is the most popular & used.
- Available for dock level installation, or for ground level installation for the protection of doors without dock.
- The front panels are made of high resistance black PVC reinforced with double weaving of polyester that works like spring in order to seal the vehicles of different shapes.
- Side and top panels are of standard yellow PVC, bright at the inside with the day light, inset into the throats of the perimeter frame.
- Retractable steel framework is supplied with hinged arms to provide a shelter which if struck by misaligned vehicle easily retracts behind the bumper face without any damage to the shelters.