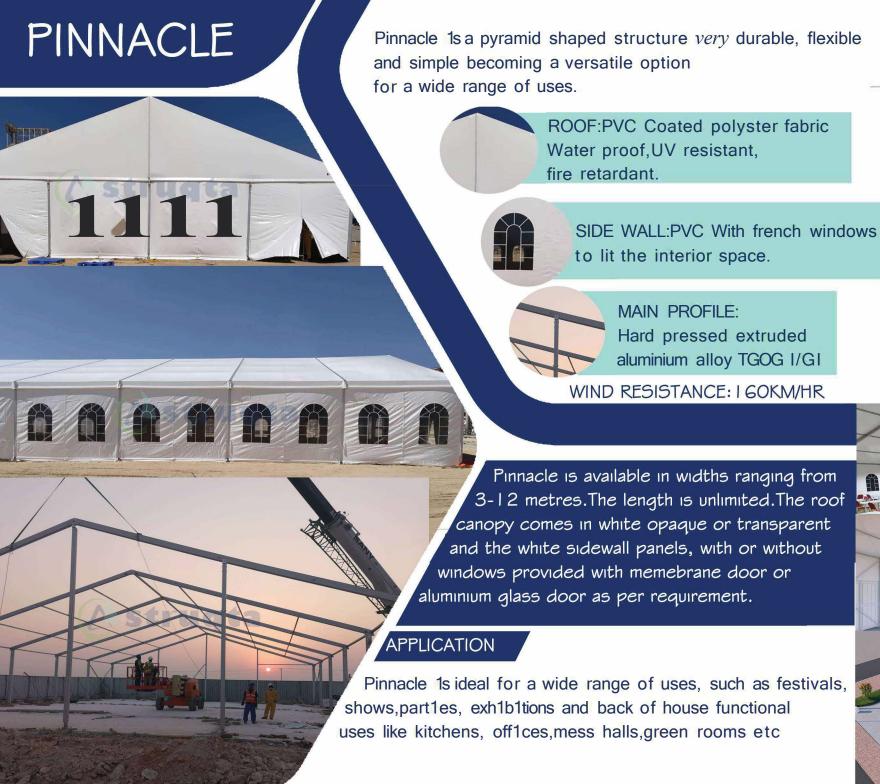

# **OUR PRODUCTS** TENTS Gazebo Dome Pinnacle Swirl Bow MaJlis Crook **B1** Level Neo MEMBRANE STRUCTURES Tensile Roofing Systems Membrane Facades PARKING SHADES **EVENT SUPPORT SERVICES** Interior Furnishing **Exterior Furnishing** Electr1c1ty Service Supplies PRE FABRICATED STRUCTURES Residential Multi Level Commercial\$- Industrial Storage/ Warehouse Institutional Hybrid Systems

OUR EXPERTISE HAD MADE US FLEXIBLE IN HANDLING COMPLEX PROJECTS REALISING THE CHALLENGE IS TO MAKE COMPLICATED THINGS SIMPLE....

Tents or the mobile halls are the main stream products of Strugta, getting continuous client preference. we provide multiple forms of tents for both rent and complete ownership for client's intended purposes like urgent medical deploy, warehousing, events, sports arenas, oil and gas, exh1b1t1ons, accommodations etc.