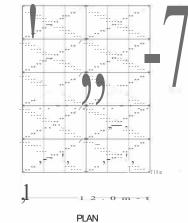

#### FIOORING OPTIONS

Wooden

Checkered Aluminium

Aluminium

PLAN

BOW

Bow 1s a polygon shape tent with large span without any internal columns making 1t stronger and durable, with a clear span roof, creating a spacious indoors.

**ELEVATION** 

ROOF:PVC doubleeCoated polyster fabric Water proof,UV resistant, fire retardant.

SIDE WALL:Multiple side wall options suiting the requirements

MAIN PROFILE: Hard pressed extruded

aluminium alloy TGOG I/GI

WIND RESISTANCE: I GOKM/HR

Bow is available in widths ranging from 12-40 metres. The length is unlimited with 5m each bay. The roof canopy comes in white opaque or transparent and the white sidewall panels, with or without windows provided with memebrane door or aluminium glass door as per requirement.