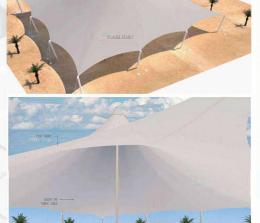

# **MEMBRANE STRUCTURES**

We are spec1al1zed 1nthe design-butld of custom membrane structures, roof system and membrane shades that are designed to international building codes in a quality controlled environment.Our membrane structures are the most common type of thin shell shelters possessing abnormal strength and stiffness to withstand any amount of loads and proven to be the most versatile and cost effective solution. Our proJects range over transportation hubs, performing art centers, av1at1on hangars, parking shades and public work buildings etc.

These pre-designed tensile canopies, shades, facades and stage covers represent our best value products. By using tensile structure technology we can convert usual area into public space any city could be proud of and be a landmark destination