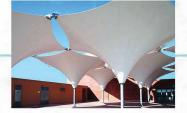

Swirl Tent Structures from comes in widths ranging from 12m-40m \$ ridge ht (6-13.8m). Modular structure, the length is adjustable by 5m unit.25°Roof pitch and perfect roof tension system allow Swirl to have better performance and survive in heavy snow situation.

#### APPLICATION

Swirl 1s widely used for temporary outdoor weddings\$ part1es and banquets, festival celebrations, conferences, sports event, trade show, trade fair, advertising and temporary workshops etc