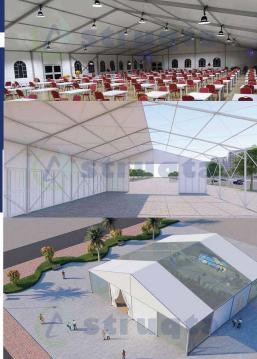

#### FIOORING OPTIONS

Wooden

Checkered Aluminium

Aluminium

PLAN

BOW

Bow 1s a polygon shape tent with large span without any internal columns making 1t stronger and durable, with a clear span roof, creating a spacious indoors.

WIND RESISTANCE: I GOKM/HR

Bow is available in widths ranging from 12-40 metres. The length is unlimited with 5m each bay. The roof canopy comes in white opaque or transparent and the white sidewall panels, with or without windows provided with memebrane door or aluminium glass door as per requirement.

#### APPLICATION

Bow 1s widely used in indoor sports like tennis court tent, basketball tent, football tent, ice skating tent, also finds appplicat1on in top grade events.mess halls.warehouse etc

fairgrounds.