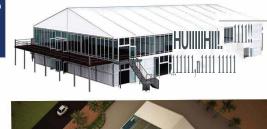

#### FIOORING OPTIONS

Wooden

Checkered Aluminium

Aluminium

PLAN

BOW

Bow 1s a polygon shape tent with large span without any internal columns making 1t stronger and durable, with a clear span roof, creating a spacious indoors.

**ELEVATION** 

ROOF:PVC doubleeCoated polyster fabric Water proof,UV resistant, fire retardant.

SIDE WALL:Multiple side wall options suiting the requirements

MAIN PROFILE: Hard pressed extruded

aluminium alloy TGOG I/GI

WIND RESISTANCE: I GOKM/HR

Bow is available in widths ranging from 12-40 metres. The length is unlimited with 5m each bay. The roof canopy comes in white opaque or transparent and the white sidewall panels, with or without windows provided with memebrane door or aluminium glass door as per requirement.

#### APPLICATION

Bow 1s widely used in indoor sports like tennis court tent, basketball tent, football tent, ice skating tent, also finds appplicat1on in top grade events.mess halls.warehouse etc

fairgrounds.