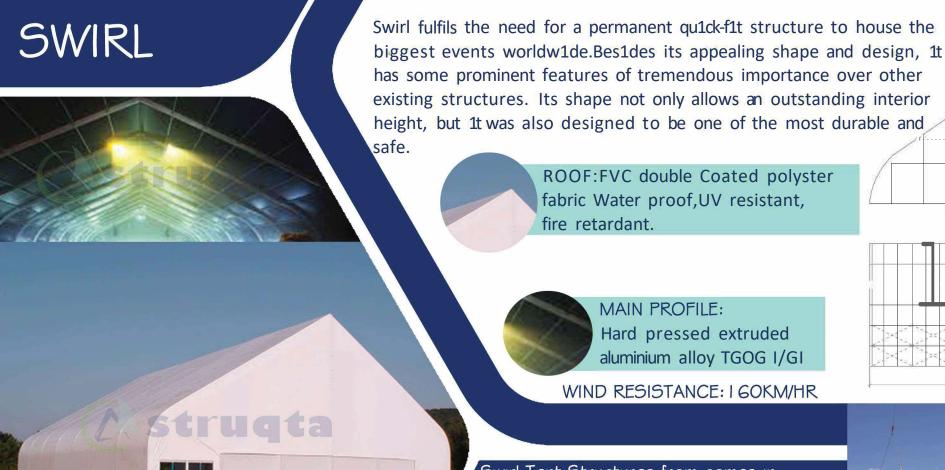

Swirl Tent Structures from comes in widths ranging from 12m-40m \$ ridge ht (6-13.8m). Modular structure, the length is adjustable by 5m unit.25°Roof pitch and perfect roof tension system allow Swirl to have better performance and survive in heavy snow situation.

#### APPLICATION

Swirl 1s widely used for temporary outdoor weddings\$ part1es and banquets, festival celebrations, conferences, sports event, trade show, trade fair, advertising and temporary workshops etc