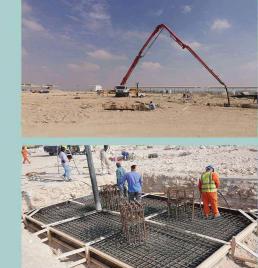

#### SITE GLIMPSES

Installation of MaJI1s Framing @ Site

Site Survey inorder to maintain accuracy in Installation.

MASSIVE
MEMBRANE
STRUCTURE
IN QATAR
BYSTRUQTA

"

N-Wakrah Central Market <,,1;...l;o.il o;...l.,Jl .§g....,

#### SITE GLIMPSES

Escavation @ Site