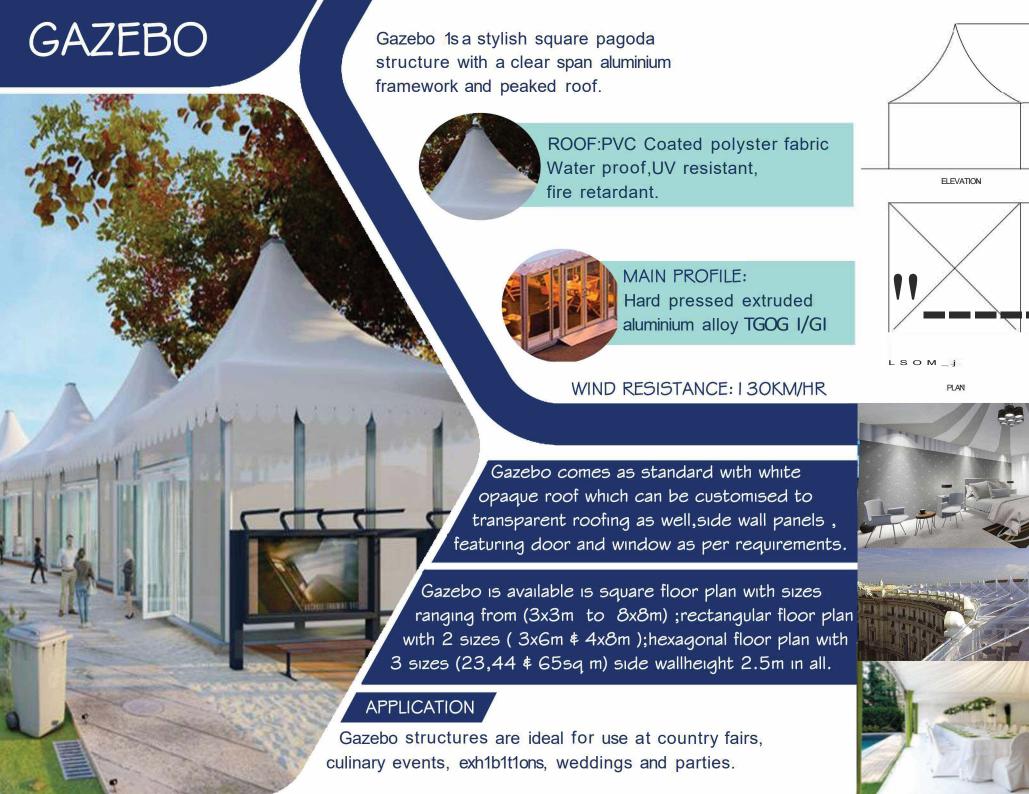

# **OUR PRODUCTS** TENTS Gazebo Dome Pinnacle Swirl Bow MaJlis Crook **B1** Level Neo MEMBRANE STRUCTURES Tensile Roofing Systems Membrane Facades PARKING SHADES **EVENT SUPPORT SERVICES** Interior Furnishing **Exterior Furnishing** Electr1c1ty Service Supplies PRE FABRICATED STRUCTURES Residential Multi Level Commercial\$- Industrial Storage/ Warehouse Institutional Hybrid Systems

#### FIOORING OPTIONS

Wooden

Checkered Aluminium

Aluminium

PLAN

BOW

Bow 1s a polygon shape tent with large span without any internal columns making 1t stronger and durable, with a clear span roof, creating a spacious indoors.

**ELEVATION** 

ROOF:PVC doubleeCoated polyster fabric Water proof,UV resistant, fire retardant.

SIDE WALL:Multiple side wall options suiting the requirements

MAIN PROFILE: Hard pressed extruded

aluminium alloy TGOG I/GI

WIND RESISTANCE: I GOKM/HR

Bow is available in widths ranging from 12-40 metres. The length is unlimited with 5m each bay. The roof canopy comes in white opaque or transparent and the white sidewall panels, with or without windows provided with memebrane door or aluminium glass door as per requirement.

#### APPLICATION

Bow 1s widely used in indoor sports like tennis court tent, basketball tent, football tent, ice skating tent, also finds appplicat1on in top grade events.mess halls.warehouse etc

fairgrounds.