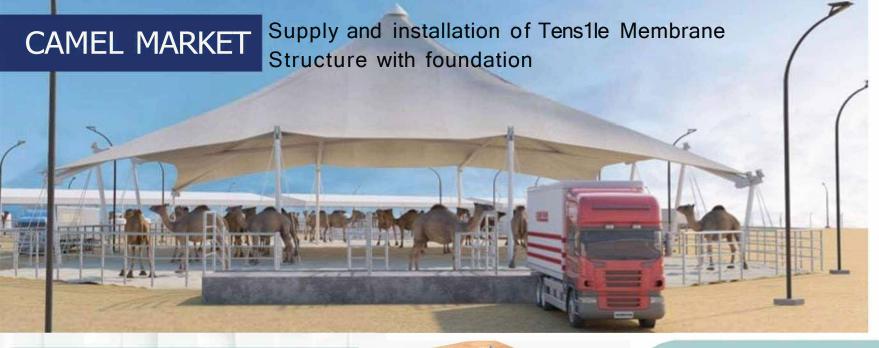

#### SITE GLIMPSES

Installation of MaJI1s Framing @ Site

Site Survey inorder to maintain accuracy in Installation.

MASSIVE
MEMBRANE
STRUCTURE
IN QATAR
BYSTRUQTA

"

N-Wakrah Central Market <,,1;...l;o.il o;...l.,Jl .§g....,