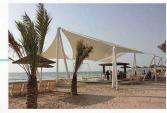

#### FIOORING OPTIONS

Wooden

Checkered Aluminium

Aluminium

PLAN

BOW

Bow 1s a polygon shape tent with large span without any internal columns making 1t stronger and durable, with a clear span roof, creating a spacious indoors.

**ELEVATION** 

ROOF:PVC doubleeCoated polyster fabric Water proof,UV resistant, fire retardant.

SIDE WALL:Multiple side wall options suiting the requirements

MAIN PROFILE: Hard pressed extruded

aluminium alloy TGOG I/GI

WIND RESISTANCE: I GOKM/HR

Bow is available in widths ranging from 12-40 metres. The length is unlimited with 5m each bay. The roof canopy comes in white opaque or transparent and the white sidewall panels, with or without windows provided with memebrane door or aluminium glass door as per requirement.

#### APPLICATION

Bow 1s widely used in indoor sports like tennis court tent, basketball tent, football tent, ice skating tent, also finds appplicat1on in top grade events.mess halls.warehouse etc

fairgrounds.