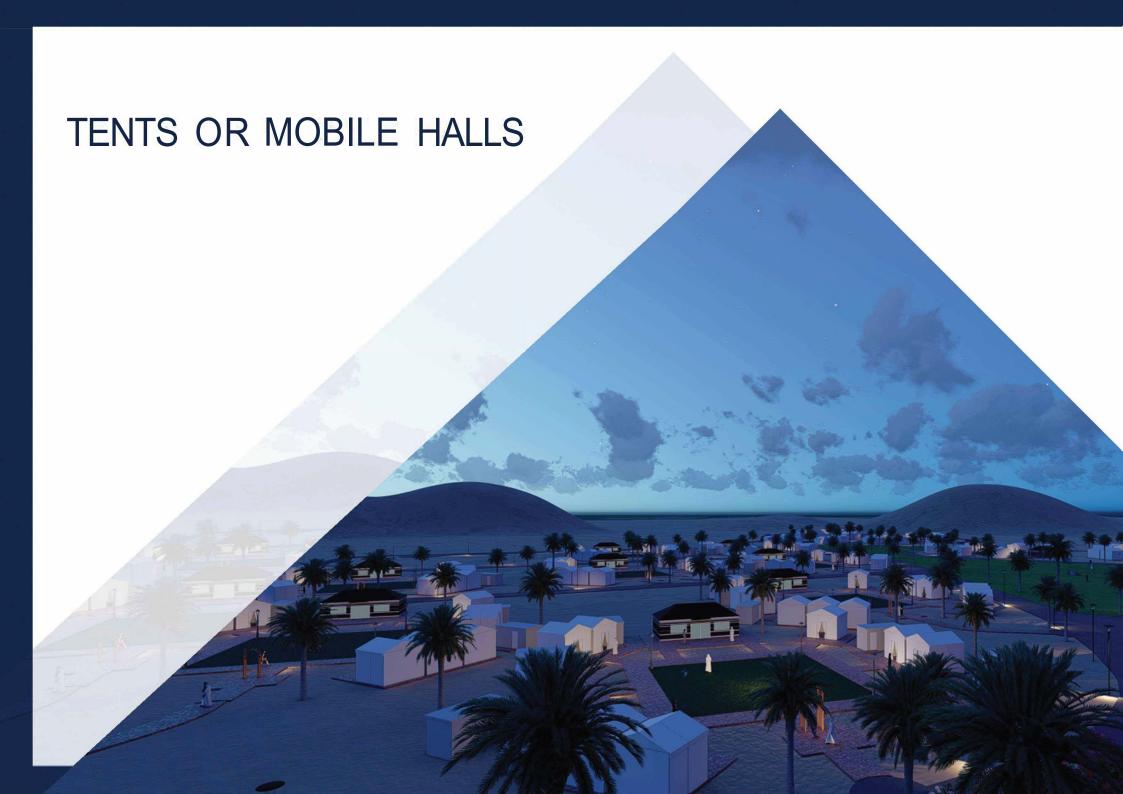

OUR EXPERTISE HAD MADE US FLEXIBLE IN HANDLING COMPLEX PROJECTS REALISING THE CHALLENGE IS TO MAKE COMPLICATED THINGS SIMPLE....

Tents or the mobile halls are the main stream products of Strugta, getting continuous client preference. we provide multiple forms of tents for both rent and complete ownership for client's intended purposes like urgent medical deploy, warehousing, events, sports arenas, oil and gas, exh1b1t1ons, accommodations etc.