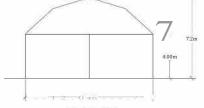

**ELEVATION** 

ROOF:PVC doubleeCoated polyster fabric Water proof,UV resistant, fire retardant.

SIDE WALL:Multiple side wall options suiting the requirements

MAIN PROFILE: Hard pressed extruded

aluminium alloy TGOG I/GI

WIND RESISTANCE: I GOKM/HR

Bow is available in widths ranging from 12-40 metres. The length is unlimited with 5m each bay. The roof canopy comes in white opaque or transparent and the white sidewall panels, with or without windows provided with memebrane door or aluminium glass door as per requirement.