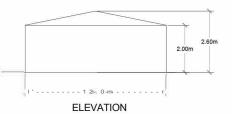

#### FIOORING OPTIONS

Wooden

Checkered Aluminium

Aluminium

PLAN

BOW

Bow 1s a polygon shape tent with large span without any internal columns making 1t stronger and durable, with a clear span roof, creating a spacious indoors.

**ELEVATION** 

ROOF:PVC doubleeCoated polyster fabric Water proof,UV resistant, fire retardant.

SIDE WALL:Multiple side wall options suiting the requirements

MAIN PROFILE: Hard pressed extruded

aluminium alloy TGOG I/GI

WIND RESISTANCE: I GOKM/HR

Bow is available in widths ranging from 12-40 metres. The length is unlimited with 5m each bay. The roof canopy comes in white opaque or transparent and the white sidewall panels, with or without windows provided with memebrane door or aluminium glass door as per requirement.