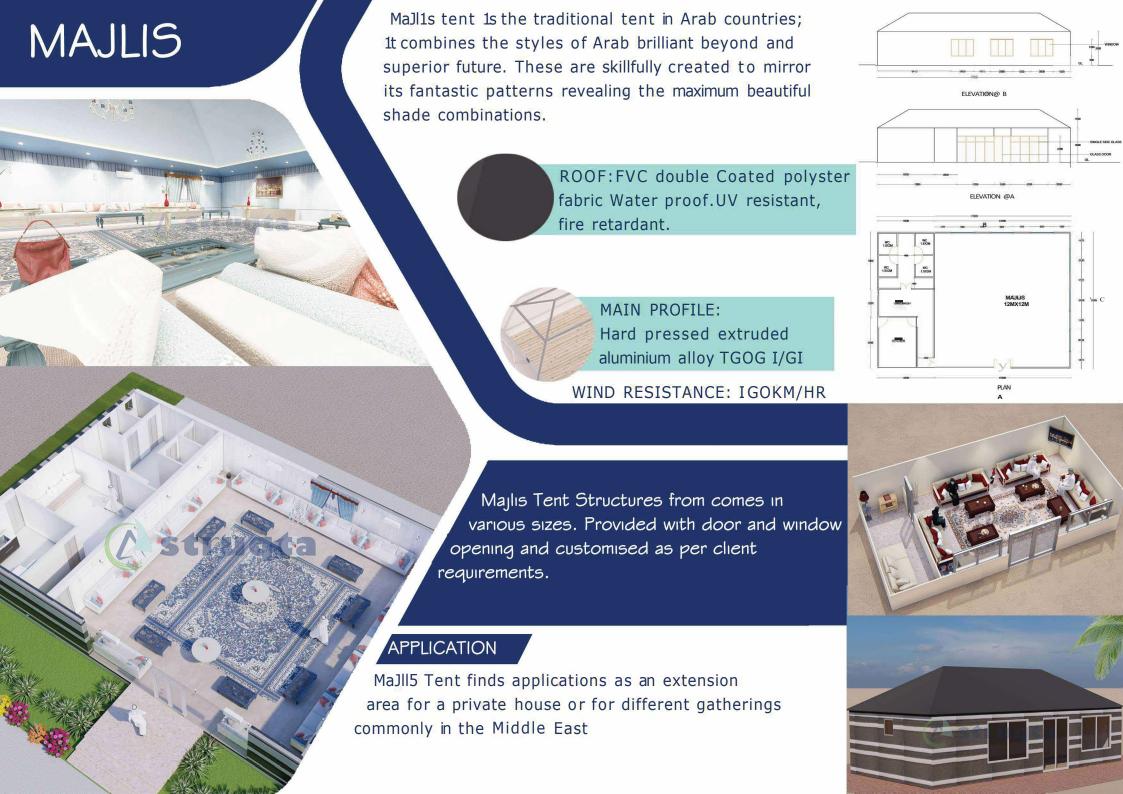

# **OUR PRODUCTS** TENTS Gazebo Dome Pinnacle Swirl Bow MaJlis Crook **B1** Level Neo MEMBRANE STRUCTURES Tensile Roofing Systems Membrane Facades PARKING SHADES **EVENT SUPPORT SERVICES** Interior Furnishing **Exterior Furnishing** Electr1c1ty Service Supplies PRE FABRICATED STRUCTURES Residential Multi Level Commercial\$- Industrial Storage/ Warehouse Institutional Hybrid Systems

**ELEVATION** 

ROOF:PVC doubleeCoated polyster fabric Water proof,UV resistant, fire retardant.

SIDE WALL:Multiple side wall options suiting the requirements

MAIN PROFILE: Hard pressed extruded

aluminium alloy TGOG I/GI

WIND RESISTANCE: I GOKM/HR

Bow is available in widths ranging from 12-40 metres. The length is unlimited with 5m each bay. The roof canopy comes in white opaque or transparent and the white sidewall panels, with or without windows provided with memebrane door or aluminium glass door as per requirement.