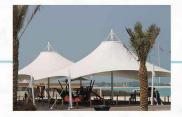

Swirl Tent Structures from comes in widths ranging from 12m-40m \$ ridge ht (6-13.8m). Modular structure, the length is adjustable by 5m unit.25°Roof pitch and perfect roof tension system allow Swirl to have better performance and survive in heavy snow situation.

#### APPLICATION

Swirl 1s widely used for temporary outdoor weddings\$ part1es and banquets, festival celebrations, conferences, sports event, trade show, trade fair, advertising and temporary workshops etc