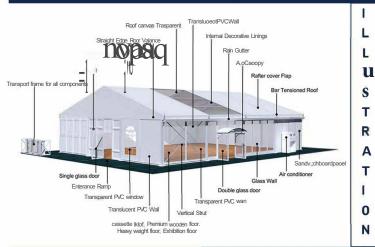

#### SIDE WALL OPTIONS

Clear PVC french Window

Sandwitch panel

Hard PVC

ABS panel

Glass

#### RAIN GUTTER

#### FIOORING OPTIONS

Wooden

Checkered Aluminium

Aluminium

PLAN

BOW

Bow 1s a polygon shape tent with large span without any internal columns making 1t stronger and durable, with a clear span roof, creating a spacious indoors.

**ELEVATION** 

ROOF:PVC doubleeCoated polyster fabric Water proof,UV resistant, fire retardant.

SIDE WALL:Multiple side wall options suiting the requirements

MAIN PROFILE: Hard pressed extruded

aluminium alloy TGOG I/GI

WIND RESISTANCE: I GOKM/HR

Bow is available in widths ranging from 12-40 metres. The length is unlimited with 5m each bay. The roof canopy comes in white opaque or transparent and the white sidewall panels, with or without windows provided with memebrane door or aluminium glass door as per requirement.