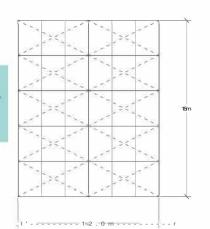

#### FIOORING OPTIONS

Wooden

Checkered Aluminium

Aluminium

PLAN

BOW

Bow 1s a polygon shape tent with large span without any internal columns making 1t stronger and durable, with a clear span roof, creating a spacious indoors.

**ELEVATION** 

ROOF:PVC doubleeCoated polyster fabric Water proof,UV resistant, fire retardant.

SIDE WALL:Multiple side wall options suiting the requirements

MAIN PROFILE: Hard pressed extruded

aluminium alloy TGOG I/GI

WIND RESISTANCE: I GOKM/HR

Bow is available in widths ranging from 12-40 metres. The length is unlimited with 5m each bay. The roof canopy comes in white opaque or transparent and the white sidewall panels, with or without windows provided with memebrane door or aluminium glass door as per requirement.