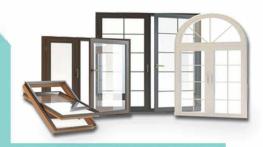

# DOORS \$ WINDOWS

All types of doors \$ windows are provided to ensure natural light and ventilation \$ keep air cond1t1oned structure at comfortable temperature