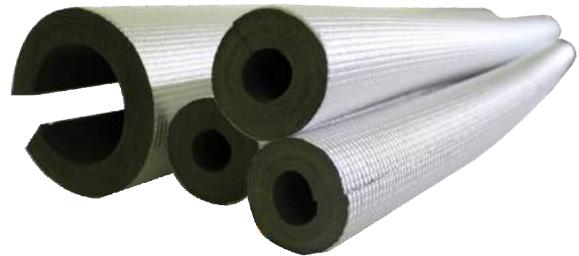

**COMPRESSORS** 

- **✓** Globe Capacitors
- **Royal Capacitors**
- **Danfoss Contactors**
- Togami Contactors

**CAPACITORS & CONTACTORS** 

SKF

**✓** Gates USA

**BELTS & BEARINGS** 

- FSK Board / Pipe Insulations
- Alu Glass Pipe Insulations
- ✓ XLPE Insulations
- **✓** Rock Wool Insulations

**INSULATIONS** 

- Rubber Pipe / Duct Insulations
- FSK Board / Pipe Insulations
- Alu Glass Pipe Insulations
- ✓ XLPE Insulations
- **✓** Rock Wool Insulations
- Acoustic Insulations