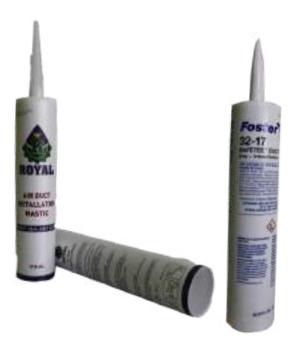

# **INSULATIONS**

- **✓** Sticker Pin
- ✓ Lag Coat (Foster)
- Duct Bond
- ✓ Vapour Barrier
- Anti Fungus Coating
- **✓** Sealant

- **✓** Fsk Tape
- ✓ Alu Glass Tape
- **✓** Pvc Wrapping Tape
- ✓ Masking Tape
- **☑** Foam Tape
- Canvas Cloth
- **☑** Glass Cloth