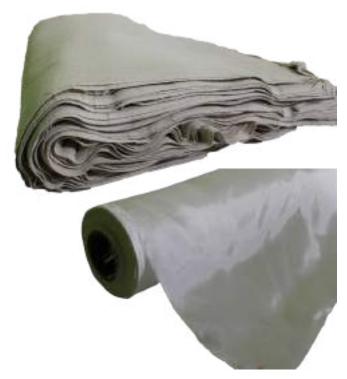

# **INSULATIONS**

- **✓** Sticker Pin
- ✓ Lag Coat (Foster)
- Duct Bond
- ✓ Vapour Barrier
- Anti Fungus Coating
- **✓** Sealant

- **✓** Fsk Tape
- ✓ Alu Glass Tape
- **✓** Pvc Wrapping Tape
- ✓ Masking Tape
- **☑** Foam Tape
- Canvas Cloth
- **☑** Glass Cloth