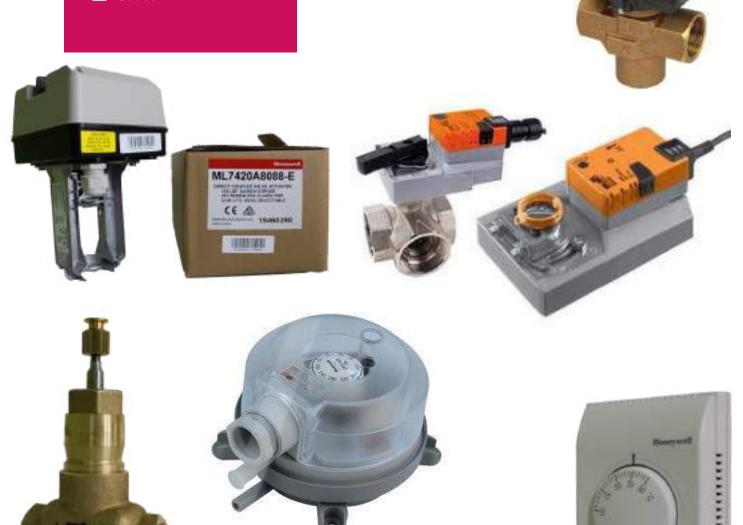

Manifold Sets

**Drier Cores** 

- ✓ Honeywell
- ✓ Neptronic
- **✓** Siemens
- **☑** Belimo
- **✓** Greystone
- **✓** Cylon
- **✓** Schneider
- **✓** Sauter

# **HVAC CONTROLS**

T6373A1108 228\_3459~ 4(2)

MADE IN CHINA

- Honeywell
- Neptronic
- Siemens
- **☑** Belimo
- **✓** Schneider