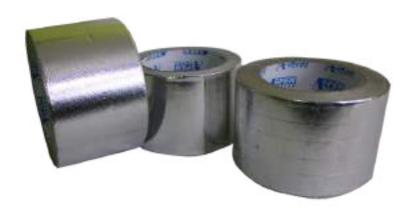

# **INSULATIONS**

- **✓** Sticker Pin
- ✓ Lag Coat (Foster)
- Duct Bond
- ✓ Vapour Barrier
- Anti Fungus Coating
- **✓** Sealant

- **✓** Fsk Tape
- ✓ Alu Glass Tape
- **✓** Pvc Wrapping Tape
- ✓ Masking Tape
- **☑** Foam Tape
- Canvas Cloth
- **☑** Glass Cloth