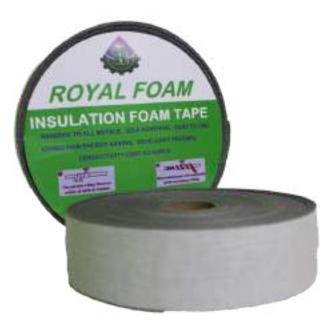

**INSULATIONS** 

- Rubber Pipe / Duct Insulations
- FSK Board / Pipe Insulations
- Alu Glass Pipe Insulations
- ✓ XLPE Insulations
- **✓** Rock Wool Insulations
- Acoustic Insulations

# **INSULATIONS**

- **✓** Sticker Pin
- ✓ Lag Coat (Foster)
- Duct Bond
- ✓ Vapour Barrier
- Anti Fungus Coating
- **✓** Sealant

- **✓** Fsk Tape
- ✓ Alu Glass Tape
- **✓** Pvc Wrapping Tape
- ✓ Masking Tape
- **☑** Foam Tape
- Canvas Cloth
- **☑** Glass Cloth