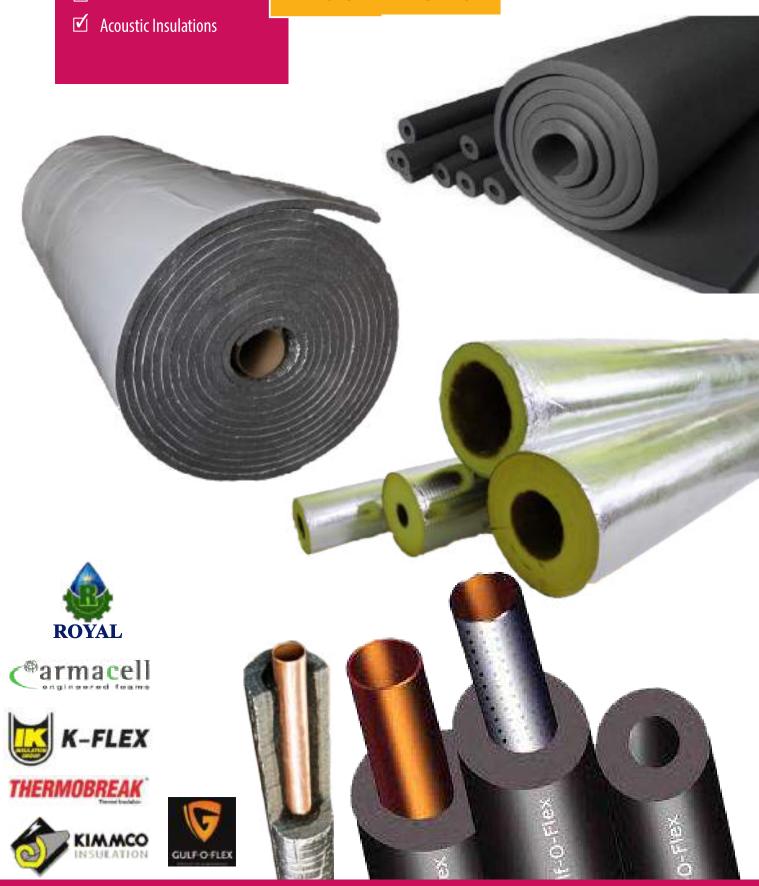

**INSULATIONS** 

- Rubber Pipe / Duct Insulations
- FSK Board / Pipe Insulations
- Alu Glass Pipe Insulations
- ✓ XLPE Insulations
- **✓** Rock Wool Insulations
- Acoustic Insulations

# **INSULATIONS**

- **✓** Sticker Pin
- ✓ Lag Coat (Foster)
- Duct Bond
- ✓ Vapour Barrier
- Anti Fungus Coating
- **✓** Sealant

- **✓** Fsk Tape
- ✓ Alu Glass Tape
- **✓** Pvc Wrapping Tape
- ✓ Masking Tape
- **☑** Foam Tape
- Canvas Cloth
- **☑** Glass Cloth