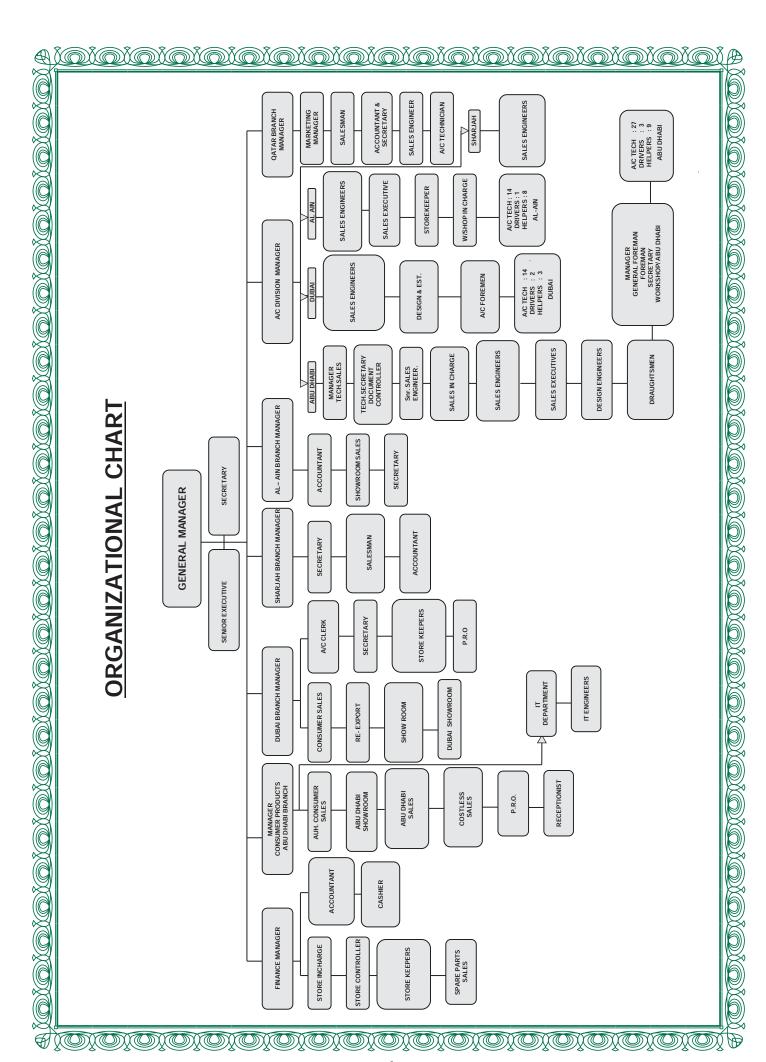

## **ENGINEERING STRENGTH**

Application Engineer & Service Engineers: 7

Draftsmans : 2

Highly Qualified Technicians : 20