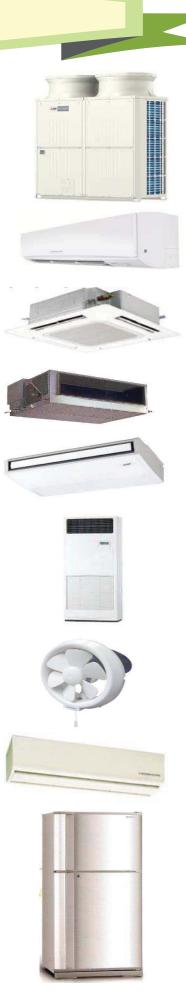

#### CITY MULTI - VRF Air Conditioner

- 1\* Y-Series (Cooling only & Heat Pump)
- 2\* S-Series (Heat Pump)

#### Mr.Slim - Room Air Conditioner (R-410A & R-22)

- 1\* M-Series
  - Wall Mounted Type
- 2\* **S-S**eries
  - Ceiling Concealed Type
  - Ceiling Cassette Type
- 3\* P-Series
  - Ceiling Concealed Type
  - Ceiling Cassette Type
  - Ceiling Suspended Type
  - Wall Mounted Type
  - Floor Standing Type

#### New Inverter - Room Air Conditioner (R-410A)

- 3\* P-Series
  - Ceiling Concealed Type
  - Ceiling Cassette Type
  - Ceiling Suspended Type

#### Ventilation System

- Window Type
- Ceiling Type

Air Curtain

Hand Dryer (Jet Towel)

Refrigerator

SAMET -Freezers

FERRE - Microwave Ovens